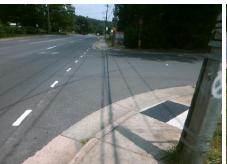

Intersection ID: 14033 Main Street: ELMIN\_ST Cross Street: MORNING\_DR Location: SW

ADA ID: 5A38BFC0648C Ramp Type: Combination1Diag Initial Pass/Fail: Fail Overall Compliance: No Severity Score: 0

Codes/Mitigation Info/Possible Solution

## Field Measurements/Component Compliance

Street 1 Name
Stop Condition-Street 1
Street 2 Name
Stop Condition-Street 2

StopSign MORNING DR None

WEST BV

Possible Solutions:

Remove & Replace Curb Ramp With Two New Directional Ramps or Equivalent.

Surveyor Notes:

LT RP < 5%

PROW/ADA:

Not Found, R304.5.1, R304.5.1, R304.5.3, R304.3.2

Total Cost: \$ 3200.00

1.9

0.9

N/A