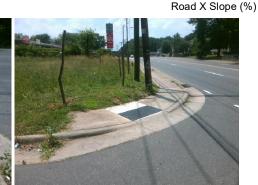

## Field Measurements/Component Compliance

Street 1 Name
Stop Condition-Street 1
Street 2 Name
Stop Condition-Street 2

StopSign MORNING DR None

WEST BV

Possible Solutions:

Remove & Replace Curb Ramp With Two New Directional Ramps or Equivalent.