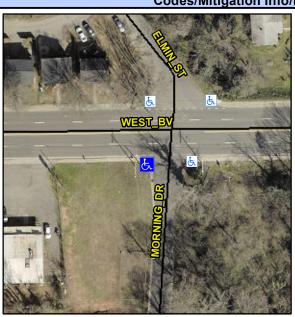

Intersection ID: 14033 Main Street: ELMIN\_ST Cross Street: MORNING\_DR Location: SW

ADA ID: 5A38BFC0648C Ramp Type: Combination1Diag Initial Pass/Fail: Fail Overall Compliance: No Severity Score: 0

Codes/Mitigation Info/Possible Solution