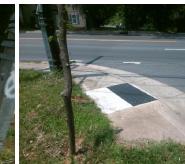

## Field Measurements/Component Compliance

Street 1 Name
Stop Condition-Street 1
Street 2 Name
Stop Condition-Street 2

StopSign MORNING DR None

WEST BV

Possible Solutions:

Remove & Replace Curb Ramp With Two New Directional Ramps or Equivalent.