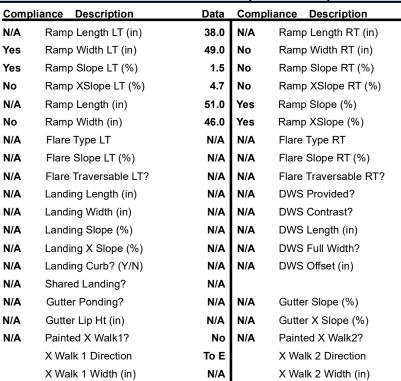

## Access Compliance Report Public Rights-of-Way (Curb Ramps)

Data

43.0

40.0

10.2

5.2

3.0

1.7

N/A

No

To N

N/A

3.2

3.1

N/A

N/A

## Field Measurements/Component Compliance

Street 1 Name
Stop Condition-Street 1
Street 2 Name
Stop Condition-Street 2

StopSign MORNING DR None

WEST BV

Possible Solutions:

Remove & Replace Curb Ramp With Two New Directional Ramps or Equivalent.

Surveyor Notes:

LT RP < 5%

PROW/ADA:

Not Found, R304.5.1, R304.5.1, R304.5.3, R304.3.2

Total Cost: \$ 3200.00

1.9

0.9

N/A

2.0

1.3

N/A

N/A

X Walk 1 Slope (%)

X Walk 1 X Slope (%)

Ramp inside XWalk1?

Road Slope (%)

N/A Clear Space to XWalk (in) N/A N/A Any Obstruction? N/A **Obstruction Type** N/A N/A Storm Grate/Utility Hazard? N/A Storm Grate/Utility Type N/A Yes Surface Condition? (G/P) Good 9.0 Curb Slope (%)

X Walk 2 Slope (%)

X Walk 2 X Slope (%)

Ramp inside XWalk2?

Clear Space?