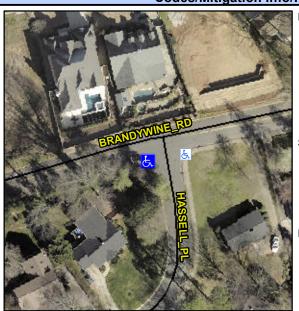

## Access Compliance Report Public Rights-of-Way (Curb Ramps)

Intersection ID: 18132 Main Street: BRANDYWINE\_RD Cross Street: HASSELL\_PL Location: SW

ADA ID: 5A436086DC2F Ramp Type: PerpDiag Initial Pass/Fail: Fail Overall Compliance: No Severity Score: 72.5