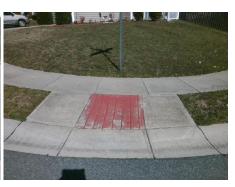

## Access Compliance Report Public Rights-of-Way (Curb Ramps)

Intersection ID: 31907 Main Street: PALOMAR\_MOUNTAIN\_DR Cross Street: SPRUCE\_PEAK\_RD Location: NE

ADA ID: 5A470CD7B19B Ramp Type: PerpDiag Initial Pass/Fail: Fail Overall Compliance: No Severity Score: 33.75

Possible Solutions:

Remove & Replace Curb Ramp With Two New Directional Ramps or Equivalent.

Surveyor Notes:

N/A

PROW/ADA:

Not Found, R304.5.1, R304.2.2, R304.5.3

Total Cost:

Compliance Description Data Compliance Description Data No N/A Ramp Length (in) 48.0 Ramp Slope (%) 10.4 No Ramp XSlope (%) No Ramp Width (in) 47.0 5.3 N/A N/A Flare Type LT N/A Flare Type RT N/A N/A N/A N/A Flare Slope RT (%) N/A Flare Slope LT (%) N/A Flare Traversable LT? N/A N/A Flare Traversable RT? N/A N/A N/A N/A DWS Provided? N/A Landing Length (in) N/A Landing Width (in) N/A N/A **DWS Contrast?** N/A N/A N/A N/A Landing Slope (%) DWS Length (in) N/A N/A Landing X Slope (%) N/A N/A DWS Full Width? N/A N/A Landing Curb? (Y/N) N/A N/A DWS Offset (in) N/A N/A N/A Shared Landing? N/A **Gutter Ponding?** N/A N/A Gutter Slope (%) N/A N/A Gutter Lip Ht (in) N/A N/A Gutter X Slope (%) N/A N/A Painted X Walk1? No N/A Painted X Walk2? No X Walk 1 Direction To W X Walk 2 Direction To S N/A N/A N/A X Walk 2 Width (in) X Walk 1 Width (in) N/A X Walk 1 Slope (%) X Walk 2 Slope (%) 0.8 1.3 X Walk 1 X Slope (%) 3.3 X Walk 2 X Slope (%) 2.6 N/A N/A N/A Ramp inside XWalk2? N/A Ramp inside XWalk1? Road Slope (%) 3.4 N/A Clear Space? N/A N/A Road X Slope (%) 1.0 Clear Space to XWalk (in) N/A N/A N/A N/A Any Obstructions? Storm Grate/Utility Hazard? N/A **Obstruction Type** Storm Grate/Utility Type N/A N/A