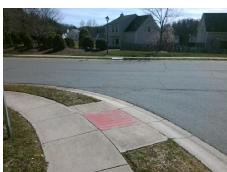

## Access Compliance Report Public Rights-of-Way (Curb Ramps)

Intersection ID: 31907 Main Street: PALOMAR\_MOUNTAIN\_DR Cross Street: SPRUCE\_PEAK\_RD Location: NE

ADA ID: 5A470CD7B19B Ramp Type: PerpDiag Initial Pass/Fail: Fail Overall Compliance: No Severity Score: 33.75

Possible Solutions:

Remove & Replace Curb Ramp With Two New Directional Ramps or Equivalent.

Surveyor Notes:

N/A

PROW/ADA:

Not Found, R304.5.1, R304.2.2, R304.5.3

Total Cost:

Compliance Description Data Compliance Description Data No N/A Ramp Length (in) 48.0 Ramp Slope (%) 10.4 No Ramp XSlope (%) No Ramp Width (in) 47.0 5.3 N/A N/A Flare Type LT N/A Flare Type RT N/A N/A N/A N/A Flare Slope RT (%) N/A Flare Slope LT (%) N/A Flare Traversable LT? N/A N/A Flare Traversable RT? N/A N/A N/A N/A DWS Provided? N/A Landing Length (in) N/A Landing Width (in) N/A N/A **DWS Contrast?** N/A N/A N/A N/A Landing Slope (%) DWS Length (in) N/A N/A Landing X Slope (%) N/A N/A DWS Full Width? N/A N/A Landing Curb? (Y/N) N/A N/A DWS Offset (in) N/A N/A N/A Shared Landing? N/A **Gutter Ponding?** N/A N/A Gutter Slope (%) N/A N/A Gutter Lip Ht (in) N/A N/A Gutter X Slope (%) N/A N/A Painted X Walk1? No N/A Painted X Walk2? No X Walk 1 Direction To W X Walk 2 Direction To S N/A N/A N/A X Walk 2 Width (in) X Walk 1 Width (in) N/A X Walk 1 Slope (%) X Walk 2 Slope (%) 0.8 1.3 X Walk 1 X Slope (%) 3.3 X Walk 2 X Slope (%) 2.6 N/A N/A N/A Ramp inside XWalk2? N/A Ramp inside XWalk1? Road Slope (%) 3.4 N/A Clear Space? N/A N/A Road X Slope (%) 1.0 Clear Space to XWalk (in) N/A N/A N/A N/A Any Obstructions? Storm Grate/Utility Hazard? N/A **Obstruction Type** Storm Grate/Utility Type N/A N/A