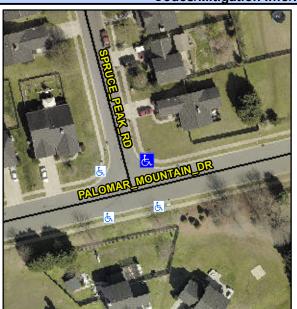

## Access Compliance Report Public Rights-of-Way (Curb Ramps)

Intersection ID: 31907 Main Street: PALOMAR\_MOUNTAIN\_DR Cross Street: SPRUCE\_PEAK\_RD Location: NE

ADA ID: 5A470CD7B19B Ramp Type: PerpDiag Initial Pass/Fail: Fail Overall Compliance: No Severity Score: 33.75

Codes/Mitigation Info/Possible Solution

Field Measurements/Component Compliance

Street 1 Name
Stop Condition-Street 2
Street 2 Name
Stop Condition-Street 1

SPRUCE PEAK RD
StopSign
PALOMAR MOUNTAIN DR
None