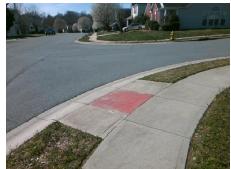

## Access Compliance Report Public Rights-of-Way (Curb Ramps)

Intersection ID: 31907 Main Street: PALOMAR\_MOUNTAIN\_DR Cross Street: SPRUCE\_PEAK\_RD Location: NE

ADA ID: 5A470CD7B19B Ramp Type: PerpDiag Initial Pass/Fail: Fail Overall Compliance: No Severity Score: 33.75

Possible Solutions:

Remove & Replace Curb Ramp With Two New Directional Ramps or Equivalent.

Surveyor Notes:

N/A

PROW/ADA:

Not Found, R304.5.1, R304.2.2, R304.5.3

Total Cost:

Compliance Description Data Compliance Description Data No N/A Ramp Length (in) 48.0 Ramp Slope (%) 10.4 No Ramp XSlope (%) No Ramp Width (in) 47.0 5.3 N/A N/A Flare Type LT N/A Flare Type RT N/A N/A N/A N/A Flare Slope RT (%) N/A Flare Slope LT (%) N/A Flare Traversable LT? N/A N/A Flare Traversable RT? N/A N/A N/A N/A DWS Provided? N/A Landing Length (in) N/A Landing Width (in) N/A N/A **DWS Contrast?** N/A N/A N/A N/A Landing Slope (%) DWS Length (in) N/A N/A Landing X Slope (%) N/A N/A DWS Full Width? N/A N/A Landing Curb? (Y/N) N/A N/A DWS Offset (in) N/A N/A N/A Shared Landing? N/A **Gutter Ponding?** N/A N/A Gutter Slope (%) N/A N/A Gutter Lip Ht (in) N/A N/A Gutter X Slope (%) N/A N/A Painted X Walk1? No N/A Painted X Walk2? No X Walk 1 Direction To W X Walk 2 Direction To S N/A N/A N/A X Walk 2 Width (in) X Walk 1 Width (in) N/A X Walk 1 Slope (%) X Walk 2 Slope (%) 0.8 1.3 X Walk 1 X Slope (%) 3.3 X Walk 2 X Slope (%) 2.6 N/A N/A N/A Ramp inside XWalk2? N/A Ramp inside XWalk1? Road Slope (%) 3.4 N/A Clear Space? N/A N/A Road X Slope (%) 1.0 Clear Space to XWalk (in) N/A N/A N/A N/A Any Obstructions? Storm Grate/Utility Hazard? N/A **Obstruction Type** Storm Grate/Utility Type N/A N/A