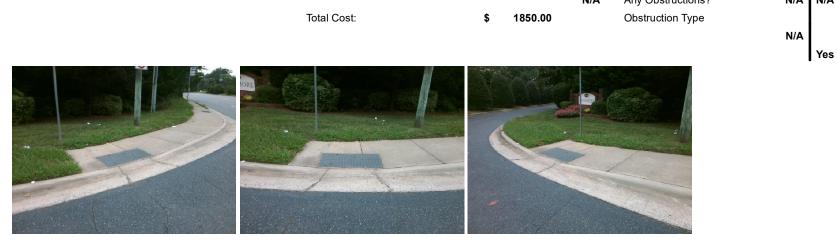

## Access Compliance Report Public Rights-of-Way (Curb Ramps)

| Intersection ID: 4500                                                                                           | Moin Of            | Cross (                       | 2440.04- |                                         | Location:                                      | NI)/ |                             |                             |       |  |
|-----------------------------------------------------------------------------------------------------------------|--------------------|-------------------------------|----------|-----------------------------------------|------------------------------------------------|------|-----------------------------|-----------------------------|-------|--|
| Intersection ID: 4562                                                                                           | Main Str           | Main Street: MALLARD_CREEK_RD |          |                                         | Cross Street: SUMMERCROFT_LN                   |      |                             |                             | NW    |  |
| ADA ID: 5A4AFA6C84B8                                                                                            | Ramp Ty            | Ramp Type: Perp               |          |                                         | Initial Pass/Fail: Fail Overall Compliance: No |      |                             |                             | 21.25 |  |
| Codes/Mitigation Info/Possible Solution                                                                         |                    |                               |          | Field Measurements/Component Compliance |                                                |      |                             |                             |       |  |
|                                                                                                                 |                    | Possible Solutions:           |          | Compliance Description                  |                                                |      | Data Compliance Description |                             |       |  |
| A STATE                                                                                                         |                    | Remove & Replace Entire Ram   | р.       | N/A                                     | Ramp Length (in)                               | 60.0 | Yes                         | Ramp Slope (%)              | 7.0   |  |
| A SALE AND THE REAL                                                                                             |                    | -                             |          | No                                      | Ramp Width (in)                                | 42.0 | No                          | Ramp XSlope (%)             | 5.3   |  |
| AL N LINE                                                                                                       |                    |                               |          | N/A                                     | Flare Type LT                                  | N/A  | N/A                         | Flare Type RT               | N/A   |  |
| A CONTRACT OF A CONTRACT                                                                                        |                    | 9                             |          | N/A                                     | Flare Slope LT (%)                             | N/A  | N/A                         | Flare Slope RT (%)          | N/A   |  |
|                                                                                                                 |                    |                               |          | N/A                                     | Flare Traversable LT?                          | N/A  | N/A                         | Flare Traversable RT?       | N/A   |  |
| e a la companya de la |                    |                               |          | N/A                                     | Landing Length (in)                            | N/A  | N/A                         | DWS Provided?               | N/A   |  |
|                                                                                                                 |                    | Surveyor Notes:               |          | N/A                                     | Landing Width (in)                             | N/A  | N/A                         | DWS Contrast?               | N/A   |  |
| E.                                                                                                              |                    | N/A                           |          | N/A                                     | Landing Slope (%)                              | N/A  | N/A                         | DWS Length (in)             | N/A   |  |
| SUMMERCROET ANT                                                                                                 |                    |                               |          | N/A                                     | Landing X Slope (%)                            | N/A  | N/A                         | DWS Full Width?             | N/A   |  |
|                                                                                                                 |                    |                               |          | N/A                                     | Landing Curb? (Y/N)                            | N/A  | N/A                         | DWS Offset (in)             | N/A   |  |
| the second to the                                                                                               |                    |                               |          | N/A                                     | Shared Landing?                                | N/A  |                             |                             |       |  |
|                                                                                                                 | 1                  | PROW/ADA:                     |          | N/A                                     | Gutter Ponding?                                | N/A  | N/A                         | Gutter Slope (%)            | N/A   |  |
|                                                                                                                 | ISLAND PARK OR     | Not Found, R304.5.1, R304.5.3 |          | N/A                                     | Gutter Lip Ht (in)                             | N/A  | N/A                         | Gutter X Slope (%)          | N/A   |  |
|                                                                                                                 | Louis and a second |                               |          | N/A                                     | Painted X Walk1?                               | No   | N/A                         | Painted X Walk2?            | N/A   |  |
|                                                                                                                 |                    |                               |          |                                         | X Walk 1 Direction                             | To S |                             | X Walk 2 Direction          | N/A   |  |
| <u>க</u>                                                                                                        | 6 1 1 1            |                               |          | N/A                                     | X Walk 1 Width (in)                            | N/A  | N/A                         | X Walk 2 Width (in)         | N/A   |  |
| Street 1 Name                                                                                                   | SUMMERCROFT LN     |                               |          |                                         | X Walk 1 Slope (%)                             | 4.1  |                             | X Walk 2 Slope (%)          | N/A   |  |
| Stop Condition-Street 2                                                                                         | None               |                               |          |                                         | X Walk 1 X Slope (%)                           | 0.3  |                             | X Walk 2 X Slope (%)        | N/A   |  |
| Street 2 Name                                                                                                   | N/A                |                               |          | N/A                                     | Ramp inside XWalk1?                            | N/A  | N/A                         | Ramp inside XWalk2?         | N/A   |  |
| Stop Condition-Street 1                                                                                         | N/A                |                               |          |                                         | Road Slope (%)                                 | N/A  | N/A                         | Clear Space?                | N/A   |  |
|                                                                                                                 |                    |                               |          |                                         | Road X Slope (%)                               | N/A  | N/A                         | Clear Space to XWalk (in)   | N/A   |  |
|                                                                                                                 |                    |                               |          | N/A                                     | Any Obstructions?                              | N/A  | N/A                         | Storm Grate/Utility Hazard? | N/A   |  |
|                                                                                                                 |                    | Total Cost: \$                | 1850.00  |                                         | Obstruction Type                               |      |                             | Storm Grate/Utility Type    |       |  |
|                                                                                                                 |                    |                               |          |                                         | • •                                            | N/A  |                             |                             | N/A   |  |
| 4                                                                                                               |                    |                               |          |                                         |                                                |      |                             |                             |       |  |