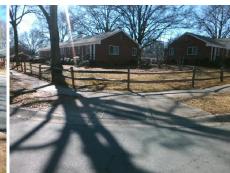

## Field Measurements/Component Compliance

Street 1 Name Stop Condition-Street 2 Street 2 Name Stop Condition-Street 1

**WAYLAND AV** StopSign **MARLOWE AV** StopSign

Possible Solutions: Remove & Replace Curb Ramp With Two New Directional Ramps or Equivalent. Surveyor Notes: N/A PROW/ADA: Not Found, R304.2.2, R304.5.3

Total Cost: 3200.00

| Field Measurements/Component Compilance |                        |                       |      |                        |                             |      |
|-----------------------------------------|------------------------|-----------------------|------|------------------------|-----------------------------|------|
|                                         | Compliance Description |                       | Data | Compliance Description |                             | Data |
|                                         | N/A                    | Ramp Length (in)      | 82.0 | No                     | Ramp Slope (%)              | 9.5  |
|                                         | Yes                    | Ramp Width (in)       | 50.0 | No                     | Ramp XSlope (%)             | 2.7  |
|                                         | N/A                    | Flare Type LT         | N/A  | N/A                    | Flare Type RT               | N/A  |
|                                         | N/A                    | Flare Slope LT (%)    | N/A  | N/A                    | Flare Slope RT (%)          | N/A  |
|                                         | N/A                    | Flare Traversable LT? | N/A  | N/A                    | Flare Traversable RT?       | N/A  |
|                                         | N/A                    | Landing Length (in)   | N/A  | N/A                    | DWS Provided?               | N/A  |
|                                         | N/A                    | Landing Width (in)    | N/A  | N/A                    | DWS Contrast?               | N/A  |
|                                         | N/A                    | Landing Slope (%)     | N/A  | N/A                    | DWS Length (in)             | N/A  |
|                                         | N/A                    | Landing X Slope (%)   | N/A  | N/A                    | DWS Full Width?             | N/A  |
|                                         | N/A                    | Landing Curb? (Y/N)   | N/A  | N/A                    | DWS Offset (in)             | N/A  |
|                                         | N/A                    | Shared Landing?       | N/A  |                        |                             |      |
|                                         | N/A                    | Gutter Ponding?       | N/A  | N/A                    | Gutter Slope (%)            | N/A  |
|                                         | N/A                    | Gutter Lip Ht (in)    | N/A  | N/A                    | Gutter X Slope (%)          | N/A  |
|                                         | N/A                    | Painted X Walk1?      | No   | N/A                    | Painted X Walk2?            | No   |
|                                         |                        | X Walk 1 Direction    | То Е |                        | X Walk 2 Direction          | To N |
|                                         | N/A                    | X Walk 1 Width (in)   | N/A  | N/A                    | X Walk 2 Width (in)         | N/A  |
|                                         |                        | X Walk 1 Slope (%)    | 3.0  |                        | X Walk 2 Slope (%)          | 2.1  |
|                                         |                        | X Walk 1 X Slope (%)  | 1.9  |                        | X Walk 2 X Slope (%)        | 0.6  |
|                                         | N/A                    | Ramp inside XWalk1?   | N/A  | N/A                    | Ramp inside XWalk2?         | N/A  |
|                                         |                        | Road Slope (%)        | 2.6  | N/A                    | Clear Space?                | N/A  |
|                                         |                        | Road X Slope (%)      | 1.6  | N/A                    | Clear Space to XWalk (in)   | N/A  |
|                                         | N/A                    | Any Obstructions?     | N/A  | N/A                    | Storm Grate/Utility Hazard? | N/A  |
|                                         |                        | Obstruction Type      |      |                        | Storm Grate/Utility Type    |      |
|                                         |                        |                       | N/A  |                        |                             | N/A  |
|                                         |                        |                       |      | Yes                    | Surface Condition? (G/P)    | Good |
| -                                       |                        |                       |      |                        |                             |      |