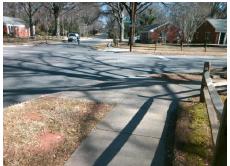

## Field Measurements/Component Compliance

Street 1 Name Stop Condition-Street 2 Street 2 Name Stop Condition-Street 1

**WAYLAND AV** StopSign **MARLOWE AV** StopSign

Possible Solutions: Remove & Replace Curb Ramp With Two New Directional Ramps or Equivalent. Surveyor Notes: N/A PROW/ADA: Not Found, R304.2.2, R304.5.3

Total Cost: 3200.00

| Field Measurements/Component Compilance |                        |                       |      |                        |                             |      |
|-----------------------------------------|------------------------|-----------------------|------|------------------------|-----------------------------|------|
|                                         | Compliance Description |                       | Data | Compliance Description |                             | Data |
|                                         | N/A                    | Ramp Length (in)      | 82.0 | No                     | Ramp Slope (%)              | 9.5  |
|                                         | Yes                    | Ramp Width (in)       | 50.0 | No                     | Ramp XSlope (%)             | 2.7  |
|                                         | N/A                    | Flare Type LT         | N/A  | N/A                    | Flare Type RT               | N/A  |
|                                         | N/A                    | Flare Slope LT (%)    | N/A  | N/A                    | Flare Slope RT (%)          | N/A  |
|                                         | N/A                    | Flare Traversable LT? | N/A  | N/A                    | Flare Traversable RT?       | N/A  |
|                                         | N/A                    | Landing Length (in)   | N/A  | N/A                    | DWS Provided?               | N/A  |
|                                         | N/A                    | Landing Width (in)    | N/A  | N/A                    | DWS Contrast?               | N/A  |
|                                         | N/A                    | Landing Slope (%)     | N/A  | N/A                    | DWS Length (in)             | N/A  |
|                                         | N/A                    | Landing X Slope (%)   | N/A  | N/A                    | DWS Full Width?             | N/A  |
|                                         | N/A                    | Landing Curb? (Y/N)   | N/A  | N/A                    | DWS Offset (in)             | N/A  |
|                                         | N/A                    | Shared Landing?       | N/A  |                        |                             |      |
|                                         | N/A                    | Gutter Ponding?       | N/A  | N/A                    | Gutter Slope (%)            | N/A  |
|                                         | N/A                    | Gutter Lip Ht (in)    | N/A  | N/A                    | Gutter X Slope (%)          | N/A  |
|                                         | N/A                    | Painted X Walk1?      | No   | N/A                    | Painted X Walk2?            | No   |
|                                         |                        | X Walk 1 Direction    | То Е |                        | X Walk 2 Direction          | To N |
|                                         | N/A                    | X Walk 1 Width (in)   | N/A  | N/A                    | X Walk 2 Width (in)         | N/A  |
|                                         |                        | X Walk 1 Slope (%)    | 3.0  |                        | X Walk 2 Slope (%)          | 2.1  |
|                                         |                        | X Walk 1 X Slope (%)  | 1.9  |                        | X Walk 2 X Slope (%)        | 0.6  |
|                                         | N/A                    | Ramp inside XWalk1?   | N/A  | N/A                    | Ramp inside XWalk2?         | N/A  |
|                                         |                        | Road Slope (%)        | 2.6  | N/A                    | Clear Space?                | N/A  |
|                                         |                        | Road X Slope (%)      | 1.6  | N/A                    | Clear Space to XWalk (in)   | N/A  |
|                                         | N/A                    | Any Obstructions?     | N/A  | N/A                    | Storm Grate/Utility Hazard? | N/A  |
|                                         |                        | Obstruction Type      |      |                        | Storm Grate/Utility Type    |      |
|                                         |                        |                       | N/A  |                        |                             | N/A  |
|                                         |                        |                       |      | Yes                    | Surface Condition? (G/P)    | Good |
| -                                       |                        |                       |      |                        |                             |      |