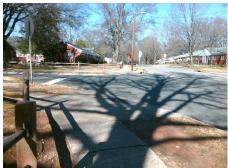

## Field Measurements/Component Compliance

Street 1 Name Stop Condition-Street 2 Street 2 Name Stop Condition-Street 1

**WAYLAND AV** StopSign **MARLOWE AV** StopSign

Possible Solutions: Remove & Replace Curb Ramp With Two New Directional Ramps or Equivalent. Surveyor Notes: N/A PROW/ADA: Not Found, R304.2.2, R304.5.3

Total Cost: 3200.00

| Field Measurements/Component Compilance |                        |                       |      |                        |                             |      |
|-----------------------------------------|------------------------|-----------------------|------|------------------------|-----------------------------|------|
|                                         | Compliance Description |                       | Data | Compliance Description |                             | Data |
|                                         | N/A                    | Ramp Length (in)      | 82.0 | No                     | Ramp Slope (%)              | 9.5  |
|                                         | Yes                    | Ramp Width (in)       | 50.0 | No                     | Ramp XSlope (%)             | 2.7  |
|                                         | N/A                    | Flare Type LT         | N/A  | N/A                    | Flare Type RT               | N/A  |
|                                         | N/A                    | Flare Slope LT (%)    | N/A  | N/A                    | Flare Slope RT (%)          | N/A  |
|                                         | N/A                    | Flare Traversable LT? | N/A  | N/A                    | Flare Traversable RT?       | N/A  |
|                                         | N/A                    | Landing Length (in)   | N/A  | N/A                    | DWS Provided?               | N/A  |
|                                         | N/A                    | Landing Width (in)    | N/A  | N/A                    | DWS Contrast?               | N/A  |
|                                         | N/A                    | Landing Slope (%)     | N/A  | N/A                    | DWS Length (in)             | N/A  |
|                                         | N/A                    | Landing X Slope (%)   | N/A  | N/A                    | DWS Full Width?             | N/A  |
|                                         | N/A                    | Landing Curb? (Y/N)   | N/A  | N/A                    | DWS Offset (in)             | N/A  |
|                                         | N/A                    | Shared Landing?       | N/A  |                        |                             |      |
|                                         | N/A                    | Gutter Ponding?       | N/A  | N/A                    | Gutter Slope (%)            | N/A  |
|                                         | N/A                    | Gutter Lip Ht (in)    | N/A  | N/A                    | Gutter X Slope (%)          | N/A  |
|                                         | N/A                    | Painted X Walk1?      | No   | N/A                    | Painted X Walk2?            | No   |
|                                         |                        | X Walk 1 Direction    | То Е |                        | X Walk 2 Direction          | To N |
|                                         | N/A                    | X Walk 1 Width (in)   | N/A  | N/A                    | X Walk 2 Width (in)         | N/A  |
|                                         |                        | X Walk 1 Slope (%)    | 3.0  |                        | X Walk 2 Slope (%)          | 2.1  |
|                                         |                        | X Walk 1 X Slope (%)  | 1.9  |                        | X Walk 2 X Slope (%)        | 0.6  |
|                                         | N/A                    | Ramp inside XWalk1?   | N/A  | N/A                    | Ramp inside XWalk2?         | N/A  |
|                                         |                        | Road Slope (%)        | 2.6  | N/A                    | Clear Space?                | N/A  |
|                                         |                        | Road X Slope (%)      | 1.6  | N/A                    | Clear Space to XWalk (in)   | N/A  |
|                                         | N/A                    | Any Obstructions?     | N/A  | N/A                    | Storm Grate/Utility Hazard? | N/A  |
|                                         |                        | Obstruction Type      |      |                        | Storm Grate/Utility Type    |      |
|                                         |                        |                       | N/A  |                        |                             | N/A  |
|                                         |                        |                       |      | Yes                    | Surface Condition? (G/P)    | Good |
| -                                       |                        |                       |      |                        |                             |      |