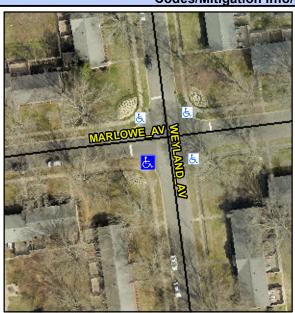

## **Access Compliance Report Public Rights-of-Way** (Curb Ramps)

Intersection ID: 12066 Main Street: WEYLAND AV Cross Street: MARLOWE\_AV Location: SW ADA ID: 5A5724C29B30 Ramp Type: PerpDiag Initial Pass/Fail: Fail **Overall Compliance: No** Severity Score: 13.75