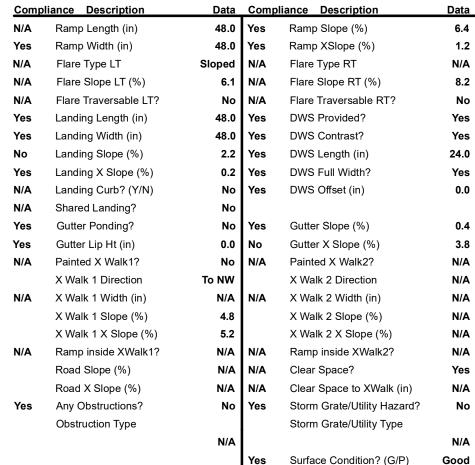

## Field Measurements/Component Compliance

Street 1 Name ENTRANCE
Stop Condition-Street 2 StopSign
Street 2 Name N/A
Stop Condition-Street 1 N/A

| Possible Solutions:                                   |
|-------------------------------------------------------|
| Remove & Replace Landing.<br>Remove & Replace Gutter. |
|                                                       |
|                                                       |
| Surveyor Notes:                                       |
| N/A                                                   |
|                                                       |
| PDOW/ADA                                              |
| PROW/ADA:                                             |
| R304.2.2-Perp, R304.3.2-Para,<br>R304.5.3             |
|                                                       |
|                                                       |
|                                                       |
|                                                       |