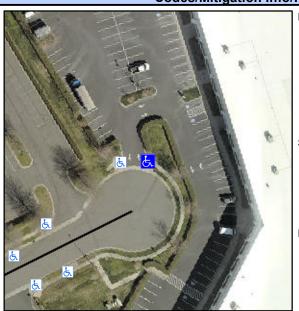

## Access Compliance Report Public Rights-of-Way (Curb Ramps)

Intersection ID: 10041624 Main Street: WHITEHALL\_EXECUTIVE\_CENTERS SDStreet: N/A Location: NE

ADA ID: 5A5D0BAC550A Ramp Type: Perp Initial Pass/Fail: Pass Overall Compliance: No Severity Score: 0