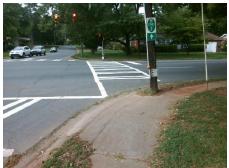

Remove & Replace Curb Ramp With Two New Directional Ramps or Equivalent. Restripe Crosswalk.

Surveyor Notes:

N/A

PROW/ADA:

Not Found, R304.2.2

Total Cost: \$ 3400.00

| Field Measurements/Component Compliance |                       |       |      |                             |       |
|-----------------------------------------|-----------------------|-------|------|-----------------------------|-------|
| Compliance Description                  |                       | Data  | Comp | liance Description          | Data  |
| N/A                                     | Ramp Length (in)      | 34.5  | No   | Ramp Slope (%)              | 10.5  |
| Yes                                     | Ramp Width (in)       | 96.0  | Yes  | Ramp XSlope (%)             | 0.7   |
| N/A                                     | Flare Type LT         | N/A   | N/A  | Flare Type RT               | N/A   |
| N/A                                     | Flare Slope LT (%)    | N/A   | N/A  | Flare Slope RT (%)          | N/A   |
| N/A                                     | Flare Traversable LT? | N/A   | N/A  | Flare Traversable RT?       | N/A   |
| N/A                                     | Landing Length (in)   | N/A   | N/A  | DWS Provided?               | N/A   |
| N/A                                     | Landing Width (in)    | N/A   | N/A  | DWS Contrast?               | N/A   |
| N/A                                     | Landing Slope (%)     | N/A   | N/A  | DWS Length (in)             | N/A   |
| N/A                                     | Landing X Slope (%)   | N/A   | N/A  | DWS Full Width?             | N/A   |
| N/A                                     | Landing Curb? (Y/N)   | N/A   | N/A  | DWS Offset (in)             | N/A   |
| N/A                                     | Shared Landing?       | N/A   |      |                             |       |
| N/A                                     | Gutter Ponding?       | N/A   | N/A  | Gutter Slope (%)            | N/A   |
| N/A                                     | Gutter Lip Ht (in)    | N/A   | N/A  | Gutter X Slope (%)          | N/A   |
| N/A                                     | Painted X Walk1?      | Yes   | N/A  | Painted X Walk2?            | Yes   |
|                                         | X Walk 1 Direction    | To SW |      | X Walk 2 Direction          | To SE |
| N/A                                     | X Walk 1 Width (in)   | 107.0 | N/A  | X Walk 2 Width (in)         | 108.0 |
|                                         | X Walk 1 Slope (%)    | 6.2   |      | X Walk 2 Slope (%)          | 5.6   |
|                                         | X Walk 1 X Slope (%)  | 2.8   |      | X Walk 2 X Slope (%)        | 3.1   |
| N/A                                     | Ramp inside XWalk1?   | No    | N/A  | Ramp inside XWalk2?         | Yes   |
|                                         | Road Slope (%)        | 1.0   | N/A  | Clear Space?                | N/A   |
|                                         | Road X Slope (%)      | 5.2   | N/A  | Clear Space to XWalk (in)   | N/A   |
| N/A                                     | Any Obstructions?     | N/A   | N/A  | Storm Grate/Utility Hazard? | N/A   |
|                                         | Obstruction Type      |       |      | Storm Grate/Utility Type    |       |
|                                         |                       | N/A   |      |                             | N/A   |
|                                         |                       |       | Yes  | Surface Condition? (G/P)    | Good  |
| Mar.                                    |                       |       |      |                             |       |