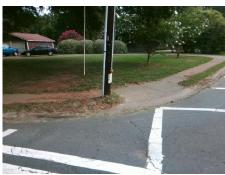

Remove & Replace Curb Ramp With Two New Directional Ramps or Equivalent. Restripe Crosswalk.

Surveyor Notes:

N/A

PROW/ADA:

Not Found, R304.2.2

Total Cost: \$ 3400.00

| Field Measurements/Component Compliance |                       |       |      |                             |       |
|-----------------------------------------|-----------------------|-------|------|-----------------------------|-------|
| Compliance Description                  |                       | Data  | Comp | liance Description          | Data  |
| N/A                                     | Ramp Length (in)      | 34.5  | No   | Ramp Slope (%)              | 10.5  |
| Yes                                     | Ramp Width (in)       | 96.0  | Yes  | Ramp XSlope (%)             | 0.7   |
| N/A                                     | Flare Type LT         | N/A   | N/A  | Flare Type RT               | N/A   |
| N/A                                     | Flare Slope LT (%)    | N/A   | N/A  | Flare Slope RT (%)          | N/A   |
| N/A                                     | Flare Traversable LT? | N/A   | N/A  | Flare Traversable RT?       | N/A   |
| N/A                                     | Landing Length (in)   | N/A   | N/A  | DWS Provided?               | N/A   |
| N/A                                     | Landing Width (in)    | N/A   | N/A  | DWS Contrast?               | N/A   |
| N/A                                     | Landing Slope (%)     | N/A   | N/A  | DWS Length (in)             | N/A   |
| N/A                                     | Landing X Slope (%)   | N/A   | N/A  | DWS Full Width?             | N/A   |
| N/A                                     | Landing Curb? (Y/N)   | N/A   | N/A  | DWS Offset (in)             | N/A   |
| N/A                                     | Shared Landing?       | N/A   |      |                             |       |
| N/A                                     | Gutter Ponding?       | N/A   | N/A  | Gutter Slope (%)            | N/A   |
| N/A                                     | Gutter Lip Ht (in)    | N/A   | N/A  | Gutter X Slope (%)          | N/A   |
| N/A                                     | Painted X Walk1?      | Yes   | N/A  | Painted X Walk2?            | Yes   |
|                                         | X Walk 1 Direction    | To SW |      | X Walk 2 Direction          | To SE |
| N/A                                     | X Walk 1 Width (in)   | 107.0 | N/A  | X Walk 2 Width (in)         | 108.0 |
|                                         | X Walk 1 Slope (%)    | 6.2   |      | X Walk 2 Slope (%)          | 5.6   |
|                                         | X Walk 1 X Slope (%)  | 2.8   |      | X Walk 2 X Slope (%)        | 3.1   |
| N/A                                     | Ramp inside XWalk1?   | No    | N/A  | Ramp inside XWalk2?         | Yes   |
|                                         | Road Slope (%)        | 1.0   | N/A  | Clear Space?                | N/A   |
|                                         | Road X Slope (%)      | 5.2   | N/A  | Clear Space to XWalk (in)   | N/A   |
| N/A                                     | Any Obstructions?     | N/A   | N/A  | Storm Grate/Utility Hazard? | N/A   |
|                                         | Obstruction Type      |       |      | Storm Grate/Utility Type    |       |
|                                         |                       | N/A   |      |                             | N/A   |
|                                         |                       |       | Yes  | Surface Condition? (G/P)    | Good  |
| Mar.                                    |                       |       |      |                             |       |