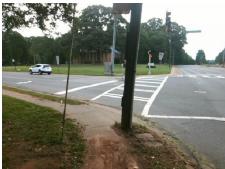

Remove & Replace Curb Ramp With Two New Directional Ramps or Equivalent. Restripe Crosswalk.

Surveyor Notes:

N/A

PROW/ADA:

Not Found, R304.2.2

Total Cost: \$ 3400.00

| Field Measurements/Component Compliance |                       |       |      |                             |       |
|-----------------------------------------|-----------------------|-------|------|-----------------------------|-------|
| Compliance Description                  |                       | Data  | Comp | liance Description          | Data  |
| N/A                                     | Ramp Length (in)      | 34.5  | No   | Ramp Slope (%)              | 10.5  |
| Yes                                     | Ramp Width (in)       | 96.0  | Yes  | Ramp XSlope (%)             | 0.7   |
| N/A                                     | Flare Type LT         | N/A   | N/A  | Flare Type RT               | N/A   |
| N/A                                     | Flare Slope LT (%)    | N/A   | N/A  | Flare Slope RT (%)          | N/A   |
| N/A                                     | Flare Traversable LT? | N/A   | N/A  | Flare Traversable RT?       | N/A   |
| N/A                                     | Landing Length (in)   | N/A   | N/A  | DWS Provided?               | N/A   |
| N/A                                     | Landing Width (in)    | N/A   | N/A  | DWS Contrast?               | N/A   |
| N/A                                     | Landing Slope (%)     | N/A   | N/A  | DWS Length (in)             | N/A   |
| N/A                                     | Landing X Slope (%)   | N/A   | N/A  | DWS Full Width?             | N/A   |
| N/A                                     | Landing Curb? (Y/N)   | N/A   | N/A  | DWS Offset (in)             | N/A   |
| N/A                                     | Shared Landing?       | N/A   |      |                             |       |
| N/A                                     | Gutter Ponding?       | N/A   | N/A  | Gutter Slope (%)            | N/A   |
| N/A                                     | Gutter Lip Ht (in)    | N/A   | N/A  | Gutter X Slope (%)          | N/A   |
| N/A                                     | Painted X Walk1?      | Yes   | N/A  | Painted X Walk2?            | Yes   |
|                                         | X Walk 1 Direction    | To SW |      | X Walk 2 Direction          | To SE |
| N/A                                     | X Walk 1 Width (in)   | 107.0 | N/A  | X Walk 2 Width (in)         | 108.0 |
|                                         | X Walk 1 Slope (%)    | 6.2   |      | X Walk 2 Slope (%)          | 5.6   |
|                                         | X Walk 1 X Slope (%)  | 2.8   |      | X Walk 2 X Slope (%)        | 3.1   |
| N/A                                     | Ramp inside XWalk1?   | No    | N/A  | Ramp inside XWalk2?         | Yes   |
|                                         | Road Slope (%)        | 1.0   | N/A  | Clear Space?                | N/A   |
|                                         | Road X Slope (%)      | 5.2   | N/A  | Clear Space to XWalk (in)   | N/A   |
| N/A                                     | Any Obstructions?     | N/A   | N/A  | Storm Grate/Utility Hazard? | N/A   |
|                                         | Obstruction Type      |       |      | Storm Grate/Utility Type    |       |
|                                         |                       | N/A   |      |                             | N/A   |
|                                         |                       |       | Yes  | Surface Condition? (G/P)    | Good  |
| Mar.                                    |                       |       |      |                             |       |