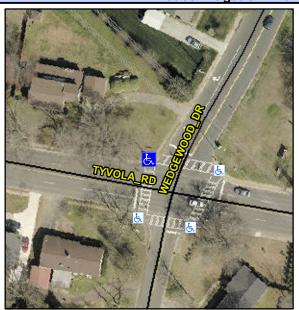

## Access Compliance Report Public Rights-of-Way (Curb Ramps)

Intersection ID: 19146 Main Street: TYVOLA\_RD Cross Street: WEDGEWOOD\_DR Location: NW

ADA ID: 5A642621D820 Ramp Type: PerpDiag Initial Pass/Fail: Fail Overall Compliance: No Severity Score: 12.5

Codes/Mitigation Info/Possible Solution

Field Measurements/Component Compliance

Street 1 Name
Stop Condition-Street 2
Street 2 Name
Stop Condition-Street 1

TYVOLA RD Signal WEDGEWOOD DR Signal Possible Solutions: