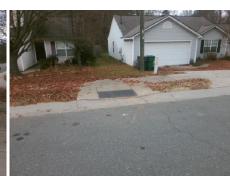

| 7 |     |   |
|---|-----|---|
|   | 420 |   |
|   |     | 1 |

Total Cost:

2050.00

| Compl      | iance Description     | Data   | Comp | liance | Description             | Data |
|------------|-----------------------|--------|------|--------|-------------------------|------|
| N/A        | Ramp Length (in)      | 45.5   | Yes  | Ramp   | Slope (%)               | 8.2  |
| Yes        | Ramp Width (in)       | 48.0   | Yes  | Ramp   | XSlope (%)              | 1.7  |
| N/A        | Flare Type LT         | Sloped | N/A  | Flare  | Type RT                 | N/A  |
| N/A        | Flare Slope LT (%)    | 10.3   | Yes  | Flare  | Slope RT (%)            | 9.9  |
| N/A        | Flare Traversable LT? | Yes    | N/A  | Flare  | Traversable RT?         | Yes  |
| Yes        | Landing Length (in)   | 48.0   | Yes  | DWS    | Provided?               | Yes  |
| Yes        | Landing Width (in)    | 48.0   | Yes  | DWS    | Contrast?               | Yes  |
| No         | Landing Slope (%)     | 3.0    | Yes  | DWS    | Length (in)             | 25.5 |
| Yes        | Landing X Slope (%)   | 0.5    | Yes  | DWS    | Full Width?             | Yes  |
| N/A        | Landing Curb? (Y/N)   | No     | No   | DWS    | Offset (in)             | 3.0  |
| N/A        | Shared Landing?       | No     |      |        |                         |      |
| Yes        | Gutter Ponding?       | No     | Yes  | Gutte  | er Slope (%)            | 3.4  |
| No         | Gutter Lip Ht (in)    | 0.5    | Yes  | Gutte  | er X Slope (%)          | 0.9  |
| N/A        | Painted X Walk1?      | No     | N/A  | Paint  | ed X Walk2?             | N/A  |
|            | X Walk 1 Direction    | To NE  |      | X Wa   | lk 2 Direction          | N/A  |
| N/A        | X Walk 1 Width (in)   | N/A    | N/A  | X Wa   | lk 2 Width (in)         | N/A  |
|            | X Walk 1 Slope (%)    | 1.4    |      | X Wa   | lk 2 Slope (%)          | N/A  |
|            | X Walk 1 X Slope (%)  | 0.5    |      | X Wa   | lk 2 X Slope (%)        | N/A  |
| N/A        | Ramp inside XWalk1?   | N/A    | N/A  | Ram    | inside XWalk2?          | N/A  |
|            | Road Slope (%)        | N/A    | N/A  | Clear  | Space?                  | Yes  |
|            | Road X Slope (%)      | N/A    | N/A  | Clear  | Space to XWalk (in)     | N/A  |
| Yes        | Any Obstructions?     | No     | Yes  | Storn  | n Grate/Utility Hazard? | No   |
|            | Obstruction Type      |        |      | Storn  | n Grate/Utility Type    |      |
|            |                       | N/A    |      |        |                         | N/A  |
|            |                       |        | Yes  | Surfa  | ce Condition? (G/P)     | Good |
| - 21 Miles |                       |        |      |        |                         |      |