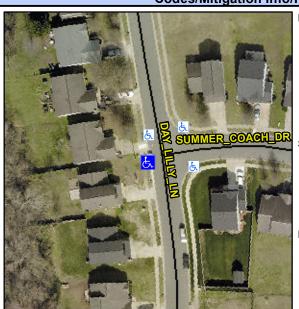

## Access Compliance Report Public Rights-of-Way (Curb Ramps)

Intersection ID: 30034Main Street:DAY\_LILLY\_LNCross Street:SUMMER\_COACH\_DRLocation:WADA ID: 5A6548DFE2DFRamp Type:PerpInitial Pass/Fail:PassOverall Compliance:NoSeverity Score:10

## Field Measurements/Component Compliance

| Street 1 Name           | DAY LILLY LN |
|-------------------------|--------------|
| Stop Condition-Street 2 | None         |
| Street 2 Name           | N/A          |
| Stop Condition-Street 1 | N/A          |