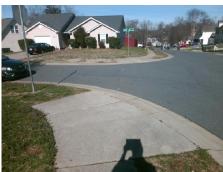

## **Access Compliance Report Public Rights-of-Way** (Curb Ramps)

Intersection ID: 21685 Main Street: POPLAR FOREST DR Cross Street: WATERFALL\_PL Location: SW ADA ID: 5A6BD42C7347 Ramp Type: PerpDiag Initial Pass/Fail: Fail **Overall Compliance: No** Severity Score: 18.75

Total Cost: 3200.00

| Field Measurements/Component Compliance |                       |       |      |                             |       |
|-----------------------------------------|-----------------------|-------|------|-----------------------------|-------|
| Compliance Description                  |                       | Data  | Comp | liance Description          | Data  |
| N/A                                     | Ramp Length (in)      | 96.0  | Yes  | Ramp Slope (%)              | 6.7   |
| No                                      | Ramp Width (in)       | 33.0  | No   | Ramp XSlope (%)             | 3.7   |
| N/A                                     | Flare Type LT         | N/A   | N/A  | Flare Type RT               | N/A   |
| N/A                                     | Flare Slope LT (%)    | N/A   | N/A  | Flare Slope RT (%)          | N/A   |
| N/A                                     | Flare Traversable LT? | N/A   | N/A  | Flare Traversable RT?       | N/A   |
| N/A                                     | Landing Length (in)   | N/A   | N/A  | DWS Provided?               | N/A   |
| N/A                                     | Landing Width (in)    | N/A   | N/A  | DWS Contrast?               | N/A   |
| N/A                                     | Landing Slope (%)     | N/A   | N/A  | DWS Length (in)             | N/A   |
| N/A                                     | Landing X Slope (%)   | N/A   | N/A  | DWS Full Width?             | N/A   |
| N/A                                     | Landing Curb? (Y/N)   | N/A   | N/A  | DWS Offset (in)             | N/A   |
| N/A                                     | Shared Landing?       | N/A   |      |                             |       |
| N/A                                     | Gutter Ponding?       | N/A   | N/A  | Gutter Slope (%)            | N/A   |
| N/A                                     | Gutter Lip Ht (in)    | N/A   | N/A  | Gutter X Slope (%)          | N/A   |
| N/A                                     | Painted X Walk1?      | No    | N/A  | Painted X Walk2?            | No    |
|                                         | X Walk 1 Direction    | To NE |      | X Walk 2 Direction          | To NW |
| N/A                                     | X Walk 1 Width (in)   | N/A   | N/A  | X Walk 2 Width (in)         | N/A   |
|                                         | X Walk 1 Slope (%)    | 3.4   |      | X Walk 2 Slope (%)          | 0.8   |
|                                         | X Walk 1 X Slope (%)  | 1.0   |      | X Walk 2 X Slope (%)        | 3.5   |
| N/A                                     | Ramp inside XWalk1?   | N/A   | N/A  | Ramp inside XWalk2?         | N/A   |
|                                         | Road Slope (%)        | 3.6   | N/A  | Clear Space?                | N/A   |
|                                         | Road X Slope (%)      | 2.6   | N/A  | Clear Space to XWalk (in)   | N/A   |
| N/A                                     | Any Obstructions?     | N/A   | N/A  | Storm Grate/Utility Hazard? | N/A   |
|                                         | Obstruction Type      |       |      | Storm Grate/Utility Type    |       |
|                                         |                       | N/A   |      |                             | N/A   |
|                                         |                       |       | Yes  | Surface Condition? (G/P)    | Good  |
|                                         | Allen.                |       |      |                             |       |