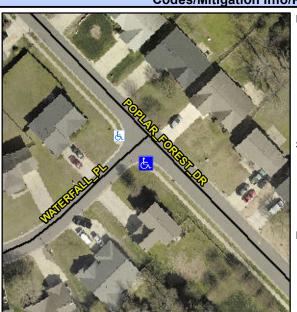

## **Access Compliance Report Public Rights-of-Way** (Curb Ramps)

Intersection ID: 21685 Main Street: POPLAR FOREST DR Cross Street: WATERFALL\_PL Location: SW ADA ID: 5A6BD42C7347 Ramp Type: PerpDiag Initial Pass/Fail: Fail **Overall Compliance: No** Severity Score: 18.75

**Codes/Mitigation Info/Possible Solution** 

Street 1 Name Stop Condition-Street 2 Street 2 Name Stop Condition-Street 1 POPLAR FOREST DR None WATERFALL PL StopSign Possible Solutions: Remove & Replace Curb Ramp With Two New Directional Ramps or Equivalent. Surveyor Notes: N/A PROW/ADA: R304.5.1, R304.5.3