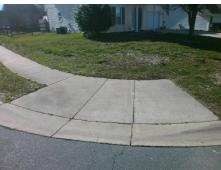

## **Access Compliance Report Public Rights-of-Way** (Curb Ramps)

Intersection ID: 21685 Main Street: POPLAR FOREST DR Cross Street: WATERFALL\_PL Location: SW ADA ID: 5A6BD42C7347 Ramp Type: PerpDiag Initial Pass/Fail: Fail **Overall Compliance: No** Severity Score: 18.75

Total Cost: 3200.00

| Field Measurements/Component Compliance |                       |       |      |                             |       |
|-----------------------------------------|-----------------------|-------|------|-----------------------------|-------|
| Compliance Description                  |                       | Data  | Comp | liance Description          | Data  |
| N/A                                     | Ramp Length (in)      | 96.0  | Yes  | Ramp Slope (%)              | 6.7   |
| No                                      | Ramp Width (in)       | 33.0  | No   | Ramp XSlope (%)             | 3.7   |
| N/A                                     | Flare Type LT         | N/A   | N/A  | Flare Type RT               | N/A   |
| N/A                                     | Flare Slope LT (%)    | N/A   | N/A  | Flare Slope RT (%)          | N/A   |
| N/A                                     | Flare Traversable LT? | N/A   | N/A  | Flare Traversable RT?       | N/A   |
| N/A                                     | Landing Length (in)   | N/A   | N/A  | DWS Provided?               | N/A   |
| N/A                                     | Landing Width (in)    | N/A   | N/A  | DWS Contrast?               | N/A   |
| N/A                                     | Landing Slope (%)     | N/A   | N/A  | DWS Length (in)             | N/A   |
| N/A                                     | Landing X Slope (%)   | N/A   | N/A  | DWS Full Width?             | N/A   |
| N/A                                     | Landing Curb? (Y/N)   | N/A   | N/A  | DWS Offset (in)             | N/A   |
| N/A                                     | Shared Landing?       | N/A   |      |                             |       |
| N/A                                     | Gutter Ponding?       | N/A   | N/A  | Gutter Slope (%)            | N/A   |
| N/A                                     | Gutter Lip Ht (in)    | N/A   | N/A  | Gutter X Slope (%)          | N/A   |
| N/A                                     | Painted X Walk1?      | No    | N/A  | Painted X Walk2?            | No    |
|                                         | X Walk 1 Direction    | To NE |      | X Walk 2 Direction          | To NW |
| N/A                                     | X Walk 1 Width (in)   | N/A   | N/A  | X Walk 2 Width (in)         | N/A   |
|                                         | X Walk 1 Slope (%)    | 3.4   |      | X Walk 2 Slope (%)          | 0.8   |
|                                         | X Walk 1 X Slope (%)  | 1.0   |      | X Walk 2 X Slope (%)        | 3.5   |
| N/A                                     | Ramp inside XWalk1?   | N/A   | N/A  | Ramp inside XWalk2?         | N/A   |
|                                         | Road Slope (%)        | 3.6   | N/A  | Clear Space?                | N/A   |
|                                         | Road X Slope (%)      | 2.6   | N/A  | Clear Space to XWalk (in)   | N/A   |
| N/A                                     | Any Obstructions?     | N/A   | N/A  | Storm Grate/Utility Hazard? | N/A   |
|                                         | Obstruction Type      |       |      | Storm Grate/Utility Type    |       |
|                                         |                       | N/A   |      |                             | N/A   |
|                                         |                       |       | Yes  | Surface Condition? (G/P)    | Good  |
|                                         | Allen.                |       |      |                             |       |