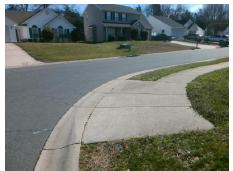

## **Access Compliance Report Public Rights-of-Way** (Curb Ramps)

Intersection ID: 21685 Main Street: POPLAR FOREST DR Cross Street: WATERFALL\_PL Location: SW ADA ID: 5A6BD42C7347 Ramp Type: PerpDiag Initial Pass/Fail: Fail **Overall Compliance: No** Severity Score: 18.75

Total Cost: 3200.00

| Field Measurements/Component Compliance |                       |       |      |                             |       |
|-----------------------------------------|-----------------------|-------|------|-----------------------------|-------|
| Compliance Description                  |                       | Data  | Comp | liance Description          | Data  |
| N/A                                     | Ramp Length (in)      | 96.0  | Yes  | Ramp Slope (%)              | 6.7   |
| No                                      | Ramp Width (in)       | 33.0  | No   | Ramp XSlope (%)             | 3.7   |
| N/A                                     | Flare Type LT         | N/A   | N/A  | Flare Type RT               | N/A   |
| N/A                                     | Flare Slope LT (%)    | N/A   | N/A  | Flare Slope RT (%)          | N/A   |
| N/A                                     | Flare Traversable LT? | N/A   | N/A  | Flare Traversable RT?       | N/A   |
| N/A                                     | Landing Length (in)   | N/A   | N/A  | DWS Provided?               | N/A   |
| N/A                                     | Landing Width (in)    | N/A   | N/A  | DWS Contrast?               | N/A   |
| N/A                                     | Landing Slope (%)     | N/A   | N/A  | DWS Length (in)             | N/A   |
| N/A                                     | Landing X Slope (%)   | N/A   | N/A  | DWS Full Width?             | N/A   |
| N/A                                     | Landing Curb? (Y/N)   | N/A   | N/A  | DWS Offset (in)             | N/A   |
| N/A                                     | Shared Landing?       | N/A   |      |                             |       |
| N/A                                     | Gutter Ponding?       | N/A   | N/A  | Gutter Slope (%)            | N/A   |
| N/A                                     | Gutter Lip Ht (in)    | N/A   | N/A  | Gutter X Slope (%)          | N/A   |
| N/A                                     | Painted X Walk1?      | No    | N/A  | Painted X Walk2?            | No    |
|                                         | X Walk 1 Direction    | To NE |      | X Walk 2 Direction          | To NW |
| N/A                                     | X Walk 1 Width (in)   | N/A   | N/A  | X Walk 2 Width (in)         | N/A   |
|                                         | X Walk 1 Slope (%)    | 3.4   |      | X Walk 2 Slope (%)          | 0.8   |
|                                         | X Walk 1 X Slope (%)  | 1.0   |      | X Walk 2 X Slope (%)        | 3.5   |
| N/A                                     | Ramp inside XWalk1?   | N/A   | N/A  | Ramp inside XWalk2?         | N/A   |
|                                         | Road Slope (%)        | 3.6   | N/A  | Clear Space?                | N/A   |
|                                         | Road X Slope (%)      | 2.6   | N/A  | Clear Space to XWalk (in)   | N/A   |
| N/A                                     | Any Obstructions?     | N/A   | N/A  | Storm Grate/Utility Hazard? | N/A   |
|                                         | Obstruction Type      |       |      | Storm Grate/Utility Type    |       |
|                                         |                       | N/A   |      |                             | N/A   |
|                                         |                       |       | Yes  | Surface Condition? (G/P)    | Good  |
|                                         | Allen.                |       |      |                             |       |