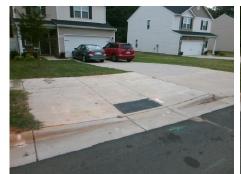

## Access Compliance Report Public Rights-of-Way (Curb Ramps)

| Intersection ID: 48581                  | Main Str               | Cross St                     | reet:  | RUMPLE_RD                               | Location:             | NW                |                     |                             |     |
|-----------------------------------------|------------------------|------------------------------|--------|-----------------------------------------|-----------------------|-------------------|---------------------|-----------------------------|-----|
| ADA ID: 5A6C5DE69FF9                    | Ramp Type: BlendTrans1 |                              |        | ss/Fa                                   | ail: Fail Overall C   | o Severity Score: | 8.75                |                             |     |
| Codes/Mitigation Info/Possible Solution |                        |                              |        | Field Measurements/Component Compliance |                       |                   |                     |                             |     |
|                                         | WATERULY IN            | Possible Solutions:          |        |                                         |                       |                   |                     | Compliance Description      |     |
|                                         |                        | Remove & Replace Curb Ramp V |        | N/A                                     | Ramp Length (in)      | 98.0              | 1                   | BlendTrans Slope (%)        | 4.7 |
|                                         |                        | Two New Directional Ramps or |        | No                                      | Ramp Width (in)       | 47.5              |                     | BlendTrans XSlope (%)       | 1.1 |
|                                         |                        | Equivalent.                  |        | N/A                                     | Flare Type LT         | N/A               | N/A                 | Flare Type RT               | N/A |
|                                         |                        |                              |        | N/A                                     | Flare Slope LT (%)    | N/A               | N/A                 | Flare Slope RT (%)          | N/A |
|                                         |                        |                              |        | N/A                                     | Flare Traversable LT? | N/A               | N/A                 | Flare Traversable RT?       | N/A |
|                                         |                        |                              |        | N/A                                     | Landing Length (in)   | N/A               | N/A                 | DWS Provided?               | N/A |
|                                         |                        | Surveyor Notes:              |        | N/A                                     | Landing Width (in)    | N/A               | N/A                 | DWS Contrast?               | N/A |
|                                         |                        | N/A                          |        | N/A                                     | Landing Slope (%)     | N/A               | N/A                 | DWS Length (in)             | N/A |
|                                         |                        |                              |        | N/A                                     | Landing X Slope (%)   | N/A               | N/A                 | DWS Full Width?             | N/A |
| E E                                     |                        |                              |        | N/A                                     | Landing Curb? (Y/N)   | N/A               | N/A                 | DWS Offset (in)             | N/A |
|                                         |                        |                              |        | N/A                                     | Shared Landing?       | N/A               |                     |                             |     |
|                                         |                        | PROW/ADA:                    |        | N/A                                     | Gutter Ponding?       | N/A               | N/A                 | Gutter Slope (%)            | N/A |
|                                         |                        | Not Found, R304.5.1          |        | N/A                                     | Gutter Lip Ht (in)    | 1.0               | N/A                 | Gutter X Slope (%)          | N/A |
|                                         |                        |                              |        | N/A                                     | Painted X Walk1?      | No                | N/A                 | Painted X Walk2?            | N/A |
| Way = Way                               |                        |                              |        | X Walk 1 Direction                      | To E                  |                   | X Walk 2 Direction  | N/A                         |     |
|                                         |                        |                              |        | X Walk 1 Width (in)                     | N/A                   |                   | X Walk 2 Width (in) | N/A                         |     |
| Street 1 Name                           | RUMPLE RD              | -                            |        |                                         | X Walk 1 Slope (%)    | 1.2               |                     | X Walk 2 Slope (%)          | N/A |
| Stop Condition-Street 1                 | None                   |                              |        |                                         | X Walk 1 X Slope (%)  | 1.9               |                     | X Walk 2 X Slope (%)        | N/A |
| Street 2 Name                           | N/A                    |                              |        | N/A                                     | Ramp inside XWalk1?   | N/A               | N/A                 | Ramp inside XWalk2?         | N/A |
| Stop Condition-Street 2                 | N/A                    |                              |        |                                         | Road Slope (%)        | 1.9               |                     | Clear Space?                | N/A |
|                                         |                        |                              |        |                                         | Road X Slope (%)      | 1.2               | N/A                 | Clear Space to XWalk (in)   | N/A |
|                                         |                        |                              |        | N/A                                     | Any Obstructions?     | N/A               | N/A                 | Storm Grate/Utility Hazard? | N/A |
|                                         |                        | Total Cost: \$ 32            | 200.00 |                                         | Obstruction Type      |                   |                     | Storm Grate/Utility Type    |     |
|                                         |                        |                              |        |                                         |                       | N/A               |                     |                             | N/A |
|                                         |                        |                              |        |                                         |                       |                   |                     |                             |     |