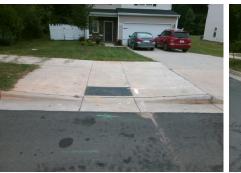

## Access Compliance Report Public Rights-of-Way (Curb Ramps)

| Intersection ID: 48581                  | Main Str               | Cross St                     | reet:  | RUMPLE_RD                               | Location:             | NW                |                     |                             |     |
|-----------------------------------------|------------------------|------------------------------|--------|-----------------------------------------|-----------------------|-------------------|---------------------|-----------------------------|-----|
| ADA ID: 5A6C5DE69FF9                    | Ramp Type: BlendTrans1 |                              |        | ss/Fa                                   | ail: Fail Overall C   | o Severity Score: | 8.75                |                             |     |
| Codes/Mitigation Info/Possible Solution |                        |                              |        | Field Measurements/Component Compliance |                       |                   |                     |                             |     |
|                                         | WATERULY IN            | Possible Solutions:          |        |                                         |                       |                   |                     | Compliance Description      |     |
|                                         |                        | Remove & Replace Curb Ramp V |        | N/A                                     | Ramp Length (in)      | 98.0              | 1                   | BlendTrans Slope (%)        | 4.7 |
|                                         |                        | Two New Directional Ramps or |        | No                                      | Ramp Width (in)       | 47.5              |                     | BlendTrans XSlope (%)       | 1.1 |
|                                         |                        | Equivalent.                  |        | N/A                                     | Flare Type LT         | N/A               | N/A                 | Flare Type RT               | N/A |
|                                         |                        |                              |        | N/A                                     | Flare Slope LT (%)    | N/A               | N/A                 | Flare Slope RT (%)          | N/A |
|                                         |                        |                              |        | N/A                                     | Flare Traversable LT? | N/A               | N/A                 | Flare Traversable RT?       | N/A |
|                                         |                        |                              |        | N/A                                     | Landing Length (in)   | N/A               | N/A                 | DWS Provided?               | N/A |
|                                         |                        | Surveyor Notes:              |        | N/A                                     | Landing Width (in)    | N/A               | N/A                 | DWS Contrast?               | N/A |
|                                         |                        | N/A                          |        | N/A                                     | Landing Slope (%)     | N/A               | N/A                 | DWS Length (in)             | N/A |
|                                         |                        |                              |        | N/A                                     | Landing X Slope (%)   | N/A               | N/A                 | DWS Full Width?             | N/A |
| E E                                     |                        |                              |        | N/A                                     | Landing Curb? (Y/N)   | N/A               | N/A                 | DWS Offset (in)             | N/A |
|                                         |                        |                              |        | N/A                                     | Shared Landing?       | N/A               |                     |                             |     |
|                                         |                        | PROW/ADA:                    |        | N/A                                     | Gutter Ponding?       | N/A               | N/A                 | Gutter Slope (%)            | N/A |
|                                         |                        | Not Found, R304.5.1          |        | N/A                                     | Gutter Lip Ht (in)    | 1.0               | N/A                 | Gutter X Slope (%)          | N/A |
|                                         |                        |                              |        | N/A                                     | Painted X Walk1?      | No                | N/A                 | Painted X Walk2?            | N/A |
| Way = Way                               |                        |                              |        | X Walk 1 Direction                      | To E                  |                   | X Walk 2 Direction  | N/A                         |     |
|                                         |                        |                              |        | X Walk 1 Width (in)                     | N/A                   |                   | X Walk 2 Width (in) | N/A                         |     |
| Street 1 Name                           | RUMPLE RD              | -                            |        |                                         | X Walk 1 Slope (%)    | 1.2               |                     | X Walk 2 Slope (%)          | N/A |
| Stop Condition-Street 1                 | None                   |                              |        |                                         | X Walk 1 X Slope (%)  | 1.9               |                     | X Walk 2 X Slope (%)        | N/A |
| Street 2 Name                           | N/A                    |                              |        | N/A                                     | Ramp inside XWalk1?   | N/A               | N/A                 | Ramp inside XWalk2?         | N/A |
| Stop Condition-Street 2                 | N/A                    |                              |        |                                         | Road Slope (%)        | 1.9               |                     | Clear Space?                | N/A |
|                                         |                        |                              |        |                                         | Road X Slope (%)      | 1.2               | N/A                 | Clear Space to XWalk (in)   | N/A |
|                                         |                        |                              |        | N/A                                     | Any Obstructions?     | N/A               | N/A                 | Storm Grate/Utility Hazard? | N/A |
|                                         |                        | Total Cost: \$ 32            | 200.00 |                                         | Obstruction Type      |                   |                     | Storm Grate/Utility Type    |     |
|                                         |                        |                              |        |                                         |                       | N/A               |                     |                             | N/A |
|                                         |                        |                              |        |                                         |                       |                   |                     |                             |     |