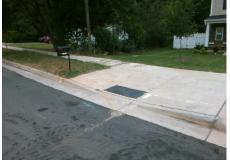

## Access Compliance Report Public Rights-of-Way (Curb Ramps)

| Intersection ID: 48581                  | Main Str               | Cross St                     | reet:  | RUMPLE_RD                               | Location:             | NW                |                     |                             |     |
|-----------------------------------------|------------------------|------------------------------|--------|-----------------------------------------|-----------------------|-------------------|---------------------|-----------------------------|-----|
| ADA ID: 5A6C5DE69FF9                    | Ramp Type: BlendTrans1 |                              |        | ss/Fa                                   | ail: Fail Overall C   | o Severity Score: | 8.75                |                             |     |
| Codes/Mitigation Info/Possible Solution |                        |                              |        | Field Measurements/Component Compliance |                       |                   |                     |                             |     |
|                                         | WATERULY IN            | Possible Solutions:          |        |                                         |                       |                   |                     | Compliance Description      |     |
|                                         |                        | Remove & Replace Curb Ramp V |        | N/A                                     | Ramp Length (in)      | 98.0              | 1                   | BlendTrans Slope (%)        | 4.7 |
|                                         |                        | Two New Directional Ramps or |        | No                                      | Ramp Width (in)       | 47.5              |                     | BlendTrans XSlope (%)       | 1.1 |
|                                         |                        | Equivalent.                  |        | N/A                                     | Flare Type LT         | N/A               | N/A                 | Flare Type RT               | N/A |
|                                         |                        |                              |        | N/A                                     | Flare Slope LT (%)    | N/A               | N/A                 | Flare Slope RT (%)          | N/A |
|                                         |                        |                              |        | N/A                                     | Flare Traversable LT? | N/A               | N/A                 | Flare Traversable RT?       | N/A |
|                                         |                        |                              |        | N/A                                     | Landing Length (in)   | N/A               | N/A                 | DWS Provided?               | N/A |
|                                         |                        | Surveyor Notes:              |        | N/A                                     | Landing Width (in)    | N/A               | N/A                 | DWS Contrast?               | N/A |
|                                         |                        | N/A                          |        | N/A                                     | Landing Slope (%)     | N/A               | N/A                 | DWS Length (in)             | N/A |
|                                         |                        |                              |        | N/A                                     | Landing X Slope (%)   | N/A               | N/A                 | DWS Full Width?             | N/A |
| E E                                     |                        |                              |        | N/A                                     | Landing Curb? (Y/N)   | N/A               | N/A                 | DWS Offset (in)             | N/A |
|                                         |                        |                              |        | N/A                                     | Shared Landing?       | N/A               |                     |                             |     |
|                                         |                        | PROW/ADA:                    |        | N/A                                     | Gutter Ponding?       | N/A               | N/A                 | Gutter Slope (%)            | N/A |
|                                         |                        | Not Found, R304.5.1          |        | N/A                                     | Gutter Lip Ht (in)    | 1.0               | N/A                 | Gutter X Slope (%)          | N/A |
|                                         |                        |                              |        | N/A                                     | Painted X Walk1?      | No                | N/A                 | Painted X Walk2?            | N/A |
| Way = Way                               |                        |                              |        | X Walk 1 Direction                      | To E                  |                   | X Walk 2 Direction  | N/A                         |     |
|                                         |                        |                              |        | X Walk 1 Width (in)                     | N/A                   |                   | X Walk 2 Width (in) | N/A                         |     |
| Street 1 Name                           | RUMPLE RD              | -                            |        |                                         | X Walk 1 Slope (%)    | 1.2               |                     | X Walk 2 Slope (%)          | N/A |
| Stop Condition-Street 1                 | None                   |                              |        |                                         | X Walk 1 X Slope (%)  | 1.9               |                     | X Walk 2 X Slope (%)        | N/A |
| Street 2 Name                           | N/A                    |                              |        | N/A                                     | Ramp inside XWalk1?   | N/A               | N/A                 | Ramp inside XWalk2?         | N/A |
| Stop Condition-Street 2                 | N/A                    |                              |        |                                         | Road Slope (%)        | 1.9               |                     | Clear Space?                | N/A |
|                                         |                        |                              |        |                                         | Road X Slope (%)      | 1.2               | N/A                 | Clear Space to XWalk (in)   | N/A |
|                                         |                        |                              |        | N/A                                     | Any Obstructions?     | N/A               | N/A                 | Storm Grate/Utility Hazard? | N/A |
|                                         |                        | Total Cost: \$ 32            | 200.00 |                                         | Obstruction Type      |                   |                     | Storm Grate/Utility Type    |     |
|                                         |                        |                              |        |                                         |                       | N/A               |                     |                             | N/A |
|                                         |                        |                              |        |                                         |                       |                   |                     |                             |     |