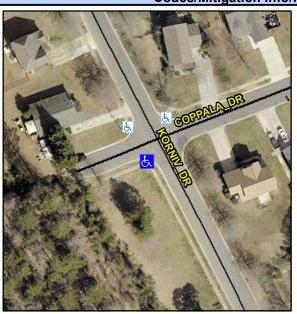

## Access Compliance Report Public Rights-of-Way (Curb Ramps)

Intersection ID: 29231 Main Street: KORNIV\_DR Cross Street: COPPALA\_DR Location: SW

ADA ID: 5A6D71FE0582 Ramp Type: BlendTrans2 Initial Pass/Fail: Pass Overall Compliance: No Severity Score: 22.75

## Field Measurements/Component Compliance

Street 1 Name
COPPALA DR
Stop Condition-Street 1
None
Street 2 Name
N/A
Stop Condition-Street 2
N/A

Possible Solutions:

Remove & Replace Curb Ramp With
Two New Directional Ramps or
Equivalent. Remove & Replace
Gutter.