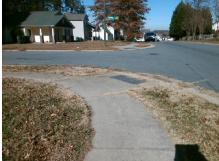

## Field Measurements/Component Compliance

Street 1 Name
COPPALA DR
Stop Condition-Street 1
None
Street 2 Name
N/A
Stop Condition-Street 2
N/A

Possible Solutions:

Remove & Replace Curb Ramp With
Two New Directional Ramps or
Equivalent. Remove & Replace
Gutter.

Surveyor Notes:

N/A

PROW/ADA:

Total Cost:

Not Found, R305.1.4, R305.2, R302.7.2, R304.5.4

| PI (T. A.) |  |
|------------|--|
|            |  |

3950.00

|                          | Field Measurements/Component Compliance |                       |                        |     |                             |        |  |  |
|--------------------------|-----------------------------------------|-----------------------|------------------------|-----|-----------------------------|--------|--|--|
| Compliance Description [ |                                         | Data                  | Compliance Description |     | Data                        |        |  |  |
|                          | N/A                                     | Ramp Length (in)      | 97.0                   | Yes | BlendTrans Slope (%)        | 3.5    |  |  |
|                          | Yes                                     | Ramp Width (in)       | 48.0                   | Yes | BlendTrans XSlope (%)       | 2.1    |  |  |
|                          | N/A                                     | Flare Type LT         | Sloped                 | N/A | Flare Type RT               | Sloped |  |  |
|                          | N/A                                     | Flare Slope LT (%)    | 5.4                    | N/A | Flare Slope RT (%)          | 0.6    |  |  |
|                          | N/A                                     | Flare Traversable LT? | No                     | N/A | Flare Traversable RT?       | No     |  |  |
|                          | N/A                                     | Landing Length (in)   | N/A                    | Yes | DWS Provided?               | Yes    |  |  |
|                          | N/A                                     | Landing Width (in)    | N/A                    | Yes | DWS Contrast?               | Yes    |  |  |
|                          | N/A                                     | Landing Slope (%)     | N/A                    | Yes | DWS Length (in)             | 24.0   |  |  |
|                          | N/A                                     | Landing X Slope (%)   | N/A                    | No  | DWS Full Width?             | No     |  |  |
|                          | N/A                                     | Landing Curb? (Y/N)   | No                     | No  | DWS Offset (in)             | 5.0    |  |  |
|                          | N/A                                     | Shared Landing?       | No                     |     |                             |        |  |  |
|                          | Yes                                     | Gutter Ponding?       | No                     | No  | Gutter Slope (%)            | 6.6    |  |  |
|                          | No                                      | Gutter Lip Ht (in)    | 1.0                    | Yes | Gutter X Slope (%)          | 1.3    |  |  |
|                          | N/A                                     | Painted X Walk1?      | No                     | N/A | Painted X Walk2?            | N/A    |  |  |
|                          |                                         | X Walk 1 Direction    | To NW                  |     | X Walk 2 Direction          | N/A    |  |  |
|                          |                                         | X Walk 1 Width (in)   | N/A                    |     | X Walk 2 Width (in)         | N/A    |  |  |
|                          |                                         | X Walk 1 Slope (%)    | 2.4                    |     | X Walk 2 Slope (%)          | N/A    |  |  |
|                          |                                         | X Walk 1 X Slope (%)  | 4.2                    |     | X Walk 2 X Slope (%)        | N/A    |  |  |
|                          | N/A                                     | Ramp inside XWalk1?   | N/A                    | N/A | Ramp inside XWalk2?         | N/A    |  |  |
|                          |                                         | Road Slope (%)        | 4.2                    |     | Clear Space?                | Yes    |  |  |
|                          |                                         | Road X Slope (%)      | 2.4                    | N/A | Clear Space to XWalk (in)   | N/A    |  |  |
|                          | Yes                                     | Any Obstructions?     | No                     | Yes | Storm Grate/Utility Hazard? | No     |  |  |
|                          |                                         | Obstruction Type      |                        |     | Storm Grate/Utility Type    |        |  |  |
|                          |                                         |                       | N/A                    |     |                             | N/A    |  |  |
|                          |                                         |                       |                        | Yes | Surface Condition? (G/P)    | Good   |  |  |
| Seat No.                 |                                         |                       |                        | No  | Curb Slope (%)              | 19.1   |  |  |
|                          |                                         |                       |                        |     |                             |        |  |  |