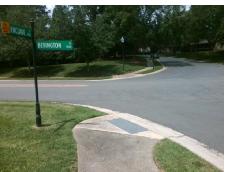

## Field Measurements/Component Compliance

Street 1 Name
Stop Condition-Street 2
Street 2 Name
Stop Condition-Street 1

ENCLAVE PL StopSign BEVINGTON PL None Possible Solutions:

Remove & Replace Curb Ramp With Two New Directional Ramps or Equivalent.

Surveyor Notes:

N/A

PROW/ADA:

Not Found, R304.2.2, R304.5.3

Total Cost: \$ 3200.00

| Compliance Description Date |                       | Data  | Comp | liance Description          | Data  |
|-----------------------------|-----------------------|-------|------|-----------------------------|-------|
| N/A                         | Ramp Length (in)      | 48.0  | No   | Ramp Slope (%)              | 9.7   |
| Yes                         | Ramp Width (in)       | 48.0  | No   | Ramp XSlope (%)             | 2.6   |
| N/A                         | Flare Type LT         | N/A   | N/A  | Flare Type RT               | N/A   |
| N/A                         | Flare Slope LT (%)    | N/A   | N/A  | Flare Slope RT (%)          | N/A   |
| N/A                         | Flare Traversable LT? | N/A   | N/A  | Flare Traversable RT?       | N/A   |
| N/A                         | Landing Length (in)   | N/A   | N/A  | DWS Provided?               | N/A   |
| N/A                         | Landing Width (in)    | N/A   | N/A  | DWS Contrast?               | N/A   |
| N/A                         | Landing Slope (%)     | N/A   | N/A  | DWS Length (in)             | N/A   |
| N/A                         | Landing X Slope (%)   | N/A   | N/A  | DWS Full Width?             | N/A   |
| N/A                         | Landing Curb? (Y/N)   | N/A   | N/A  | DWS Offset (in)             | N/A   |
| N/A                         | Shared Landing?       | N/A   |      |                             |       |
| N/A                         | Gutter Ponding?       | N/A   | N/A  | Gutter Slope (%)            | N/A   |
| N/A                         | Gutter Lip Ht (in)    | N/A   | N/A  | Gutter X Slope (%)          | N/A   |
| N/A                         | Painted X Walk1?      | No    | N/A  | Painted X Walk2?            | No    |
|                             | X Walk 1 Direction    | To NE |      | X Walk 2 Direction          | To NW |
| N/A                         | X Walk 1 Width (in)   | N/A   | N/A  | X Walk 2 Width (in)         | N/A   |
|                             | X Walk 1 Slope (%)    | 3.6   |      | X Walk 2 Slope (%)          | 0.6   |
|                             | X Walk 1 X Slope (%)  | 2.1   |      | X Walk 2 X Slope (%)        | 2.6   |
| N/A                         | Ramp inside XWalk1?   | N/A   | N/A  | Ramp inside XWalk2?         | N/A   |
|                             | Road Slope (%)        | 3.3   | N/A  | Clear Space?                | N/A   |
|                             | Road X Slope (%)      | 1.2   | N/A  | Clear Space to XWalk (in)   | N/A   |
| N/A                         | Any Obstructions?     | N/A   | N/A  | Storm Grate/Utility Hazard? | N/A   |
|                             | Obstruction Type      |       |      | Storm Grate/Utility Type    |       |
|                             |                       | N/A   |      |                             | N/A   |
|                             |                       |       | Yes  | Surface Condition? (G/P)    | Good  |