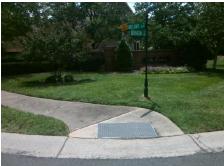

## Field Measurements/Component Compliance

Street 1 Name
Stop Condition-Street 2
Street 2 Name
Stop Condition-Street 1

ENCLAVE PL StopSign BEVINGTON PL None Possible Solutions:

Remove & Replace Curb Ramp With Two New Directional Ramps or Equivalent.

Surveyor Notes:

N/A

PROW/ADA:

Not Found, R304.2.2, R304.5.3

Total Cost: \$ 3200.00

| Compliance Description Date |                       | Data  | Comp | liance Description          | Data  |
|-----------------------------|-----------------------|-------|------|-----------------------------|-------|
| N/A                         | Ramp Length (in)      | 48.0  | No   | Ramp Slope (%)              | 9.7   |
| Yes                         | Ramp Width (in)       | 48.0  | No   | Ramp XSlope (%)             | 2.6   |
| N/A                         | Flare Type LT         | N/A   | N/A  | Flare Type RT               | N/A   |
| N/A                         | Flare Slope LT (%)    | N/A   | N/A  | Flare Slope RT (%)          | N/A   |
| N/A                         | Flare Traversable LT? | N/A   | N/A  | Flare Traversable RT?       | N/A   |
| N/A                         | Landing Length (in)   | N/A   | N/A  | DWS Provided?               | N/A   |
| N/A                         | Landing Width (in)    | N/A   | N/A  | DWS Contrast?               | N/A   |
| N/A                         | Landing Slope (%)     | N/A   | N/A  | DWS Length (in)             | N/A   |
| N/A                         | Landing X Slope (%)   | N/A   | N/A  | DWS Full Width?             | N/A   |
| N/A                         | Landing Curb? (Y/N)   | N/A   | N/A  | DWS Offset (in)             | N/A   |
| N/A                         | Shared Landing?       | N/A   |      |                             |       |
| N/A                         | Gutter Ponding?       | N/A   | N/A  | Gutter Slope (%)            | N/A   |
| N/A                         | Gutter Lip Ht (in)    | N/A   | N/A  | Gutter X Slope (%)          | N/A   |
| N/A                         | Painted X Walk1?      | No    | N/A  | Painted X Walk2?            | No    |
|                             | X Walk 1 Direction    | To NE |      | X Walk 2 Direction          | To NW |
| N/A                         | X Walk 1 Width (in)   | N/A   | N/A  | X Walk 2 Width (in)         | N/A   |
|                             | X Walk 1 Slope (%)    | 3.6   |      | X Walk 2 Slope (%)          | 0.6   |
|                             | X Walk 1 X Slope (%)  | 2.1   |      | X Walk 2 X Slope (%)        | 2.6   |
| N/A                         | Ramp inside XWalk1?   | N/A   | N/A  | Ramp inside XWalk2?         | N/A   |
|                             | Road Slope (%)        | 3.3   | N/A  | Clear Space?                | N/A   |
|                             | Road X Slope (%)      | 1.2   | N/A  | Clear Space to XWalk (in)   | N/A   |
| N/A                         | Any Obstructions?     | N/A   | N/A  | Storm Grate/Utility Hazard? | N/A   |
|                             | Obstruction Type      |       |      | Storm Grate/Utility Type    |       |
|                             |                       | N/A   |      |                             | N/A   |
|                             |                       |       | Yes  | Surface Condition? (G/P)    | Good  |