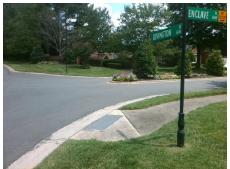

## Field Measurements/Component Compliance

Street 1 Name
Stop Condition-Street 2
Street 2 Name
Stop Condition-Street 1

ENCLAVE PL StopSign BEVINGTON PL None Possible Solutions:

Remove & Replace Curb Ramp With Two New Directional Ramps or Equivalent.

Surveyor Notes:

N/A

PROW/ADA:

Not Found, R304.2.2, R304.5.3

Total Cost: \$ 3200.00

| Compliance Description Date |                       | Data  | Comp | liance Description          | Data  |
|-----------------------------|-----------------------|-------|------|-----------------------------|-------|
| N/A                         | Ramp Length (in)      | 48.0  | No   | Ramp Slope (%)              | 9.7   |
| Yes                         | Ramp Width (in)       | 48.0  | No   | Ramp XSlope (%)             | 2.6   |
| N/A                         | Flare Type LT         | N/A   | N/A  | Flare Type RT               | N/A   |
| N/A                         | Flare Slope LT (%)    | N/A   | N/A  | Flare Slope RT (%)          | N/A   |
| N/A                         | Flare Traversable LT? | N/A   | N/A  | Flare Traversable RT?       | N/A   |
| N/A                         | Landing Length (in)   | N/A   | N/A  | DWS Provided?               | N/A   |
| N/A                         | Landing Width (in)    | N/A   | N/A  | DWS Contrast?               | N/A   |
| N/A                         | Landing Slope (%)     | N/A   | N/A  | DWS Length (in)             | N/A   |
| N/A                         | Landing X Slope (%)   | N/A   | N/A  | DWS Full Width?             | N/A   |
| N/A                         | Landing Curb? (Y/N)   | N/A   | N/A  | DWS Offset (in)             | N/A   |
| N/A                         | Shared Landing?       | N/A   |      |                             |       |
| N/A                         | Gutter Ponding?       | N/A   | N/A  | Gutter Slope (%)            | N/A   |
| N/A                         | Gutter Lip Ht (in)    | N/A   | N/A  | Gutter X Slope (%)          | N/A   |
| N/A                         | Painted X Walk1?      | No    | N/A  | Painted X Walk2?            | No    |
|                             | X Walk 1 Direction    | To NE |      | X Walk 2 Direction          | To NW |
| N/A                         | X Walk 1 Width (in)   | N/A   | N/A  | X Walk 2 Width (in)         | N/A   |
|                             | X Walk 1 Slope (%)    | 3.6   |      | X Walk 2 Slope (%)          | 0.6   |
|                             | X Walk 1 X Slope (%)  | 2.1   |      | X Walk 2 X Slope (%)        | 2.6   |
| N/A                         | Ramp inside XWalk1?   | N/A   | N/A  | Ramp inside XWalk2?         | N/A   |
|                             | Road Slope (%)        | 3.3   | N/A  | Clear Space?                | N/A   |
|                             | Road X Slope (%)      | 1.2   | N/A  | Clear Space to XWalk (in)   | N/A   |
| N/A                         | Any Obstructions?     | N/A   | N/A  | Storm Grate/Utility Hazard? | N/A   |
|                             | Obstruction Type      |       |      | Storm Grate/Utility Type    |       |
|                             |                       | N/A   |      |                             | N/A   |
|                             |                       |       | Yes  | Surface Condition? (G/P)    | Good  |