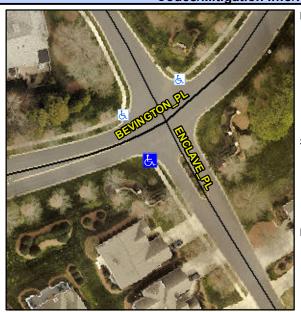

## Access Compliance Report Public Rights-of-Way (Curb Ramps)

Intersection ID: 26464 Main Street: BEVINGTON\_PL Cross Street: ENCLAVE\_PL Location: SW

ADA ID: 5A70CDE8831C Ramp Type: PerpDiag Initial Pass/Fail: Fail Overall Compliance: No Severity Score: 13.75