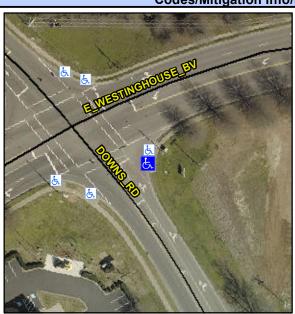

## **Access Compliance Report Public Rights-of-Way** (Curb Ramps)

Intersection ID: N/A Main Street: DOWNS\_RD **Cross Street: E WESTINHOUSE BV** Location: SE ADA ID: 5A721D940578 Ramp Type: Perp Initial Pass/Fail: Pass **Overall Compliance: No Severity Score:** 10

## **Codes/Mitigation Info/Possible Solution**

**DOWNS RD** Street 1 Name Signal Stop Condition-Street 2 Street 2 Name N/A Stop Condition-Street 1 N/A

| Possible Solutions:                                  |
|------------------------------------------------------|
| Remove & Replace Entire Ramp.<br>Restripe Crosswalk. |
|                                                      |
|                                                      |
| Surveyor Notes:                                      |
| N/A                                                  |
|                                                      |
| PROW/ADA:                                            |
| Not Found, R304.2.1, R304.2.2-Perp,                  |
| R304.3.2-Para, R304.5.3, R305.2,<br>R207.1, R302.7   |
|                                                      |
|                                                      |
|                                                      |