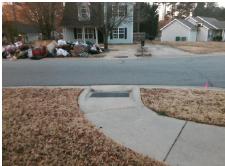

N/A N/A

NORTHWOODS FOREST DR Street 1 Name Stop Condition-Street 2 None Street 2 Name N/A Stop Condition-Street 1 N/A

| WEOSSIDIE SOIULIOII           |
|-------------------------------|
| Possible Solutions:           |
| Remove & Replace Entire Ramp. |
|                               |
|                               |
|                               |
|                               |
| Surveyor Notes:               |
| N/A                           |
|                               |
|                               |
| PROW/ADA:                     |
| R304.5.3                      |
|                               |
|                               |
|                               |
|                               |
|                               |