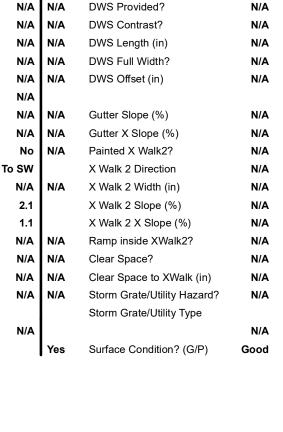

## **Field Measurements/Component Compliance**

Yes

No

N/A

N/A

N/A

Compliance Description

Ramp Slope (%)

Ramp XSlope (%)

Flare Slope RT (%)

Flare Traversable RT?

Flare Type RT

Data

68.0

48.0

N/A

| N/A | Flare Type LT         |
|-----|-----------------------|
| N/A | Flare Slope LT (%)    |
| N/A | Flare Traversable LT? |
| N/A | Landing Length (in)   |
| N/A | Landing Width (in)    |
| N/A | Landing Slope (%)     |
| N/A | Landing X Slope (%)   |
| N/A | Landing Curb? (Y/N)   |
| N/A | Shared Landing?       |
| N/A | Gutter Ponding?       |
| N/A | Gutter Lip Ht (in)    |
| N/A | Painted X Walk1?      |
|     | X Walk 1 Direction    |
| N/A | X Walk 1 Width (in)   |
|     | X Walk 1 Slope (%)    |
|     | X Walk 1 X Slope (%)  |
| N/A | Ramp inside XWalk1?   |
|     | Road Slope (%)        |
|     | Road X Slope (%)      |
| N/A | Any Obstructions?     |
|     | Obstruction Type      |
|     |                       |

Compliance Description

Ramp Length (in)

Ramp Width (in)

N/A

Yes

Total Cost: