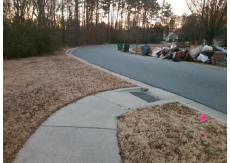

N/A N/A

NORTHWOODS FOREST DR Street 1 Name Stop Condition-Street 2 None Street 2 Name N/A Stop Condition-Street 1 N/A

| WEOSSIDIE SOIULIOII           |
|-------------------------------|
| Possible Solutions:           |
| Remove & Replace Entire Ramp. |
|                               |
|                               |
|                               |
|                               |
| Surveyor Notes:               |
| N/A                           |
|                               |
|                               |
| PROW/ADA:                     |
| R304.5.3                      |
|                               |
|                               |
|                               |
|                               |
|                               |