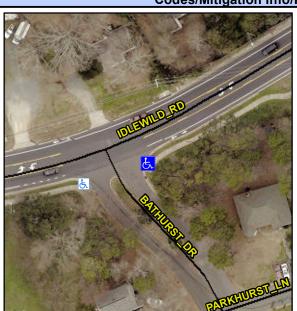

## Access Compliance Report Public Rights-of-Way (Curb Ramps)

Intersection ID: 18149 Main Street: BATHURST\_DR Cross Street: IDLEWILD\_RD Location: SE

ADA ID: 5A74CB0C2AD1 Ramp Type: BlendTrans1 Initial Pass/Fail: Fail Overall Compliance: No Severity Score: 25

## Field Measurements/Component Compliance

Street 1 Name
Stop Condition-Street 1
Street 2 Name
Stop Condition-Street 2

IDLEWILD RD None BATHURST DR StopSign Possible Solutions:

Remove & Replace Curb Ramp With
Two New Directional Ramps or
Equivalent.