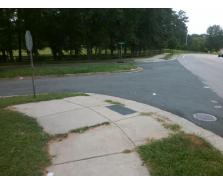

## Field Measurements/Component Compliance

Street 1 Name
Stop Condition-Street 1
Street 2 Name
Stop Condition-Street 2

IDLEWILD RD None BATHURST DR StopSign Possible Solutions:

Remove & Replace Curb Ramp With
Two New Directional Ramps or
Equivalent.

Surveyor Notes:

N/A

PROW/ADA:

R304.5.3

Total Cost: \$ 3200.00

| Field Measurements/Component Compnance |                       |       |                        |                             |       |
|----------------------------------------|-----------------------|-------|------------------------|-----------------------------|-------|
| Compliance Description                 |                       | Data  | Compliance Description |                             | Data  |
| N/A                                    | Ramp Length (in)      | 49.0  | Yes                    | BlendTrans Slope (%)        | 2.0   |
| Yes                                    | Ramp Width (in)       | 63.0  | No                     | BlendTrans XSlope (%)       | 9.1   |
| N/A                                    | Flare Type LT         | N/A   | N/A                    | Flare Type RT               | N/A   |
| N/A                                    | Flare Slope LT (%)    | N/A   | N/A                    | Flare Slope RT (%)          | N/A   |
| N/A                                    | Flare Traversable LT? | N/A   | N/A                    | Flare Traversable RT?       | N/A   |
| N/A                                    | Landing Length (in)   | N/A   | N/A                    | DWS Provided?               | N/A   |
| N/A                                    | Landing Width (in)    | N/A   | N/A                    | DWS Contrast?               | N/A   |
| N/A                                    | Landing Slope (%)     | N/A   | N/A                    | DWS Length (in)             | N/A   |
| N/A                                    | Landing X Slope (%)   | N/A   | N/A                    | DWS Full Width?             | N/A   |
| N/A                                    | Landing Curb? (Y/N)   | N/A   | N/A                    | DWS Offset (in)             | N/A   |
| N/A                                    | Shared Landing?       | N/A   |                        |                             |       |
| N/A                                    | Gutter Ponding?       | N/A   | N/A                    | Gutter Slope (%)            | N/A   |
| N/A                                    | Gutter Lip Ht (in)    | N/A   | N/A                    | Gutter X Slope (%)          | N/A   |
| N/A                                    | Painted X Walk1?      | No    | N/A                    | Painted X Walk2?            | No    |
|                                        | X Walk 1 Direction    | To NE |                        | X Walk 2 Direction          | To NW |
|                                        | X Walk 1 Width (in)   | N/A   |                        | X Walk 2 Width (in)         | N/A   |
|                                        | X Walk 1 Slope (%)    | 9.8   |                        | X Walk 2 Slope (%)          | 0.3   |
|                                        | X Walk 1 X Slope (%)  | 2.2   |                        | X Walk 2 X Slope (%)        | 9.9   |
| N/A                                    | Ramp inside XWalk1?   | N/A   | N/A                    | Ramp inside XWalk2?         | N/A   |
|                                        | Road Slope (%)        | 7.8   |                        | Clear Space?                | N/A   |
|                                        | Road X Slope (%)      | 4.7   | N/A                    | Clear Space to XWalk (in)   | N/A   |
| N/A                                    | Any Obstructions?     | N/A   | N/A                    | Storm Grate/Utility Hazard? | N/A   |
|                                        | Obstruction Type      |       |                        | Storm Grate/Utility Type    |       |
|                                        |                       | N/A   |                        |                             | N/A   |
|                                        |                       |       | Yes                    | Surface Condition? (G/P)    | Good  |