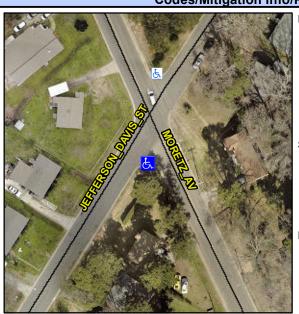

## Access Compliance Report Public Rights-of-Way (Curb Ramps)

Intersection ID: 9052 Main Street: JEFFERSON\_DAVIS\_ST Cross Street: MORETZ\_AV Location: S

ADA ID: 5A78647A4B5E Ramp Type: Para Initial Pass/Fail: Fail Overall Compliance: No Severity Score: 36.25

## Field Measurements/Component Compliance

Street 1 Name MORETZ AV
Stop Condition-Street 1 None
Street 2 Name N/A
Stop Condition-Street 2 N/A

Possible Solutions:

Remove & Replace Entire Ramp.

Surveyor Notes:

RT RP < 5%, NO RT SW

PROW/ADA:

R304.5.1, R304.5.3

Total Cost: \$ 1600.00

| Compliance Description |                      | Data | Compliance Description |                             | Data |
|------------------------|----------------------|------|------------------------|-----------------------------|------|
| N/A                    | Ramp Length LT (in)  | 47.0 | N/A                    | Ramp Length RT (in)         | 55.0 |
| Yes                    | Ramp Width LT (in)   | 53.5 | No                     | Ramp Width RT (in)          | 30.0 |
| Yes                    | Ramp Slope LT (%)    | 6.7  | Yes                    | Ramp Slope RT (%)           | 3.7  |
| No                     | Ramp XSlope LT (%)   | 3.8  | No                     | Ramp XSlope RT (%)          | 3.8  |
| N/A                    | Landing Length (in)  | N/A  | N/A                    | DWS Provided?               | N/A  |
| N/A                    | Landing Width (in)   | N/A  | N/A                    | DWS Contrast?               | N/A  |
| N/A                    | Landing Slope (%)    | N/A  | N/A                    | DWS Length (in)             | N/A  |
| N/A                    | Landing X Slope (%)  | N/A  | N/A                    | DWS Full Width?             | N/A  |
| N/A                    | Landing Curb? (Y/N)  | N/A  | N/A                    | DWS Offset (in)             | N/A  |
| N/A                    | Shared Landing?      | N/A  |                        |                             |      |
| N/A                    | Gutter Ponding?      | N/A  | N/A                    | Gutter Slope (%)            | N/A  |
| N/A                    | Gutter Lip Ht (in)   | 1.0  | N/A                    | Gutter X Slope (%)          | N/A  |
| N/A                    | Painted X Walk1?     | No   | N/A                    | Painted X Walk2?            | N/A  |
|                        | X Walk 1 Direction   | To N |                        | X Walk 2 Direction          | N/A  |
| N/A                    | X Walk 1 Width (in)  | N/A  | N/A                    | X Walk 2 Width (in)         | N/A  |
|                        | X Walk 1 Slope (%)   | 5.1  |                        | X Walk 2 Slope (%)          | N/A  |
|                        | X Walk 1 X Slope (%) | 2.7  |                        | X Walk 2 X Slope (%)        | N/A  |
| N/A                    | Ramp inside XWalk1?  | N/A  | N/A                    | Ramp inside XWalk2?         | N/A  |
|                        | Road Slope (%)       | N/A  | N/A                    | Clear Space?                | N/A  |
|                        | Road X Slope (%)     | N/A  | N/A                    | Clear Space to XWalk (in)   | N/A  |
| N/A                    | Any Obstructions?    | N/A  | N/A                    | Storm Grate/Utility Hazard? | N/A  |
|                        | Obstruction Type     |      |                        | Storm Grate/Utility Type    |      |
|                        |                      | N/A  |                        |                             | N/A  |
|                        |                      |      | Yes                    | Surface Condition? (G/P)    | Good |
|                        |                      |      | N/A                    | Curb Slope (%)              | N/A  |