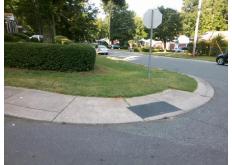

## Access Compliance Report Public Rights-of-Way (Curb Ramps)

Intersection ID: 9052 Main Street: JEFFERSON\_DAVIS\_ST Cross Street: MORETZ\_AV Location: S

ADA ID: 5A78647A4B5E Ramp Type: Para Initial Pass/Fail: Fail Overall Compliance: No Severity Score: 36.25

## Field Measurements/Component Compliance

Street 1 Name MORETZ AV
Stop Condition-Street 1 None
Street 2 Name N/A
Stop Condition-Street 2 N/A

Possible Solutions:

Remove & Replace Entire Ramp.

Surveyor Notes:

RT RP < 5%, NO RT SW

PROW/ADA:

R304.5.1, R304.5.3

Total Cost: \$ 1600.00

| Compliance Description |                      | Data | Compliance Description |                             | Data |
|------------------------|----------------------|------|------------------------|-----------------------------|------|
| N/A                    | Ramp Length LT (in)  | 47.0 | N/A                    | Ramp Length RT (in)         | 55.0 |
| Yes                    | Ramp Width LT (in)   | 53.5 | No                     | Ramp Width RT (in)          | 30.0 |
| Yes                    | Ramp Slope LT (%)    | 6.7  | Yes                    | Ramp Slope RT (%)           | 3.7  |
| No                     | Ramp XSlope LT (%)   | 3.8  | No                     | Ramp XSlope RT (%)          | 3.8  |
| N/A                    | Landing Length (in)  | N/A  | N/A                    | DWS Provided?               | N/A  |
| N/A                    | Landing Width (in)   | N/A  | N/A                    | DWS Contrast?               | N/A  |
| N/A                    | Landing Slope (%)    | N/A  | N/A                    | DWS Length (in)             | N/A  |
| N/A                    | Landing X Slope (%)  | N/A  | N/A                    | DWS Full Width?             | N/A  |
| N/A                    | Landing Curb? (Y/N)  | N/A  | N/A                    | DWS Offset (in)             | N/A  |
| N/A                    | Shared Landing?      | N/A  |                        |                             |      |
| N/A                    | Gutter Ponding?      | N/A  | N/A                    | Gutter Slope (%)            | N/A  |
| N/A                    | Gutter Lip Ht (in)   | 1.0  | N/A                    | Gutter X Slope (%)          | N/A  |
| N/A                    | Painted X Walk1?     | No   | N/A                    | Painted X Walk2?            | N/A  |
|                        | X Walk 1 Direction   | To N |                        | X Walk 2 Direction          | N/A  |
| N/A                    | X Walk 1 Width (in)  | N/A  | N/A                    | X Walk 2 Width (in)         | N/A  |
|                        | X Walk 1 Slope (%)   | 5.1  |                        | X Walk 2 Slope (%)          | N/A  |
|                        | X Walk 1 X Slope (%) | 2.7  |                        | X Walk 2 X Slope (%)        | N/A  |
| N/A                    | Ramp inside XWalk1?  | N/A  | N/A                    | Ramp inside XWalk2?         | N/A  |
|                        | Road Slope (%)       | N/A  | N/A                    | Clear Space?                | N/A  |
|                        | Road X Slope (%)     | N/A  | N/A                    | Clear Space to XWalk (in)   | N/A  |
| N/A                    | Any Obstructions?    | N/A  | N/A                    | Storm Grate/Utility Hazard? | N/A  |
|                        | Obstruction Type     |      |                        | Storm Grate/Utility Type    |      |
|                        |                      | N/A  |                        |                             | N/A  |
|                        |                      |      | Yes                    | Surface Condition? (G/P)    | Good |
|                        |                      |      | N/A                    | Curb Slope (%)              | N/A  |