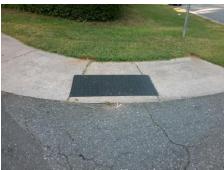

## Access Compliance Report Public Rights-of-Way (Curb Ramps)

Intersection ID: 9052 Main Street: JEFFERSON\_DAVIS\_ST Cross Street: MORETZ\_AV Location: S

ADA ID: 5A78647A4B5E Ramp Type: Para Initial Pass/Fail: Fail Overall Compliance: No Severity Score: 36.25

## Field Measurements/Component Compliance

Street 1 Name MORETZ AV
Stop Condition-Street 1 None
Street 2 Name N/A
Stop Condition-Street 2 N/A

Possible Solutions:

Remove & Replace Entire Ramp.

Surveyor Notes:

RT RP < 5%, NO RT SW

PROW/ADA:

R304.5.1, R304.5.3

Total Cost: \$ 1600.00

| Compliance Description |                      | Data | Compliance Description |                             | Data |
|------------------------|----------------------|------|------------------------|-----------------------------|------|
| N/A                    | Ramp Length LT (in)  | 47.0 | N/A                    | Ramp Length RT (in)         | 55.0 |
| Yes                    | Ramp Width LT (in)   | 53.5 | No                     | Ramp Width RT (in)          | 30.0 |
| Yes                    | Ramp Slope LT (%)    | 6.7  | Yes                    | Ramp Slope RT (%)           | 3.7  |
| No                     | Ramp XSlope LT (%)   | 3.8  | No                     | Ramp XSlope RT (%)          | 3.8  |
| N/A                    | Landing Length (in)  | N/A  | N/A                    | DWS Provided?               | N/A  |
| N/A                    | Landing Width (in)   | N/A  | N/A                    | DWS Contrast?               | N/A  |
| N/A                    | Landing Slope (%)    | N/A  | N/A                    | DWS Length (in)             | N/A  |
| N/A                    | Landing X Slope (%)  | N/A  | N/A                    | DWS Full Width?             | N/A  |
| N/A                    | Landing Curb? (Y/N)  | N/A  | N/A                    | DWS Offset (in)             | N/A  |
| N/A                    | Shared Landing?      | N/A  |                        |                             |      |
| N/A                    | Gutter Ponding?      | N/A  | N/A                    | Gutter Slope (%)            | N/A  |
| N/A                    | Gutter Lip Ht (in)   | 1.0  | N/A                    | Gutter X Slope (%)          | N/A  |
| N/A                    | Painted X Walk1?     | No   | N/A                    | Painted X Walk2?            | N/A  |
|                        | X Walk 1 Direction   | To N |                        | X Walk 2 Direction          | N/A  |
| N/A                    | X Walk 1 Width (in)  | N/A  | N/A                    | X Walk 2 Width (in)         | N/A  |
|                        | X Walk 1 Slope (%)   | 5.1  |                        | X Walk 2 Slope (%)          | N/A  |
|                        | X Walk 1 X Slope (%) | 2.7  |                        | X Walk 2 X Slope (%)        | N/A  |
| N/A                    | Ramp inside XWalk1?  | N/A  | N/A                    | Ramp inside XWalk2?         | N/A  |
|                        | Road Slope (%)       | N/A  | N/A                    | Clear Space?                | N/A  |
|                        | Road X Slope (%)     | N/A  | N/A                    | Clear Space to XWalk (in)   | N/A  |
| N/A                    | Any Obstructions?    | N/A  | N/A                    | Storm Grate/Utility Hazard? | N/A  |
|                        | Obstruction Type     |      |                        | Storm Grate/Utility Type    |      |
|                        |                      | N/A  |                        |                             | N/A  |
|                        |                      |      | Yes                    | Surface Condition? (G/P)    | Good |
|                        |                      |      | N/A                    | Curb Slope (%)              | N/A  |