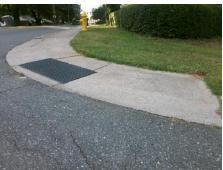

## Access Compliance Report Public Rights-of-Way (Curb Ramps)

Intersection ID: 9052 Main Street: JEFFERSON\_DAVIS\_ST Cross Street: MORETZ\_AV Location: S

ADA ID: 5A78647A4B5E Ramp Type: Para Initial Pass/Fail: Fail Overall Compliance: No Severity Score: 36.25

## Field Measurements/Component Compliance

Street 1 Name MORETZ AV
Stop Condition-Street 1 None
Street 2 Name N/A
Stop Condition-Street 2 N/A

Possible Solutions:

Remove & Replace Entire Ramp.

Surveyor Notes:

RT RP < 5%, NO RT SW

PROW/ADA:

R304.5.1, R304.5.3

Total Cost: \$ 1600.00

| Compliance Description |                      | Data | Compliance Description |                             | Data |
|------------------------|----------------------|------|------------------------|-----------------------------|------|
| N/A                    | Ramp Length LT (in)  | 47.0 | N/A                    | Ramp Length RT (in)         | 55.0 |
| Yes                    | Ramp Width LT (in)   | 53.5 | No                     | Ramp Width RT (in)          | 30.0 |
| Yes                    | Ramp Slope LT (%)    | 6.7  | Yes                    | Ramp Slope RT (%)           | 3.7  |
| No                     | Ramp XSlope LT (%)   | 3.8  | No                     | Ramp XSlope RT (%)          | 3.8  |
| N/A                    | Landing Length (in)  | N/A  | N/A                    | DWS Provided?               | N/A  |
| N/A                    | Landing Width (in)   | N/A  | N/A                    | DWS Contrast?               | N/A  |
| N/A                    | Landing Slope (%)    | N/A  | N/A                    | DWS Length (in)             | N/A  |
| N/A                    | Landing X Slope (%)  | N/A  | N/A                    | DWS Full Width?             | N/A  |
| N/A                    | Landing Curb? (Y/N)  | N/A  | N/A                    | DWS Offset (in)             | N/A  |
| N/A                    | Shared Landing?      | N/A  |                        |                             |      |
| N/A                    | Gutter Ponding?      | N/A  | N/A                    | Gutter Slope (%)            | N/A  |
| N/A                    | Gutter Lip Ht (in)   | 1.0  | N/A                    | Gutter X Slope (%)          | N/A  |
| N/A                    | Painted X Walk1?     | No   | N/A                    | Painted X Walk2?            | N/A  |
|                        | X Walk 1 Direction   | To N |                        | X Walk 2 Direction          | N/A  |
| N/A                    | X Walk 1 Width (in)  | N/A  | N/A                    | X Walk 2 Width (in)         | N/A  |
|                        | X Walk 1 Slope (%)   | 5.1  |                        | X Walk 2 Slope (%)          | N/A  |
|                        | X Walk 1 X Slope (%) | 2.7  |                        | X Walk 2 X Slope (%)        | N/A  |
| N/A                    | Ramp inside XWalk1?  | N/A  | N/A                    | Ramp inside XWalk2?         | N/A  |
|                        | Road Slope (%)       | N/A  | N/A                    | Clear Space?                | N/A  |
|                        | Road X Slope (%)     | N/A  | N/A                    | Clear Space to XWalk (in)   | N/A  |
| N/A                    | Any Obstructions?    | N/A  | N/A                    | Storm Grate/Utility Hazard? | N/A  |
|                        | Obstruction Type     |      |                        | Storm Grate/Utility Type    |      |
|                        |                      | N/A  |                        |                             | N/A  |
|                        |                      |      | Yes                    | Surface Condition? (G/P)    | Good |
|                        |                      |      | N/A                    | Curb Slope (%)              | N/A  |