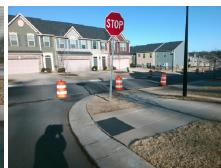

48.0

MORGAN CLARK RD Street 1 Name Stop Condition-Street 2 StopSign Street 2 Name N/A Stop Condition-Street 1 N/A

| 1 Ossible Solution            |      | i ieiu ivie         |
|-------------------------------|------|---------------------|
| Possible Solutions:           | Comp | liance Description  |
| Remove & Replace Entire Ramp. | N/A  | Ramp Length (in)    |
| ·                             | Yes  | Ramp Width (in)     |
|                               | N/A  | Flare Type LT       |
|                               | N/A  | Flare Slope LT (%)  |
|                               | N/A  | Flare Traversable L |
|                               | N/A  | Landing Length (in) |
| Surveyor Notes:               | N/A  | Landing Width (in)  |
| N/A                           | N/A  | Landing Slope (%)   |
|                               | N/A  | Landing X Slope (%  |
|                               | N/A  | Landing Curb? (Y/N  |
|                               | N/A  | Shared Landing?     |
| PROW/ADA:                     | N/A  | Gutter Ponding?     |
| Not Found, R304.2.2, R304.5.3 | N/A  | Gutter Lip Ht (in)  |
|                               | N/A  | Painted X Walk1?    |
|                               |      | X Walk 1 Direction  |
|                               | N/A  | X Walk 1 Width (in) |
|                               |      | X Walk 1 Slope (%)  |
|                               |      | X Walk 1 X Slope (% |
|                               | N/A  | Ramp inside XWalk   |
|                               |      | Road Slope (%)      |
|                               |      | Dood V Clana (0/)   |