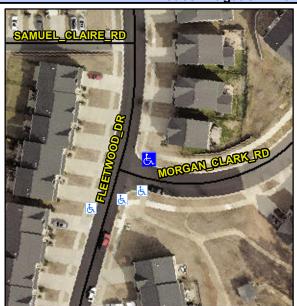

## **Access Compliance Report Public Rights-of-Way** (Curb Ramps)

Data

8.4

6.7

Intersection ID: 53231 Main Street: MORGAN CLARK RD Cross Street: FLEETWOOD DR Location: NE **Overall Compliance: No** 25 ADA ID: 5A78857B0314 Ramp Type: Perp Initial Pass/Fail: Fail **Severity Score:** 

48.0

MORGAN CLARK RD Street 1 Name Stop Condition-Street 2 StopSign Street 2 Name N/A Stop Condition-Street 1 N/A

| 1 Ossible Solution            |      | i ieiu ivie         |
|-------------------------------|------|---------------------|
| Possible Solutions:           | Comp | liance Description  |
| Remove & Replace Entire Ramp. | N/A  | Ramp Length (in)    |
| ·                             | Yes  | Ramp Width (in)     |
|                               | N/A  | Flare Type LT       |
|                               | N/A  | Flare Slope LT (%)  |
|                               | N/A  | Flare Traversable L |
|                               | N/A  | Landing Length (in) |
| Surveyor Notes:               | N/A  | Landing Width (in)  |
| N/A                           | N/A  | Landing Slope (%)   |
|                               | N/A  | Landing X Slope (%  |
|                               | N/A  | Landing Curb? (Y/N  |
|                               | N/A  | Shared Landing?     |
| PROW/ADA:                     | N/A  | Gutter Ponding?     |
| Not Found, R304.2.2, R304.5.3 | N/A  | Gutter Lip Ht (in)  |
|                               | N/A  | Painted X Walk1?    |
|                               |      | X Walk 1 Direction  |
|                               | N/A  | X Walk 1 Width (in) |
|                               |      | X Walk 1 Slope (%)  |
|                               |      | X Walk 1 X Slope (% |
|                               | N/A  | Ramp inside XWalk   |
|                               |      | Road Slope (%)      |
|                               |      | Dood V Clana (0/)   |