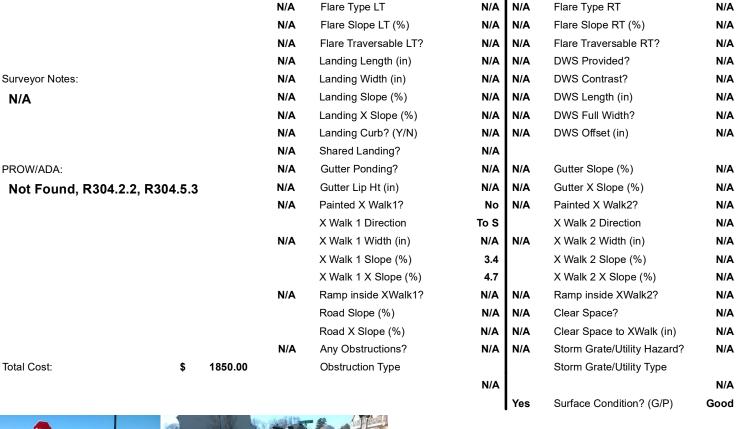

## Field Measurements/Component Compliance

No

No

Compliance Description

Ramp Slope (%)

Ramp XSlope (%)

Data

80.0

48.0

MORGAN CLARK RD Street 1 Name Stop Condition-Street 2 StopSign Street 2 Name N/A Stop Condition-Street 1 N/A

| 1 Ossible Solution            |      | i ieiu ivie         |
|-------------------------------|------|---------------------|
| Possible Solutions:           | Comp | liance Description  |
| Remove & Replace Entire Ramp. | N/A  | Ramp Length (in)    |
| ·                             | Yes  | Ramp Width (in)     |
|                               | N/A  | Flare Type LT       |
|                               | N/A  | Flare Slope LT (%)  |
|                               | N/A  | Flare Traversable L |
|                               | N/A  | Landing Length (in) |
| Surveyor Notes:               | N/A  | Landing Width (in)  |
| N/A                           | N/A  | Landing Slope (%)   |
|                               | N/A  | Landing X Slope (%  |
|                               | N/A  | Landing Curb? (Y/N  |
|                               | N/A  | Shared Landing?     |
| PROW/ADA:                     | N/A  | Gutter Ponding?     |
| Not Found, R304.2.2, R304.5.3 | N/A  | Gutter Lip Ht (in)  |
|                               | N/A  | Painted X Walk1?    |
|                               |      | X Walk 1 Direction  |
|                               | N/A  | X Walk 1 Width (in) |
|                               |      | X Walk 1 Slope (%)  |
|                               |      | X Walk 1 X Slope (% |
|                               | N/A  | Ramp inside XWalk   |
|                               |      | Road Slope (%)      |
|                               |      | Dood V Clana (0/)   |