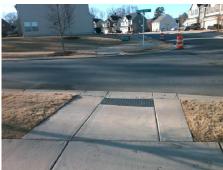

48.0

MORGAN CLARK RD Street 1 Name Stop Condition-Street 2 StopSign Street 2 Name N/A Stop Condition-Street 1 N/A

| 1 Ossible Solution            |      | i ieiu ivie         |
|-------------------------------|------|---------------------|
| Possible Solutions:           | Comp | liance Description  |
| Remove & Replace Entire Ramp. | N/A  | Ramp Length (in)    |
| ·                             | Yes  | Ramp Width (in)     |
|                               | N/A  | Flare Type LT       |
|                               | N/A  | Flare Slope LT (%)  |
|                               | N/A  | Flare Traversable L |
|                               | N/A  | Landing Length (in) |
| Surveyor Notes:               | N/A  | Landing Width (in)  |
| N/A                           | N/A  | Landing Slope (%)   |
|                               | N/A  | Landing X Slope (%  |
|                               | N/A  | Landing Curb? (Y/N  |
|                               | N/A  | Shared Landing?     |
| PROW/ADA:                     | N/A  | Gutter Ponding?     |
| Not Found, R304.2.2, R304.5.3 | N/A  | Gutter Lip Ht (in)  |
|                               | N/A  | Painted X Walk1?    |
|                               |      | X Walk 1 Direction  |
|                               | N/A  | X Walk 1 Width (in) |
|                               |      | X Walk 1 Slope (%)  |
|                               |      | X Walk 1 X Slope (% |
|                               | N/A  | Ramp inside XWalk   |
|                               |      | Road Slope (%)      |
|                               |      | Dood V Clana (0/)   |