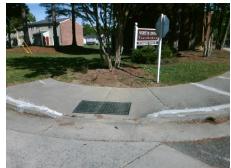

## Field Measurements/Component Compliance

Remove & Replace Curb Ramp With Two New Directional Ramps or Equivalent.

Surveyor Notes:

N/A

PROW/ADA:

Total Cost:

R304.2.2, R304.5.3

**GRIERS GROVE RD** Street 1 Name Stop Condition-Street 2 None Street 2 Name **VILLAGE TOWNHOUSE DR** Stop Condition-Street 1 StopSign

| Comp | liance Description    | Data | Comp | liance | Description             | Data |
|------|-----------------------|------|------|--------|-------------------------|------|
| N/A  | Ramp Length (in)      | 70.0 | No   | Ramp   | Slope (%)               | 14.7 |
| Yes  | Ramp Width (in)       | 60.0 | No   | Ramp   | XSlope (%)              | 3.1  |
| N/A  | Flare Type LT         | N/A  | N/A  | Flare  | Type RT                 | N/A  |
| N/A  | Flare Slope LT (%)    | N/A  | N/A  | Flare  | Slope RT (%)            | N/A  |
| N/A  | Flare Traversable LT? | N/A  | N/A  | Flare  | Traversable RT?         | N/A  |
| N/A  | Landing Length (in)   | N/A  | N/A  | DWS    | Provided?               | N/A  |
| N/A  | Landing Width (in)    | N/A  | N/A  | DWS    | Contrast?               | N/A  |
| N/A  | Landing Slope (%)     | N/A  | N/A  | DWS    | Length (in)             | N/A  |
| N/A  | Landing X Slope (%)   | N/A  | N/A  | DWS    | Full Width?             | N/A  |
| N/A  | Landing Curb? (Y/N)   | N/A  | N/A  | DWS    | Offset (in)             | N/A  |
| N/A  | Shared Landing?       | N/A  |      |        |                         |      |
| N/A  | Gutter Ponding?       | N/A  | N/A  | Gutte  | r Slope (%)             | N/A  |
| N/A  | Gutter Lip Ht (in)    | N/A  | N/A  | Gutte  | r X Slope (%)           | N/A  |
| N/A  | Painted X Walk1?      | No   | N/A  | Paint  | ed X Walk2?             | No   |
|      | X Walk 1 Direction    | To E |      | X Wa   | lk 2 Direction          | To S |
| N/A  | X Walk 1 Width (in)   | N/A  | N/A  | X Wa   | lk 2 Width (in)         | N/A  |
|      | X Walk 1 Slope (%)    | 5.9  |      | X Wa   | lk 2 Slope (%)          | 2.4  |
|      | X Walk 1 X Slope (%)  | 3.9  |      | X Wa   | lk 2 X Slope (%)        | 4.4  |
| N/A  | Ramp inside XWalk1?   | N/A  | N/A  | Ramp   | inside XWalk2?          | N/A  |
|      | Road Slope (%)        | 1.4  | N/A  | Clear  | Space?                  | N/A  |
|      | Road X Slope (%)      | 3.6  | N/A  | Clear  | Space to XWalk (in)     | N/A  |
| N/A  | Any Obstructions?     | N/A  | N/A  | Storm  | n Grate/Utility Hazard? | N/A  |
|      | Obstruction Type      |      |      | Storm  | Grate/Utility Type      |      |
|      |                       | N/A  | I    |        |                         | N/A  |