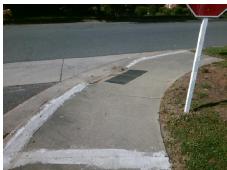

## Field Measurements/Component Compliance

Remove & Replace Curb Ramp With Two New Directional Ramps or Equivalent.

Surveyor Notes:

N/A

PROW/ADA:

Total Cost:

R304.2.2, R304.5.3

**GRIERS GROVE RD** Street 1 Name Stop Condition-Street 2 None Street 2 Name **VILLAGE TOWNHOUSE DR** Stop Condition-Street 1 StopSign

| Comp | liance Description    | Data | Comp | liance | Description             | Data |
|------|-----------------------|------|------|--------|-------------------------|------|
| N/A  | Ramp Length (in)      | 70.0 | No   | Ramp   | Slope (%)               | 14.7 |
| Yes  | Ramp Width (in)       | 60.0 | No   | Ramp   | XSlope (%)              | 3.1  |
| N/A  | Flare Type LT         | N/A  | N/A  | Flare  | Type RT                 | N/A  |
| N/A  | Flare Slope LT (%)    | N/A  | N/A  | Flare  | Slope RT (%)            | N/A  |
| N/A  | Flare Traversable LT? | N/A  | N/A  | Flare  | Traversable RT?         | N/A  |
| N/A  | Landing Length (in)   | N/A  | N/A  | DWS    | Provided?               | N/A  |
| N/A  | Landing Width (in)    | N/A  | N/A  | DWS    | Contrast?               | N/A  |
| N/A  | Landing Slope (%)     | N/A  | N/A  | DWS    | Length (in)             | N/A  |
| N/A  | Landing X Slope (%)   | N/A  | N/A  | DWS    | Full Width?             | N/A  |
| N/A  | Landing Curb? (Y/N)   | N/A  | N/A  | DWS    | Offset (in)             | N/A  |
| N/A  | Shared Landing?       | N/A  |      |        |                         |      |
| N/A  | Gutter Ponding?       | N/A  | N/A  | Gutte  | r Slope (%)             | N/A  |
| N/A  | Gutter Lip Ht (in)    | N/A  | N/A  | Gutte  | r X Slope (%)           | N/A  |
| N/A  | Painted X Walk1?      | No   | N/A  | Paint  | ed X Walk2?             | No   |
|      | X Walk 1 Direction    | To E |      | X Wa   | lk 2 Direction          | To S |
| N/A  | X Walk 1 Width (in)   | N/A  | N/A  | X Wa   | lk 2 Width (in)         | N/A  |
|      | X Walk 1 Slope (%)    | 5.9  |      | X Wa   | lk 2 Slope (%)          | 2.4  |
|      | X Walk 1 X Slope (%)  | 3.9  |      | X Wa   | lk 2 X Slope (%)        | 4.4  |
| N/A  | Ramp inside XWalk1?   | N/A  | N/A  | Ramp   | inside XWalk2?          | N/A  |
|      | Road Slope (%)        | 1.4  | N/A  | Clear  | Space?                  | N/A  |
|      | Road X Slope (%)      | 3.6  | N/A  | Clear  | Space to XWalk (in)     | N/A  |
| N/A  | Any Obstructions?     | N/A  | N/A  | Storm  | n Grate/Utility Hazard? | N/A  |
|      | Obstruction Type      |      |      | Storm  | Grate/Utility Type      |      |
|      |                       | N/A  | I    |        |                         | N/A  |