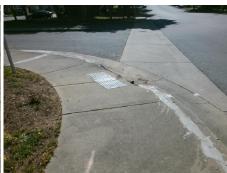

## Field Measurements/Component Compliance

Remove & Replace Curb Ramp With Two New Directional Ramps or Equivalent.

Surveyor Notes:

N/A

PROW/ADA:

Total Cost:

R304.2.2, R304.5.3

**GRIERS GROVE RD** Street 1 Name Stop Condition-Street 2 None Street 2 Name **VILLAGE TOWNHOUSE DR** Stop Condition-Street 1 StopSign

| Comp | liance Description    | Data | Comp | liance | Description             | Data |
|------|-----------------------|------|------|--------|-------------------------|------|
| N/A  | Ramp Length (in)      | 70.0 | No   | Ramp   | Slope (%)               | 14.7 |
| Yes  | Ramp Width (in)       | 60.0 | No   | Ramp   | XSlope (%)              | 3.1  |
| N/A  | Flare Type LT         | N/A  | N/A  | Flare  | Type RT                 | N/A  |
| N/A  | Flare Slope LT (%)    | N/A  | N/A  | Flare  | Slope RT (%)            | N/A  |
| N/A  | Flare Traversable LT? | N/A  | N/A  | Flare  | Traversable RT?         | N/A  |
| N/A  | Landing Length (in)   | N/A  | N/A  | DWS    | Provided?               | N/A  |
| N/A  | Landing Width (in)    | N/A  | N/A  | DWS    | Contrast?               | N/A  |
| N/A  | Landing Slope (%)     | N/A  | N/A  | DWS    | Length (in)             | N/A  |
| N/A  | Landing X Slope (%)   | N/A  | N/A  | DWS    | Full Width?             | N/A  |
| N/A  | Landing Curb? (Y/N)   | N/A  | N/A  | DWS    | Offset (in)             | N/A  |
| N/A  | Shared Landing?       | N/A  |      |        |                         |      |
| N/A  | Gutter Ponding?       | N/A  | N/A  | Gutte  | r Slope (%)             | N/A  |
| N/A  | Gutter Lip Ht (in)    | N/A  | N/A  | Gutte  | r X Slope (%)           | N/A  |
| N/A  | Painted X Walk1?      | No   | N/A  | Paint  | ed X Walk2?             | No   |
|      | X Walk 1 Direction    | To E |      | X Wa   | lk 2 Direction          | To S |
| N/A  | X Walk 1 Width (in)   | N/A  | N/A  | X Wa   | lk 2 Width (in)         | N/A  |
|      | X Walk 1 Slope (%)    | 5.9  |      | X Wa   | lk 2 Slope (%)          | 2.4  |
|      | X Walk 1 X Slope (%)  | 3.9  |      | X Wa   | lk 2 X Slope (%)        | 4.4  |
| N/A  | Ramp inside XWalk1?   | N/A  | N/A  | Ramp   | inside XWalk2?          | N/A  |
|      | Road Slope (%)        | 1.4  | N/A  | Clear  | Space?                  | N/A  |
|      | Road X Slope (%)      | 3.6  | N/A  | Clear  | Space to XWalk (in)     | N/A  |
| N/A  | Any Obstructions?     | N/A  | N/A  | Storm  | n Grate/Utility Hazard? | N/A  |
|      | Obstruction Type      |      |      | Storm  | Grate/Utility Type      |      |
|      |                       | N/A  | I    |        |                         | N/A  |