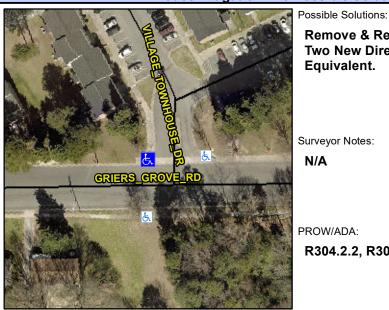

## **Access Compliance Report Public Rights-of-Way** (Curb Ramps)

Intersection ID: 6925 Main Street: VILLAGE TOWNHOUSE DR **Cross Street: GRIERS GROVE RD** Location: NW

ADA ID: 5A7A9DCCF122 Ramp Type: PerpDiag Initial Pass/Fail: Fail **Overall Compliance: No** Severity Score: 26.25

## Field Measurements/Component Compliance

Remove & Replace Curb Ramp With Two New Directional Ramps or Equivalent.

Surveyor Notes:

N/A

PROW/ADA:

Total Cost:

R304.2.2, R304.5.3

**GRIERS GROVE RD** Street 1 Name Stop Condition-Street 2 None Street 2 Name **VILLAGE TOWNHOUSE DR** Stop Condition-Street 1 StopSign