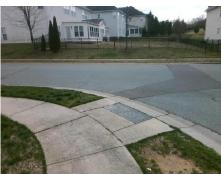

**Codes/Mitigation Info/Possible Solution** 

Field Measurements/Component Compliance

Street 1 Name
Stop Condition-Street 2
Street 2 Name
Stop Condition-Street 1

BALLYBAY DR StopSign BERE ISLAND DR None Possible Solutions:

Remove & Replace Curb Ramp With Two New Directional Ramps or Equivalent.

Surveyor Notes:

N/A

PROW/ADA:

Not Found, R304.5.3

Total Cost: \$ 3200.00

| Field Measurements/Component Compliance |                        |                       |       |      |                             |       |
|-----------------------------------------|------------------------|-----------------------|-------|------|-----------------------------|-------|
|                                         | Compliance Description |                       | Data  | Comp | liance Description          | Data  |
|                                         | N/A                    | Ramp Length (in)      | 48.0  | Yes  | Ramp Slope (%)              | 6.4   |
|                                         | Yes                    | Ramp Width (in)       | 48.0  | No   | Ramp XSlope (%)             | 5.4   |
|                                         | N/A                    | Flare Type LT         | N/A   | N/A  | Flare Type RT               | N/A   |
|                                         | N/A                    | Flare Slope LT (%)    | N/A   | N/A  | Flare Slope RT (%)          | N/A   |
|                                         | N/A                    | Flare Traversable LT? | N/A   | N/A  | Flare Traversable RT?       | N/A   |
|                                         | N/A                    | Landing Length (in)   | N/A   | N/A  | DWS Provided?               | N/A   |
|                                         | N/A                    | Landing Width (in)    | N/A   | N/A  | DWS Contrast?               | N/A   |
|                                         | N/A                    | Landing Slope (%)     | N/A   | N/A  | DWS Length (in)             | N/A   |
|                                         | N/A                    | Landing X Slope (%)   | N/A   | N/A  | DWS Full Width?             | N/A   |
|                                         | N/A                    | Landing Curb? (Y/N)   | N/A   | N/A  | DWS Offset (in)             | N/A   |
|                                         | N/A                    | Shared Landing?       | N/A   |      |                             |       |
|                                         | N/A                    | Gutter Ponding?       | N/A   | N/A  | Gutter Slope (%)            | N/A   |
|                                         | N/A                    | Gutter Lip Ht (in)    | N/A   | N/A  | Gutter X Slope (%)          | N/A   |
|                                         | N/A                    | Painted X Walk1?      | No    | N/A  | Painted X Walk2?            | No    |
|                                         |                        | X Walk 1 Direction    | To SW |      | X Walk 2 Direction          | To SE |
|                                         | N/A                    | X Walk 1 Width (in)   | N/A   | N/A  | X Walk 2 Width (in)         | N/A   |
|                                         |                        | X Walk 1 Slope (%)    | 0.3   |      | X Walk 2 Slope (%)          | 3.4   |
|                                         |                        | X Walk 1 X Slope (%)  | 3.5   |      | X Walk 2 X Slope (%)        | 0.7   |
|                                         | N/A                    | Ramp inside XWalk1?   | N/A   | N/A  | Ramp inside XWalk2?         | N/A   |
|                                         |                        | Road Slope (%)        | 1.8   | N/A  | Clear Space?                | N/A   |
|                                         |                        | Road X Slope (%)      | 3.2   | N/A  | Clear Space to XWalk (in)   | N/A   |
|                                         | N/A                    | Any Obstructions?     | N/A   | N/A  | Storm Grate/Utility Hazard? | N/A   |
|                                         |                        | Obstruction Type      |       |      | Storm Grate/Utility Type    |       |
|                                         |                        |                       | N/A   |      |                             | N/A   |
|                                         |                        |                       |       | Yes  | Surface Condition? (G/P)    | Good  |
|                                         |                        |                       | •     | -    |                             |       |