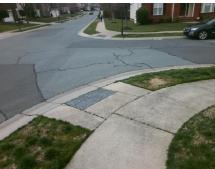

**Codes/Mitigation Info/Possible Solution** 

Field Measurements/Component Compliance

Street 1 Name
Stop Condition-Street 2
Street 2 Name
Stop Condition-Street 1

BALLYBAY DR StopSign BERE ISLAND DR None Possible Solutions:

Remove & Replace Curb Ramp With Two New Directional Ramps or Equivalent.

Surveyor Notes:

N/A

PROW/ADA:

Not Found, R304.5.3

Total Cost: \$ 3200.00

| Field Measurements/Component Compliance |                        |                       |       |      |                             |       |
|-----------------------------------------|------------------------|-----------------------|-------|------|-----------------------------|-------|
|                                         | Compliance Description |                       | Data  | Comp | liance Description          | Data  |
|                                         | N/A                    | Ramp Length (in)      | 48.0  | Yes  | Ramp Slope (%)              | 6.4   |
|                                         | Yes                    | Ramp Width (in)       | 48.0  | No   | Ramp XSlope (%)             | 5.4   |
|                                         | N/A                    | Flare Type LT         | N/A   | N/A  | Flare Type RT               | N/A   |
|                                         | N/A                    | Flare Slope LT (%)    | N/A   | N/A  | Flare Slope RT (%)          | N/A   |
|                                         | N/A                    | Flare Traversable LT? | N/A   | N/A  | Flare Traversable RT?       | N/A   |
|                                         | N/A                    | Landing Length (in)   | N/A   | N/A  | DWS Provided?               | N/A   |
|                                         | N/A                    | Landing Width (in)    | N/A   | N/A  | DWS Contrast?               | N/A   |
|                                         | N/A                    | Landing Slope (%)     | N/A   | N/A  | DWS Length (in)             | N/A   |
|                                         | N/A                    | Landing X Slope (%)   | N/A   | N/A  | DWS Full Width?             | N/A   |
|                                         | N/A                    | Landing Curb? (Y/N)   | N/A   | N/A  | DWS Offset (in)             | N/A   |
|                                         | N/A                    | Shared Landing?       | N/A   |      |                             |       |
|                                         | N/A                    | Gutter Ponding?       | N/A   | N/A  | Gutter Slope (%)            | N/A   |
|                                         | N/A                    | Gutter Lip Ht (in)    | N/A   | N/A  | Gutter X Slope (%)          | N/A   |
|                                         | N/A                    | Painted X Walk1?      | No    | N/A  | Painted X Walk2?            | No    |
|                                         |                        | X Walk 1 Direction    | To SW |      | X Walk 2 Direction          | To SE |
|                                         | N/A                    | X Walk 1 Width (in)   | N/A   | N/A  | X Walk 2 Width (in)         | N/A   |
|                                         |                        | X Walk 1 Slope (%)    | 0.3   |      | X Walk 2 Slope (%)          | 3.4   |
|                                         |                        | X Walk 1 X Slope (%)  | 3.5   |      | X Walk 2 X Slope (%)        | 0.7   |
|                                         | N/A                    | Ramp inside XWalk1?   | N/A   | N/A  | Ramp inside XWalk2?         | N/A   |
|                                         |                        | Road Slope (%)        | 1.8   | N/A  | Clear Space?                | N/A   |
|                                         |                        | Road X Slope (%)      | 3.2   | N/A  | Clear Space to XWalk (in)   | N/A   |
|                                         | N/A                    | Any Obstructions?     | N/A   | N/A  | Storm Grate/Utility Hazard? | N/A   |
|                                         |                        | Obstruction Type      |       |      | Storm Grate/Utility Type    |       |
|                                         |                        |                       | N/A   |      |                             | N/A   |
|                                         |                        |                       |       | Yes  | Surface Condition? (G/P)    | Good  |
|                                         |                        |                       | •     | -    |                             |       |