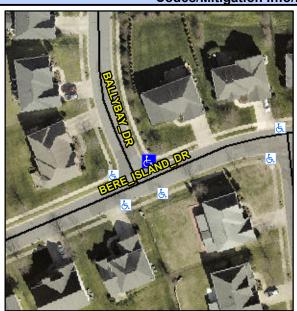

## Access Compliance Report Public Rights-of-Way (Curb Ramps)

Intersection ID: 46490Main Street:BERE\_ISLAND\_DRCross Street:BALLYBAY\_DRLocation:NEADA ID: 5A7E0DA0AB34Ramp Type:PerpDiagInitial Pass/Fail:FailOverall Compliance:NoSeverity Score:12.5

**Codes/Mitigation Info/Possible Solution** 

Field Measurements/Component Compliance

Street 1 Name
Stop Condition-Street 2
Street 2 Name
Stop Condition-Street 1

BALLYBAY DR StopSign BERE ISLAND DR None Possible Solutions: