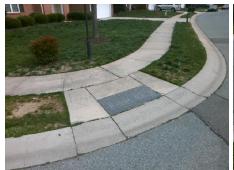

**Codes/Mitigation Info/Possible Solution** 

Field Measurements/Component Compliance

Street 1 Name
Stop Condition-Street 2
Street 2 Name
Stop Condition-Street 1

BALLYBAY DR StopSign BERE ISLAND DR None Possible Solutions:

Remove & Replace Curb Ramp With Two New Directional Ramps or Equivalent.

Surveyor Notes:

N/A

PROW/ADA:

Not Found, R304.5.3

Total Cost: \$ 3200.00

| Field Measurements/Component Compliance |                        |                       |       |      |                             |       |
|-----------------------------------------|------------------------|-----------------------|-------|------|-----------------------------|-------|
|                                         | Compliance Description |                       | Data  | Comp | liance Description          | Data  |
|                                         | N/A                    | Ramp Length (in)      | 48.0  | Yes  | Ramp Slope (%)              | 6.4   |
|                                         | Yes                    | Ramp Width (in)       | 48.0  | No   | Ramp XSlope (%)             | 5.4   |
|                                         | N/A                    | Flare Type LT         | N/A   | N/A  | Flare Type RT               | N/A   |
|                                         | N/A                    | Flare Slope LT (%)    | N/A   | N/A  | Flare Slope RT (%)          | N/A   |
|                                         | N/A                    | Flare Traversable LT? | N/A   | N/A  | Flare Traversable RT?       | N/A   |
|                                         | N/A                    | Landing Length (in)   | N/A   | N/A  | DWS Provided?               | N/A   |
|                                         | N/A                    | Landing Width (in)    | N/A   | N/A  | DWS Contrast?               | N/A   |
|                                         | N/A                    | Landing Slope (%)     | N/A   | N/A  | DWS Length (in)             | N/A   |
|                                         | N/A                    | Landing X Slope (%)   | N/A   | N/A  | DWS Full Width?             | N/A   |
|                                         | N/A                    | Landing Curb? (Y/N)   | N/A   | N/A  | DWS Offset (in)             | N/A   |
|                                         | N/A                    | Shared Landing?       | N/A   |      |                             |       |
|                                         | N/A                    | Gutter Ponding?       | N/A   | N/A  | Gutter Slope (%)            | N/A   |
|                                         | N/A                    | Gutter Lip Ht (in)    | N/A   | N/A  | Gutter X Slope (%)          | N/A   |
|                                         | N/A                    | Painted X Walk1?      | No    | N/A  | Painted X Walk2?            | No    |
|                                         |                        | X Walk 1 Direction    | To SW |      | X Walk 2 Direction          | To SE |
|                                         | N/A                    | X Walk 1 Width (in)   | N/A   | N/A  | X Walk 2 Width (in)         | N/A   |
|                                         |                        | X Walk 1 Slope (%)    | 0.3   |      | X Walk 2 Slope (%)          | 3.4   |
|                                         |                        | X Walk 1 X Slope (%)  | 3.5   |      | X Walk 2 X Slope (%)        | 0.7   |
|                                         | N/A                    | Ramp inside XWalk1?   | N/A   | N/A  | Ramp inside XWalk2?         | N/A   |
|                                         |                        | Road Slope (%)        | 1.8   | N/A  | Clear Space?                | N/A   |
|                                         |                        | Road X Slope (%)      | 3.2   | N/A  | Clear Space to XWalk (in)   | N/A   |
|                                         | N/A                    | Any Obstructions?     | N/A   | N/A  | Storm Grate/Utility Hazard? | N/A   |
|                                         |                        | Obstruction Type      |       |      | Storm Grate/Utility Type    |       |
|                                         |                        |                       | N/A   |      |                             | N/A   |
|                                         |                        |                       |       | Yes  | Surface Condition? (G/P)    | Good  |
|                                         |                        |                       | •     | -    |                             |       |