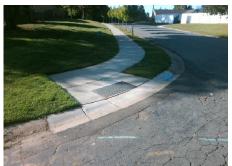

Surveyor Notes:

NO LT SW

PROW/ADA:

Not Found, R304.5.1, R304.5.3

Total Cost: \$ 3200.00

| Compliance Description |                       | Data | Comp | liance Description          | Data  |
|------------------------|-----------------------|------|------|-----------------------------|-------|
| N/A                    | Ramp Length (in)      | 48.0 | Yes  | BlendTrans Slope (%)        | 4.1   |
| No                     | Ramp Width (in)       | 46.0 | No   | BlendTrans XSlope (%)       | 3.4   |
| N/A                    | Flare Type LT         | N/A  | N/A  | Flare Type RT               | N/A   |
| N/A                    | Flare Slope LT (%)    | N/A  | N/A  | Flare Slope RT (%)          | N/A   |
| N/A                    | Flare Traversable LT? | N/A  | N/A  | Flare Traversable RT?       | N/A   |
| N/A                    | Landing Length (in)   | N/A  | N/A  | DWS Provided?               | N/A   |
| N/A                    | Landing Width (in)    | N/A  | N/A  | DWS Contrast?               | N/A   |
| N/A                    | Landing Slope (%)     | N/A  | N/A  | DWS Length (in)             | N/A   |
| N/A                    | Landing X Slope (%)   | N/A  | N/A  | DWS Full Width?             | N/A   |
| N/A                    | Landing Curb? (Y/N)   | N/A  | N/A  | DWS Offset (in)             | N/A   |
| N/A                    | Shared Landing?       | N/A  |      |                             |       |
| N/A                    | Gutter Ponding?       | N/A  | N/A  | Gutter Slope (%)            | N/A   |
| N/A                    | Gutter Lip Ht (in)    | N/A  | N/A  | Gutter X Slope (%)          | N/A   |
| N/A                    | Painted X Walk1?      | No   | N/A  | Painted X Walk2?            | No    |
|                        | X Walk 1 Direction    | To N |      | X Walk 2 Direction          | To NW |
|                        | X Walk 1 Width (in)   | N/A  |      | X Walk 2 Width (in)         | N/A   |
|                        | X Walk 1 Slope (%)    | 0.5  |      | X Walk 2 Slope (%)          | 2.4   |
|                        | X Walk 1 X Slope (%)  | 1.3  |      | X Walk 2 X Slope (%)        | 2.3   |
| N/A                    | Ramp inside XWalk1?   | N/A  | N/A  | Ramp inside XWalk2?         | N/A   |
|                        | Road Slope (%)        | 3.2  |      | Clear Space?                | N/A   |
|                        | Road X Slope (%)      | 0.5  | N/A  | Clear Space to XWalk (in)   | N/A   |
| N/A                    | Any Obstructions?     | N/A  | N/A  | Storm Grate/Utility Hazard? | N/A   |
|                        | Obstruction Type      |      |      | Storm Grate/Utility Type    |       |
|                        |                       | N/A  |      |                             | N/A   |
|                        |                       |      | Yes  | Surface Condition? (G/P)    | Good  |
|                        |                       |      | No   | Curb Slope (%)              | 14.8  |