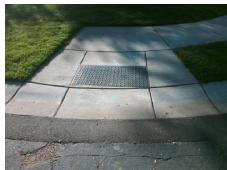

Surveyor Notes:

NO LT SW

PROW/ADA:

Not Found, R304.5.1, R304.5.3

Total Cost: \$ 3200.00

| Compliance Description |                       | Data | Comp | liance Description          | Data  |
|------------------------|-----------------------|------|------|-----------------------------|-------|
| N/A                    | Ramp Length (in)      | 48.0 | Yes  | BlendTrans Slope (%)        | 4.1   |
| No                     | Ramp Width (in)       | 46.0 | No   | BlendTrans XSlope (%)       | 3.4   |
| N/A                    | Flare Type LT         | N/A  | N/A  | Flare Type RT               | N/A   |
| N/A                    | Flare Slope LT (%)    | N/A  | N/A  | Flare Slope RT (%)          | N/A   |
| N/A                    | Flare Traversable LT? | N/A  | N/A  | Flare Traversable RT?       | N/A   |
| N/A                    | Landing Length (in)   | N/A  | N/A  | DWS Provided?               | N/A   |
| N/A                    | Landing Width (in)    | N/A  | N/A  | DWS Contrast?               | N/A   |
| N/A                    | Landing Slope (%)     | N/A  | N/A  | DWS Length (in)             | N/A   |
| N/A                    | Landing X Slope (%)   | N/A  | N/A  | DWS Full Width?             | N/A   |
| N/A                    | Landing Curb? (Y/N)   | N/A  | N/A  | DWS Offset (in)             | N/A   |
| N/A                    | Shared Landing?       | N/A  |      |                             |       |
| N/A                    | Gutter Ponding?       | N/A  | N/A  | Gutter Slope (%)            | N/A   |
| N/A                    | Gutter Lip Ht (in)    | N/A  | N/A  | Gutter X Slope (%)          | N/A   |
| N/A                    | Painted X Walk1?      | No   | N/A  | Painted X Walk2?            | No    |
|                        | X Walk 1 Direction    | To N |      | X Walk 2 Direction          | To NW |
|                        | X Walk 1 Width (in)   | N/A  |      | X Walk 2 Width (in)         | N/A   |
|                        | X Walk 1 Slope (%)    | 0.5  |      | X Walk 2 Slope (%)          | 2.4   |
|                        | X Walk 1 X Slope (%)  | 1.3  |      | X Walk 2 X Slope (%)        | 2.3   |
| N/A                    | Ramp inside XWalk1?   | N/A  | N/A  | Ramp inside XWalk2?         | N/A   |
|                        | Road Slope (%)        | 3.2  |      | Clear Space?                | N/A   |
|                        | Road X Slope (%)      | 0.5  | N/A  | Clear Space to XWalk (in)   | N/A   |
| N/A                    | Any Obstructions?     | N/A  | N/A  | Storm Grate/Utility Hazard? | N/A   |
|                        | Obstruction Type      |      |      | Storm Grate/Utility Type    |       |
|                        |                       | N/A  |      |                             | N/A   |
|                        |                       |      | Yes  | Surface Condition? (G/P)    | Good  |
|                        |                       |      | No   | Curb Slope (%)              | 14.8  |