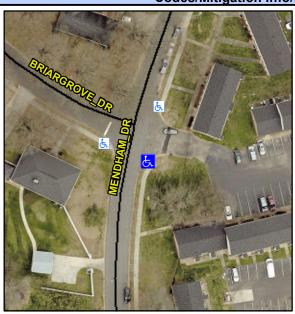

## Access Compliance Report Public Rights-of-Way (Curb Ramps)

Intersection ID: 11066Main Street:BRIARGROVE\_DRCross Street:MENDHAM\_DRLocation:SEADA ID: 5A7F6E05DAE7Ramp Type:BlendTrans1Initial Pass/Fail:FailOverall Compliance:NoSeverity Score:10

## Field Measurements/Component Compliance

Street 1 Name
Stop Condition-Street 1
Street 2 Name
Stop Condition-Street 2

BRIARGROVE DR None MENDHAM DR None Possible Solutions:

Remove & Replace Curb Ramp With Two New Directional Ramps or Equivalent.