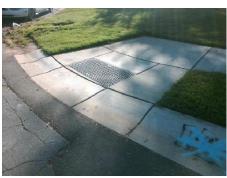

Surveyor Notes:

NO LT SW

PROW/ADA:

Not Found, R304.5.1, R304.5.3

Total Cost: \$ 3200.00

| Compliance Description |                       | Data | Comp | liance Description          | Data  |
|------------------------|-----------------------|------|------|-----------------------------|-------|
| N/A                    | Ramp Length (in)      | 48.0 | Yes  | BlendTrans Slope (%)        | 4.1   |
| No                     | Ramp Width (in)       | 46.0 | No   | BlendTrans XSlope (%)       | 3.4   |
| N/A                    | Flare Type LT         | N/A  | N/A  | Flare Type RT               | N/A   |
| N/A                    | Flare Slope LT (%)    | N/A  | N/A  | Flare Slope RT (%)          | N/A   |
| N/A                    | Flare Traversable LT? | N/A  | N/A  | Flare Traversable RT?       | N/A   |
| N/A                    | Landing Length (in)   | N/A  | N/A  | DWS Provided?               | N/A   |
| N/A                    | Landing Width (in)    | N/A  | N/A  | DWS Contrast?               | N/A   |
| N/A                    | Landing Slope (%)     | N/A  | N/A  | DWS Length (in)             | N/A   |
| N/A                    | Landing X Slope (%)   | N/A  | N/A  | DWS Full Width?             | N/A   |
| N/A                    | Landing Curb? (Y/N)   | N/A  | N/A  | DWS Offset (in)             | N/A   |
| N/A                    | Shared Landing?       | N/A  |      |                             |       |
| N/A                    | Gutter Ponding?       | N/A  | N/A  | Gutter Slope (%)            | N/A   |
| N/A                    | Gutter Lip Ht (in)    | N/A  | N/A  | Gutter X Slope (%)          | N/A   |
| N/A                    | Painted X Walk1?      | No   | N/A  | Painted X Walk2?            | No    |
|                        | X Walk 1 Direction    | To N |      | X Walk 2 Direction          | To NW |
|                        | X Walk 1 Width (in)   | N/A  |      | X Walk 2 Width (in)         | N/A   |
|                        | X Walk 1 Slope (%)    | 0.5  |      | X Walk 2 Slope (%)          | 2.4   |
|                        | X Walk 1 X Slope (%)  | 1.3  |      | X Walk 2 X Slope (%)        | 2.3   |
| N/A                    | Ramp inside XWalk1?   | N/A  | N/A  | Ramp inside XWalk2?         | N/A   |
|                        | Road Slope (%)        | 3.2  |      | Clear Space?                | N/A   |
|                        | Road X Slope (%)      | 0.5  | N/A  | Clear Space to XWalk (in)   | N/A   |
| N/A                    | Any Obstructions?     | N/A  | N/A  | Storm Grate/Utility Hazard? | N/A   |
|                        | Obstruction Type      |      |      | Storm Grate/Utility Type    |       |
|                        |                       | N/A  |      |                             | N/A   |
|                        |                       |      | Yes  | Surface Condition? (G/P)    | Good  |
|                        |                       |      | No   | Curb Slope (%)              | 14.8  |