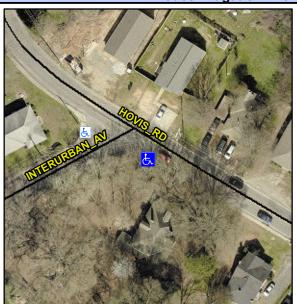

## Access Compliance Report Public Rights-of-Way (Curb Ramps)

Intersection ID: 8199 Main Street: HOVIS\_RD Cross Street: INTERURBAN\_AV Location: NE

ADA ID: 5A847874DF0D Ramp Type: Directional2 Initial Pass/Fail: Fail Overall Compliance: No Severity Score: 33.75

## Field Measurements/Component Compliance

Street 1 Name INTERURBAN AV
Stop Condition-Street 1 StopSign
Street 2 Name N/A
Stop Condition-Street 2 N/A

Possible Solutions:

Remove & Replace Entire Ramp.

N

You