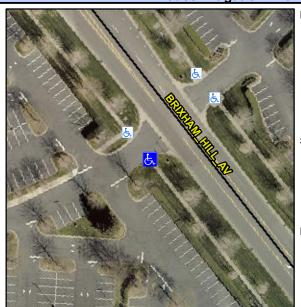

## **Access Compliance Report Public Rights-of-Way** (Curb Ramps)

Data

9.2

3.4

N/A

N/A

Good

Intersection ID: 10021845 Main Street: BRIXHAM HILL AV Cross Street: N/A Location: SW Initial Pass/Fail: Fail **Overall Compliance: No** 22.5 ADA ID: 5A8661792231 Ramp Type: Perp **Severity Score:** 