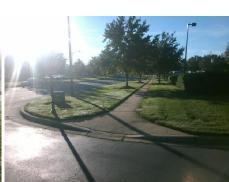

## **Access Compliance Report Public Rights-of-Way** (Curb Ramps)

Data

9.2

3.4

N/A

N/A

Good

Intersection ID: 10021845 Main Street: BRIXHAM HILL AV Cross Street: N/A Location: SW Initial Pass/Fail: Fail **Overall Compliance: No** 22.5 ADA ID: 5A8661792231 Ramp Type: Perp **Severity Score:** 