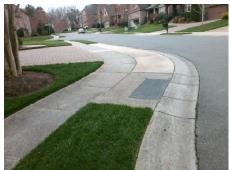

## Access Compliance Report Public Rights-of-Way (Curb Ramps)

Intersection ID: 10033655 Main Street: OPEN\_BOOK\_LN Cross Street: N/A Location: SE

ADA ID: 5A8724E8F614 Ramp Type: BlendTrans1 Initial Pass/Fail: Fail Overall Compliance: No Severity Score: 12.5

## Field Measurements/Component Compliance

Street 1 Name

OPEN BOOK LN
Stop Condition-Street 1

None
Street 2 Name

N/A
Stop Condition-Street 2

N/A

Possible Solutions:

Remove & Replace Curb Ramp With
Two New Directional Ramps or
Equivalent.

Surveyor Notes:
N/A

PROW/ADA:
Not Found, R304.5.3

Total Cost: \$ 3200.00

|   |      | Field Measure         | ments/C | ompo | <u>nent C</u> | Compliance              |      |
|---|------|-----------------------|---------|------|---------------|-------------------------|------|
|   | Comp | liance Description    | Data    | Comp | liance        | Description             | Data |
|   | N/A  | Ramp Length (in)      | 48.0    | Yes  | Blend         | Trans Slope (%)         | 2.8  |
|   | Yes  | Ramp Width (in)       | 48.0    | No   | Blend         | dTrans XSlope (%)       | 6.3  |
|   | N/A  | Flare Type LT         | N/A     | N/A  | Flare         | Type RT                 | N/A  |
|   | N/A  | Flare Slope LT (%)    | N/A     | N/A  | Flare         | Slope RT (%)            | N/A  |
|   | N/A  | Flare Traversable LT? | N/A     | N/A  | Flare         | Traversable RT?         | N/A  |
|   | N/A  | Landing Length (in)   | N/A     | N/A  | DWS           | Provided?               | N/A  |
|   | N/A  | Landing Width (in)    | N/A     | N/A  | DWS           | Contrast?               | N/A  |
|   | N/A  | Landing Slope (%)     | N/A     | N/A  | DWS           | Length (in)             | N/A  |
|   | N/A  | Landing X Slope (%)   | N/A     | N/A  | DWS           | Full Width?             | N/A  |
|   | N/A  | Landing Curb? (Y/N)   | N/A     | N/A  | DWS           | Offset (in)             | N/A  |
|   | N/A  | Shared Landing?       | N/A     |      |               |                         |      |
|   | N/A  | Gutter Ponding?       | N/A     | N/A  | Gutte         | er Slope (%)            | N/A  |
|   | N/A  | Gutter Lip Ht (in)    | N/A     | N/A  | Gutte         | er X Slope (%)          | N/A  |
|   | N/A  | Painted X Walk1?      | No      | N/A  | Paint         | ed X Walk2?             | N/A  |
|   |      | X Walk 1 Direction    | To W    |      | X Wa          | lk 2 Direction          | N/A  |
|   |      | X Walk 1 Width (in)   | N/A     |      | X Wa          | ılk 2 Width (in)        | N/A  |
|   |      | X Walk 1 Slope (%)    | 6.3     |      | X Wa          | ılk 2 Slope (%)         | N/A  |
|   |      | X Walk 1 X Slope (%)  | 1.9     |      | X Wa          | ılk 2 X Slope (%)       | N/A  |
|   | N/A  | Ramp inside XWalk1?   | N/A     | N/A  | Ram           | p inside XWalk2?        | N/A  |
|   |      | Road Slope (%)        | 1.9     |      | Clear         | Space?                  | N/A  |
|   |      | Road X Slope (%)      | 6.3     | N/A  | Clear         | Space to XWalk (in)     | N/A  |
|   | N/A  | Any Obstructions?     | N/A     | N/A  | Storn         | n Grate/Utility Hazard? | N/A  |
|   |      | Obstruction Type      |         |      | Storn         | n Grate/Utility Type    |      |
|   |      |                       | N/A     |      |               |                         | N/A  |
|   |      |                       |         | Yes  | Surfa         | ice Condition? (G/P)    | Good |
| - |      |                       |         | No   | Curb          | Slope (%)               | 17.4 |
| - | 1    |                       |         | -    |               |                         |      |