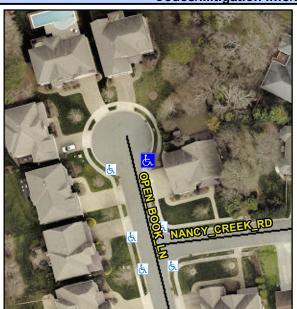

## Access Compliance Report Public Rights-of-Way (Curb Ramps)

Intersection ID: 10033655 Main Street: OPEN\_BOOK\_LN Cross Street: N/A Location: SE

ADA ID: 5A8724E8F614 Ramp Type: BlendTrans1 Initial Pass/Fail: Fail Overall Compliance: No Severity Score: 12.5

## Field Measurements/Component Compliance

Street 1 Name

OPEN BOOK LN
Stop Condition-Street 1

None
Street 2 Name

N/A
Stop Condition-Street 2

N/A

Possible Solutions:

Remove & Replace Curb Ramp With
Two New Directional Ramps or
Equivalent.