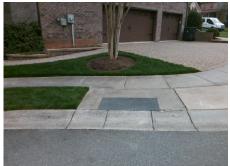

## Access Compliance Report Public Rights-of-Way (Curb Ramps)

Intersection ID: 10033655 Main Street: OPEN\_BOOK\_LN Cross Street: N/A Location: SE

ADA ID: 5A8724E8F614 Ramp Type: BlendTrans1 Initial Pass/Fail: Fail Overall Compliance: No Severity Score: 12.5

## Field Measurements/Component Compliance

Street 1 Name

OPEN BOOK LN
Stop Condition-Street 1

None
Street 2 Name

N/A
Stop Condition-Street 2

N/A

Possible Solutions:

Remove & Replace Curb Ramp With
Two New Directional Ramps or
Equivalent.

Surveyor Notes:
N/A

PROW/ADA:
Not Found, R304.5.3

Total Cost: \$ 3200.00

|   |      | Field Measure         | ments/C | ompo | <u>nent C</u> | Compliance              |      |
|---|------|-----------------------|---------|------|---------------|-------------------------|------|
|   | Comp | liance Description    | Data    | Comp | liance        | Description             | Data |
|   | N/A  | Ramp Length (in)      | 48.0    | Yes  | Blend         | Trans Slope (%)         | 2.8  |
|   | Yes  | Ramp Width (in)       | 48.0    | No   | Blend         | dTrans XSlope (%)       | 6.3  |
|   | N/A  | Flare Type LT         | N/A     | N/A  | Flare         | Type RT                 | N/A  |
|   | N/A  | Flare Slope LT (%)    | N/A     | N/A  | Flare         | Slope RT (%)            | N/A  |
|   | N/A  | Flare Traversable LT? | N/A     | N/A  | Flare         | Traversable RT?         | N/A  |
|   | N/A  | Landing Length (in)   | N/A     | N/A  | DWS           | Provided?               | N/A  |
|   | N/A  | Landing Width (in)    | N/A     | N/A  | DWS           | Contrast?               | N/A  |
|   | N/A  | Landing Slope (%)     | N/A     | N/A  | DWS           | Length (in)             | N/A  |
|   | N/A  | Landing X Slope (%)   | N/A     | N/A  | DWS           | Full Width?             | N/A  |
|   | N/A  | Landing Curb? (Y/N)   | N/A     | N/A  | DWS           | Offset (in)             | N/A  |
|   | N/A  | Shared Landing?       | N/A     |      |               |                         |      |
|   | N/A  | Gutter Ponding?       | N/A     | N/A  | Gutte         | er Slope (%)            | N/A  |
|   | N/A  | Gutter Lip Ht (in)    | N/A     | N/A  | Gutte         | er X Slope (%)          | N/A  |
|   | N/A  | Painted X Walk1?      | No      | N/A  | Paint         | ed X Walk2?             | N/A  |
|   |      | X Walk 1 Direction    | To W    |      | X Wa          | lk 2 Direction          | N/A  |
|   |      | X Walk 1 Width (in)   | N/A     |      | X Wa          | ılk 2 Width (in)        | N/A  |
|   |      | X Walk 1 Slope (%)    | 6.3     |      | X Wa          | ılk 2 Slope (%)         | N/A  |
|   |      | X Walk 1 X Slope (%)  | 1.9     |      | X Wa          | ılk 2 X Slope (%)       | N/A  |
|   | N/A  | Ramp inside XWalk1?   | N/A     | N/A  | Ram           | p inside XWalk2?        | N/A  |
|   |      | Road Slope (%)        | 1.9     |      | Clear         | Space?                  | N/A  |
|   |      | Road X Slope (%)      | 6.3     | N/A  | Clear         | Space to XWalk (in)     | N/A  |
|   | N/A  | Any Obstructions?     | N/A     | N/A  | Storn         | n Grate/Utility Hazard? | N/A  |
|   |      | Obstruction Type      |         |      | Storn         | n Grate/Utility Type    |      |
|   |      |                       | N/A     |      |               |                         | N/A  |
|   |      |                       |         | Yes  | Surfa         | ice Condition? (G/P)    | Good |
| - |      |                       |         | No   | Curb          | Slope (%)               | 17.4 |
| - | 1    |                       |         | -    |               |                         |      |