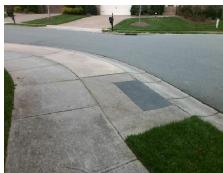

## Access Compliance Report Public Rights-of-Way (Curb Ramps)

Intersection ID: 10033655 Main Street: OPEN\_BOOK\_LN Cross Street: N/A Location: SE

ADA ID: 5A8724E8F614 Ramp Type: BlendTrans1 Initial Pass/Fail: Fail Overall Compliance: No Severity Score: 12.5

## Field Measurements/Component Compliance

Street 1 Name

OPEN BOOK LN
Stop Condition-Street 1

None
Street 2 Name

N/A
Stop Condition-Street 2

N/A

Possible Solutions:

Remove & Replace Curb Ramp With
Two New Directional Ramps or
Equivalent.

Surveyor Notes:
N/A

PROW/ADA:
Not Found, R304.5.3

Total Cost: \$ 3200.00

|   |      | Field Measure         | ments/C | ompo | <u>nent C</u> | Compliance              |      |
|---|------|-----------------------|---------|------|---------------|-------------------------|------|
|   | Comp | liance Description    | Data    | Comp | liance        | Description             | Data |
|   | N/A  | Ramp Length (in)      | 48.0    | Yes  | Blend         | Trans Slope (%)         | 2.8  |
|   | Yes  | Ramp Width (in)       | 48.0    | No   | Blend         | dTrans XSlope (%)       | 6.3  |
|   | N/A  | Flare Type LT         | N/A     | N/A  | Flare         | Type RT                 | N/A  |
|   | N/A  | Flare Slope LT (%)    | N/A     | N/A  | Flare         | Slope RT (%)            | N/A  |
|   | N/A  | Flare Traversable LT? | N/A     | N/A  | Flare         | Traversable RT?         | N/A  |
|   | N/A  | Landing Length (in)   | N/A     | N/A  | DWS           | Provided?               | N/A  |
|   | N/A  | Landing Width (in)    | N/A     | N/A  | DWS           | Contrast?               | N/A  |
|   | N/A  | Landing Slope (%)     | N/A     | N/A  | DWS           | Length (in)             | N/A  |
|   | N/A  | Landing X Slope (%)   | N/A     | N/A  | DWS           | Full Width?             | N/A  |
|   | N/A  | Landing Curb? (Y/N)   | N/A     | N/A  | DWS           | Offset (in)             | N/A  |
|   | N/A  | Shared Landing?       | N/A     |      |               |                         |      |
|   | N/A  | Gutter Ponding?       | N/A     | N/A  | Gutte         | er Slope (%)            | N/A  |
|   | N/A  | Gutter Lip Ht (in)    | N/A     | N/A  | Gutte         | er X Slope (%)          | N/A  |
|   | N/A  | Painted X Walk1?      | No      | N/A  | Paint         | ed X Walk2?             | N/A  |
|   |      | X Walk 1 Direction    | To W    |      | X Wa          | lk 2 Direction          | N/A  |
|   |      | X Walk 1 Width (in)   | N/A     |      | X Wa          | ılk 2 Width (in)        | N/A  |
|   |      | X Walk 1 Slope (%)    | 6.3     |      | X Wa          | ılk 2 Slope (%)         | N/A  |
|   |      | X Walk 1 X Slope (%)  | 1.9     |      | X Wa          | ılk 2 X Slope (%)       | N/A  |
|   | N/A  | Ramp inside XWalk1?   | N/A     | N/A  | Ram           | p inside XWalk2?        | N/A  |
|   |      | Road Slope (%)        | 1.9     |      | Clear         | Space?                  | N/A  |
|   |      | Road X Slope (%)      | 6.3     | N/A  | Clear         | Space to XWalk (in)     | N/A  |
|   | N/A  | Any Obstructions?     | N/A     | N/A  | Storn         | n Grate/Utility Hazard? | N/A  |
|   |      | Obstruction Type      |         |      | Storn         | n Grate/Utility Type    |      |
|   |      |                       | N/A     |      |               |                         | N/A  |
|   |      |                       |         | Yes  | Surfa         | ice Condition? (G/P)    | Good |
| - |      |                       |         | No   | Curb          | Slope (%)               | 17.4 |
| - | 1    |                       |         | -    |               |                         |      |