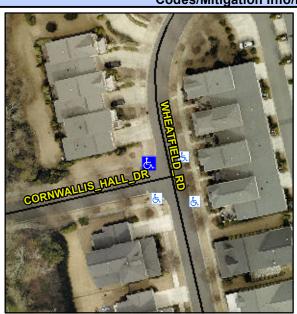

## Access Compliance Report Public Rights-of-Way (Curb Ramps)

Intersection ID: 28375 Main Street: CORNWALLIS\_HALL\_DR Cross Street: WHEATFIELD\_RD Location: NW

ADA ID: 5A8812ADE7B4 Ramp Type: PerpDiag Initial Pass/Fail: Fail Overall Compliance: No Severity Score: 13.75

## Field Measurements/Component Compliance

Street 1 Name
Stop Condition-Street 2
Street 2 Name
Stop Condition-Street 1

CORNWALLIS HALL DR
StopSign
WHEATFIELD RD
None

Possible Solutions:

Remove & Replace Curb Ramp With
Two New Directional Ramps or
Equivalent.