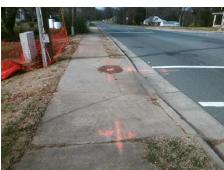

R304.2.2, R304.5.3

Total Cost: \$ 1850.00

| Field Measurements/Component Compliance |                       |       |                        |                             |      |
|-----------------------------------------|-----------------------|-------|------------------------|-----------------------------|------|
| Compliance Description                  |                       | Data  | Compliance Description |                             | Data |
| N/A                                     | Ramp Length (in)      | 85.0  | No                     | Ramp Slope (%)              | 9.8  |
| Yes                                     | Ramp Width (in)       | 62.0  | No                     | Ramp XSlope (%)             | 2.7  |
| N/A                                     | Flare Type LT         | N/A   | N/A                    | Flare Type RT               | N/A  |
| N/A                                     | Flare Slope LT (%)    | N/A   | N/A                    | Flare Slope RT (%)          | N/A  |
| N/A                                     | Flare Traversable LT? | N/A   | N/A                    | Flare Traversable RT?       | N/A  |
| N/A                                     | Landing Length (in)   | N/A   | N/A                    | DWS Provided?               | N/A  |
| N/A                                     | Landing Width (in)    | N/A   | N/A                    | DWS Contrast?               | N/A  |
| N/A                                     | Landing Slope (%)     | N/A   | N/A                    | DWS Length (in)             | N/A  |
| N/A                                     | Landing X Slope (%)   | N/A   | N/A                    | DWS Full Width?             | N/A  |
| N/A                                     | Landing Curb? (Y/N)   | N/A   | N/A                    | DWS Offset (in)             | N/A  |
| N/A                                     | Shared Landing?       | N/A   |                        |                             |      |
| N/A                                     | Gutter Ponding?       | N/A   | N/A                    | Gutter Slope (%)            | N/A  |
| N/A                                     | Gutter Lip Ht (in)    | N/A   | N/A                    | Gutter X Slope (%)          | N/A  |
| N/A                                     | Painted X Walk1?      | Yes   | N/A                    | Painted X Walk2?            | N/A  |
|                                         | X Walk 1 Direction    | To N  |                        | X Walk 2 Direction          | N/A  |
| N/A                                     | X Walk 1 Width (in)   | 109.0 | N/A                    | X Walk 2 Width (in)         | N/A  |
|                                         | X Walk 1 Slope (%)    | 4.6   |                        | X Walk 2 Slope (%)          | N/A  |
|                                         | X Walk 1 X Slope (%)  | 0.4   |                        | X Walk 2 X Slope (%)        | N/A  |
| N/A                                     | Ramp inside XWalk1?   | Yes   | N/A                    | Ramp inside XWalk2?         | N/A  |
|                                         | Road Slope (%)        | N/A   | N/A                    | Clear Space?                | N/A  |
|                                         | Road X Slope (%)      | N/A   | N/A                    | Clear Space to XWalk (in)   | N/A  |
| N/A                                     | Any Obstructions?     | N/A   | N/A                    | Storm Grate/Utility Hazard? | N/A  |
|                                         | Obstruction Type      |       |                        | Storm Grate/Utility Type    |      |
|                                         |                       | N/A   |                        |                             | N/A  |
|                                         |                       |       | Yes                    | Surface Condition? (G/P)    | Good |
|                                         |                       |       |                        |                             |      |