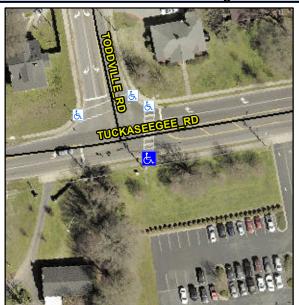

## Access Compliance Report Public Rights-of-Way (Curb Ramps)

Intersection ID: 10142 Main Street: TUCKASEEGEE\_RD Cross Street: TODDVILLE\_RD Location: S

ADA ID: 5A8B7D7331DF Ramp Type: Perp Initial Pass/Fail: Fail Overall Compliance: No Severity Score: 13.75

## Field Measurements/Component Compliance

Street 1 Name

TUCKASEEGEE RD

Stop Condition-Street 2

Signal

Street 2 Name

N/A

Stop Condition-Street 1