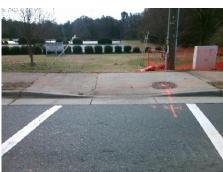

R304.2.2, R304.5.3

Total Cost: \$ 1850.00

| Field Measurements/Component Compliance |                       |       |                        |                             |      |
|-----------------------------------------|-----------------------|-------|------------------------|-----------------------------|------|
| Compliance Description                  |                       | Data  | Compliance Description |                             | Data |
| N/A                                     | Ramp Length (in)      | 85.0  | No                     | Ramp Slope (%)              | 9.8  |
| Yes                                     | Ramp Width (in)       | 62.0  | No                     | Ramp XSlope (%)             | 2.7  |
| N/A                                     | Flare Type LT         | N/A   | N/A                    | Flare Type RT               | N/A  |
| N/A                                     | Flare Slope LT (%)    | N/A   | N/A                    | Flare Slope RT (%)          | N/A  |
| N/A                                     | Flare Traversable LT? | N/A   | N/A                    | Flare Traversable RT?       | N/A  |
| N/A                                     | Landing Length (in)   | N/A   | N/A                    | DWS Provided?               | N/A  |
| N/A                                     | Landing Width (in)    | N/A   | N/A                    | DWS Contrast?               | N/A  |
| N/A                                     | Landing Slope (%)     | N/A   | N/A                    | DWS Length (in)             | N/A  |
| N/A                                     | Landing X Slope (%)   | N/A   | N/A                    | DWS Full Width?             | N/A  |
| N/A                                     | Landing Curb? (Y/N)   | N/A   | N/A                    | DWS Offset (in)             | N/A  |
| N/A                                     | Shared Landing?       | N/A   |                        |                             |      |
| N/A                                     | Gutter Ponding?       | N/A   | N/A                    | Gutter Slope (%)            | N/A  |
| N/A                                     | Gutter Lip Ht (in)    | N/A   | N/A                    | Gutter X Slope (%)          | N/A  |
| N/A                                     | Painted X Walk1?      | Yes   | N/A                    | Painted X Walk2?            | N/A  |
|                                         | X Walk 1 Direction    | To N  |                        | X Walk 2 Direction          | N/A  |
| N/A                                     | X Walk 1 Width (in)   | 109.0 | N/A                    | X Walk 2 Width (in)         | N/A  |
|                                         | X Walk 1 Slope (%)    | 4.6   |                        | X Walk 2 Slope (%)          | N/A  |
|                                         | X Walk 1 X Slope (%)  | 0.4   |                        | X Walk 2 X Slope (%)        | N/A  |
| N/A                                     | Ramp inside XWalk1?   | Yes   | N/A                    | Ramp inside XWalk2?         | N/A  |
|                                         | Road Slope (%)        | N/A   | N/A                    | Clear Space?                | N/A  |
|                                         | Road X Slope (%)      | N/A   | N/A                    | Clear Space to XWalk (in)   | N/A  |
| N/A                                     | Any Obstructions?     | N/A   | N/A                    | Storm Grate/Utility Hazard? | N/A  |
|                                         | Obstruction Type      |       |                        | Storm Grate/Utility Type    |      |
|                                         |                       | N/A   |                        |                             | N/A  |
|                                         |                       |       | Yes                    | Surface Condition? (G/P)    | Good |
|                                         |                       |       |                        |                             |      |