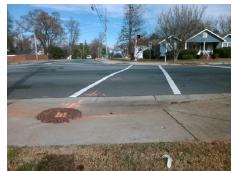

R304.2.2, R304.5.3

Total Cost: \$ 1850.00

| Field Measurements/Component Compliance |                       |       |                        |                             |      |
|-----------------------------------------|-----------------------|-------|------------------------|-----------------------------|------|
| Compliance Description                  |                       | Data  | Compliance Description |                             | Data |
| N/A                                     | Ramp Length (in)      | 85.0  | No                     | Ramp Slope (%)              | 9.8  |
| Yes                                     | Ramp Width (in)       | 62.0  | No                     | Ramp XSlope (%)             | 2.7  |
| N/A                                     | Flare Type LT         | N/A   | N/A                    | Flare Type RT               | N/A  |
| N/A                                     | Flare Slope LT (%)    | N/A   | N/A                    | Flare Slope RT (%)          | N/A  |
| N/A                                     | Flare Traversable LT? | N/A   | N/A                    | Flare Traversable RT?       | N/A  |
| N/A                                     | Landing Length (in)   | N/A   | N/A                    | DWS Provided?               | N/A  |
| N/A                                     | Landing Width (in)    | N/A   | N/A                    | DWS Contrast?               | N/A  |
| N/A                                     | Landing Slope (%)     | N/A   | N/A                    | DWS Length (in)             | N/A  |
| N/A                                     | Landing X Slope (%)   | N/A   | N/A                    | DWS Full Width?             | N/A  |
| N/A                                     | Landing Curb? (Y/N)   | N/A   | N/A                    | DWS Offset (in)             | N/A  |
| N/A                                     | Shared Landing?       | N/A   |                        |                             |      |
| N/A                                     | Gutter Ponding?       | N/A   | N/A                    | Gutter Slope (%)            | N/A  |
| N/A                                     | Gutter Lip Ht (in)    | N/A   | N/A                    | Gutter X Slope (%)          | N/A  |
| N/A                                     | Painted X Walk1?      | Yes   | N/A                    | Painted X Walk2?            | N/A  |
|                                         | X Walk 1 Direction    | To N  |                        | X Walk 2 Direction          | N/A  |
| N/A                                     | X Walk 1 Width (in)   | 109.0 | N/A                    | X Walk 2 Width (in)         | N/A  |
|                                         | X Walk 1 Slope (%)    | 4.6   |                        | X Walk 2 Slope (%)          | N/A  |
|                                         | X Walk 1 X Slope (%)  | 0.4   |                        | X Walk 2 X Slope (%)        | N/A  |
| N/A                                     | Ramp inside XWalk1?   | Yes   | N/A                    | Ramp inside XWalk2?         | N/A  |
|                                         | Road Slope (%)        | N/A   | N/A                    | Clear Space?                | N/A  |
|                                         | Road X Slope (%)      | N/A   | N/A                    | Clear Space to XWalk (in)   | N/A  |
| N/A                                     | Any Obstructions?     | N/A   | N/A                    | Storm Grate/Utility Hazard? | N/A  |
|                                         | Obstruction Type      |       |                        | Storm Grate/Utility Type    |      |
|                                         |                       | N/A   |                        |                             | N/A  |
|                                         |                       |       | Yes                    | Surface Condition? (G/P)    | Good |
|                                         |                       |       |                        |                             |      |