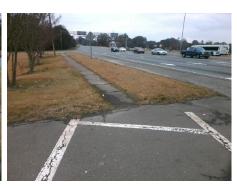

Remove & Replace Curb Ramp With Two New Directional Ramps or Equivalent.

Surveyor Notes:

**LOCATED ON ISLAND** 

PROW/ADA:

R304.5.3, R305

N/A

Total Cost: 3200.00

| Compliance Description Data |                       | Compilation Description |     | Dutu                        |      |
|-----------------------------|-----------------------|-------------------------|-----|-----------------------------|------|
| N/A                         | Ramp Length (in)      | 60.0                    | Yes | BlendTrans Slope (%)        | 0.1  |
| Yes                         | Ramp Width (in)       | 60.0                    | Yes | BlendTrans XSlope (%)       | 1.5  |
| N/A                         | Flare Type LT         | None                    | N/A | Flare Type RT               | None |
| N/A                         | Flare Slope LT (%)    | N/A                     | N/A | Flare Slope RT (%)          | N/A  |
| N/A                         | Flare Traversable LT? | N/A                     | N/A | Flare Traversable RT?       | N/A  |
| Yes                         | Landing Length (in)   | 60.0                    | No  | DWS Provided?               | No   |
| Yes                         | Landing Width (in)    | 60.0                    | N/A | DWS Contrast?               | No   |
| Yes                         | Landing Slope (%)     | 0.0                     | N/A | DWS Length (in)             | N/A  |
| No                          | Landing X Slope (%)   | 2.3                     | N/A | DWS Full Width?             | No   |
| N/A                         | Landing Curb? (Y/N)   | No                      | N/A | DWS Offset (in)             | N/A  |
| N/A                         | Shared Landing?       | No                      |     |                             |      |
| Yes                         | Gutter Ponding?       | No                      | Yes | Gutter Slope (%)            | 3.0  |
| Yes                         | Gutter Lip Ht (in)    | 0.0                     | Yes | Gutter X Slope (%)          | 1.8  |
| N/A                         | Painted X Walk1?      | Yes                     | N/A | Painted X Walk2?            | N/A  |
|                             | X Walk 1 Direction    | To SE                   |     | X Walk 2 Direction          | N/A  |
|                             | X Walk 1 Width (in)   | 106.0                   |     | X Walk 2 Width (in)         | N/A  |
|                             | X Walk 1 Slope (%)    | 0.7                     |     | X Walk 2 Slope (%)          | N/A  |
|                             | X Walk 1 X Slope (%)  | 2.2                     |     | X Walk 2 X Slope (%)        | N/A  |
| Yes                         | Ramp inside XWalk1?   | Yes                     | N/A | Ramp inside XWalk2?         | N/A  |
|                             | Road Slope (%)        | 2.2                     |     | Clear Space?                | Yes  |
|                             | Road X Slope (%)      | 0.7                     | N/A | Clear Space to XWalk (in)   | N/A  |
| Yes                         | Any Obstructions?     | No                      | Yes | Storm Grate/Utility Hazard? | No   |
|                             | Obstruction Type      |                         |     | Storm Grate/Utility Type    |      |
|                             |                       | N/A                     |     |                             | N/A  |
|                             |                       |                         | Yes | Surface Condition? (G/P)    | Good |
|                             |                       |                         |     |                             |      |