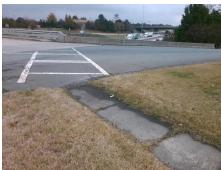

Remove & Replace Curb Ramp With Two New Directional Ramps or Equivalent.

Surveyor Notes:

**LOCATED ON ISLAND** 

PROW/ADA:

R304.5.3, R305

N/A

Total Cost: 3200.00

| Compliance Description Data |                       | Compilation Description |     | Dutu                        |      |
|-----------------------------|-----------------------|-------------------------|-----|-----------------------------|------|
| N/A                         | Ramp Length (in)      | 60.0                    | Yes | BlendTrans Slope (%)        | 0.1  |
| Yes                         | Ramp Width (in)       | 60.0                    | Yes | BlendTrans XSlope (%)       | 1.5  |
| N/A                         | Flare Type LT         | None                    | N/A | Flare Type RT               | None |
| N/A                         | Flare Slope LT (%)    | N/A                     | N/A | Flare Slope RT (%)          | N/A  |
| N/A                         | Flare Traversable LT? | N/A                     | N/A | Flare Traversable RT?       | N/A  |
| Yes                         | Landing Length (in)   | 60.0                    | No  | DWS Provided?               | No   |
| Yes                         | Landing Width (in)    | 60.0                    | N/A | DWS Contrast?               | No   |
| Yes                         | Landing Slope (%)     | 0.0                     | N/A | DWS Length (in)             | N/A  |
| No                          | Landing X Slope (%)   | 2.3                     | N/A | DWS Full Width?             | No   |
| N/A                         | Landing Curb? (Y/N)   | No                      | N/A | DWS Offset (in)             | N/A  |
| N/A                         | Shared Landing?       | No                      |     |                             |      |
| Yes                         | Gutter Ponding?       | No                      | Yes | Gutter Slope (%)            | 3.0  |
| Yes                         | Gutter Lip Ht (in)    | 0.0                     | Yes | Gutter X Slope (%)          | 1.8  |
| N/A                         | Painted X Walk1?      | Yes                     | N/A | Painted X Walk2?            | N/A  |
|                             | X Walk 1 Direction    | To SE                   |     | X Walk 2 Direction          | N/A  |
|                             | X Walk 1 Width (in)   | 106.0                   |     | X Walk 2 Width (in)         | N/A  |
|                             | X Walk 1 Slope (%)    | 0.7                     |     | X Walk 2 Slope (%)          | N/A  |
|                             | X Walk 1 X Slope (%)  | 2.2                     |     | X Walk 2 X Slope (%)        | N/A  |
| Yes                         | Ramp inside XWalk1?   | Yes                     | N/A | Ramp inside XWalk2?         | N/A  |
|                             | Road Slope (%)        | 2.2                     |     | Clear Space?                | Yes  |
|                             | Road X Slope (%)      | 0.7                     | N/A | Clear Space to XWalk (in)   | N/A  |
| Yes                         | Any Obstructions?     | No                      | Yes | Storm Grate/Utility Hazard? | No   |
|                             | Obstruction Type      |                         |     | Storm Grate/Utility Type    |      |
|                             |                       | N/A                     |     |                             | N/A  |
|                             |                       |                         | Yes | Surface Condition? (G/P)    | Good |
|                             |                       |                         |     |                             |      |