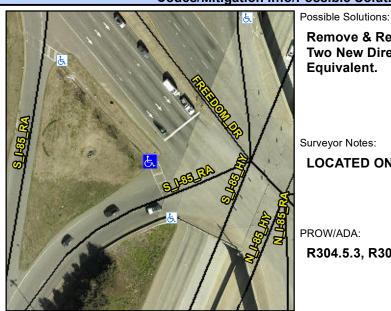

## **Access Compliance Report Public Rights-of-Way** (Curb Ramps)

Data

4.5

Intersection ID: N/A Main Street: FREEDOM DR Cross Street: S I-85 RA Location: W Ramp Type: BlendTrans1 Initial Pass/Fail: Pass **Overall Compliance: No Severity Score:** 10 ADA ID: 5A900AC13952

Compliance Description

**Codes/Mitigation Info/Possible Solution** 

Field Measurements/Component Compliance

**Data Compliance Description** 

S I-85 RAMP Street 1 Name Stop Condition-Street 1 Signal Street 2 Name N/A Stop Condition-Street 2

Remove & Replace Curb Ramp With Two New Directional Ramps or Equivalent.

Surveyor Notes:

**LOCATED ON ISLAND** 

PROW/ADA:

R304.5.3, R305

N/A

Total Cost: 3200.00

| Compliance Description Data |                       | Compilation Description |     | Dutu                        |      |
|-----------------------------|-----------------------|-------------------------|-----|-----------------------------|------|
| N/A                         | Ramp Length (in)      | 60.0                    | Yes | BlendTrans Slope (%)        | 0.1  |
| Yes                         | Ramp Width (in)       | 60.0                    | Yes | BlendTrans XSlope (%)       | 1.5  |
| N/A                         | Flare Type LT         | None                    | N/A | Flare Type RT               | None |
| N/A                         | Flare Slope LT (%)    | N/A                     | N/A | Flare Slope RT (%)          | N/A  |
| N/A                         | Flare Traversable LT? | N/A                     | N/A | Flare Traversable RT?       | N/A  |
| Yes                         | Landing Length (in)   | 60.0                    | No  | DWS Provided?               | No   |
| Yes                         | Landing Width (in)    | 60.0                    | N/A | DWS Contrast?               | No   |
| Yes                         | Landing Slope (%)     | 0.0                     | N/A | DWS Length (in)             | N/A  |
| No                          | Landing X Slope (%)   | 2.3                     | N/A | DWS Full Width?             | No   |
| N/A                         | Landing Curb? (Y/N)   | No                      | N/A | DWS Offset (in)             | N/A  |
| N/A                         | Shared Landing?       | No                      |     |                             |      |
| Yes                         | Gutter Ponding?       | No                      | Yes | Gutter Slope (%)            | 3.0  |
| Yes                         | Gutter Lip Ht (in)    | 0.0                     | Yes | Gutter X Slope (%)          | 1.8  |
| N/A                         | Painted X Walk1?      | Yes                     | N/A | Painted X Walk2?            | N/A  |
|                             | X Walk 1 Direction    | To SE                   |     | X Walk 2 Direction          | N/A  |
|                             | X Walk 1 Width (in)   | 106.0                   |     | X Walk 2 Width (in)         | N/A  |
|                             | X Walk 1 Slope (%)    | 0.7                     |     | X Walk 2 Slope (%)          | N/A  |
|                             | X Walk 1 X Slope (%)  | 2.2                     |     | X Walk 2 X Slope (%)        | N/A  |
| Yes                         | Ramp inside XWalk1?   | Yes                     | N/A | Ramp inside XWalk2?         | N/A  |
|                             | Road Slope (%)        | 2.2                     |     | Clear Space?                | Yes  |
|                             | Road X Slope (%)      | 0.7                     | N/A | Clear Space to XWalk (in)   | N/A  |
| Yes                         | Any Obstructions?     | No                      | Yes | Storm Grate/Utility Hazard? | No   |
|                             | Obstruction Type      |                         |     | Storm Grate/Utility Type    |      |
|                             |                       | N/A                     |     |                             | N/A  |
|                             |                       |                         | Yes | Surface Condition? (G/P)    | Good |
|                             |                       |                         |     |                             |      |