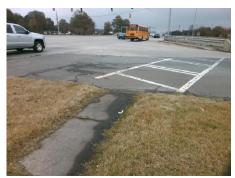

Remove & Replace Curb Ramp With Two New Directional Ramps or Equivalent.

Surveyor Notes:

**LOCATED ON ISLAND** 

PROW/ADA:

R304.5.3, R305

N/A

Total Cost: 3200.00

| Compliance Description Data |                       | Compilation Description |     | Dutu                        |      |
|-----------------------------|-----------------------|-------------------------|-----|-----------------------------|------|
| N/A                         | Ramp Length (in)      | 60.0                    | Yes | BlendTrans Slope (%)        | 0.1  |
| Yes                         | Ramp Width (in)       | 60.0                    | Yes | BlendTrans XSlope (%)       | 1.5  |
| N/A                         | Flare Type LT         | None                    | N/A | Flare Type RT               | None |
| N/A                         | Flare Slope LT (%)    | N/A                     | N/A | Flare Slope RT (%)          | N/A  |
| N/A                         | Flare Traversable LT? | N/A                     | N/A | Flare Traversable RT?       | N/A  |
| Yes                         | Landing Length (in)   | 60.0                    | No  | DWS Provided?               | No   |
| Yes                         | Landing Width (in)    | 60.0                    | N/A | DWS Contrast?               | No   |
| Yes                         | Landing Slope (%)     | 0.0                     | N/A | DWS Length (in)             | N/A  |
| No                          | Landing X Slope (%)   | 2.3                     | N/A | DWS Full Width?             | No   |
| N/A                         | Landing Curb? (Y/N)   | No                      | N/A | DWS Offset (in)             | N/A  |
| N/A                         | Shared Landing?       | No                      |     |                             |      |
| Yes                         | Gutter Ponding?       | No                      | Yes | Gutter Slope (%)            | 3.0  |
| Yes                         | Gutter Lip Ht (in)    | 0.0                     | Yes | Gutter X Slope (%)          | 1.8  |
| N/A                         | Painted X Walk1?      | Yes                     | N/A | Painted X Walk2?            | N/A  |
|                             | X Walk 1 Direction    | To SE                   |     | X Walk 2 Direction          | N/A  |
|                             | X Walk 1 Width (in)   | 106.0                   |     | X Walk 2 Width (in)         | N/A  |
|                             | X Walk 1 Slope (%)    | 0.7                     |     | X Walk 2 Slope (%)          | N/A  |
|                             | X Walk 1 X Slope (%)  | 2.2                     |     | X Walk 2 X Slope (%)        | N/A  |
| Yes                         | Ramp inside XWalk1?   | Yes                     | N/A | Ramp inside XWalk2?         | N/A  |
|                             | Road Slope (%)        | 2.2                     |     | Clear Space?                | Yes  |
|                             | Road X Slope (%)      | 0.7                     | N/A | Clear Space to XWalk (in)   | N/A  |
| Yes                         | Any Obstructions?     | No                      | Yes | Storm Grate/Utility Hazard? | No   |
|                             | Obstruction Type      |                         |     | Storm Grate/Utility Type    |      |
|                             |                       | N/A                     |     |                             | N/A  |
|                             |                       |                         | Yes | Surface Condition? (G/P)    | Good |
|                             |                       |                         |     |                             |      |