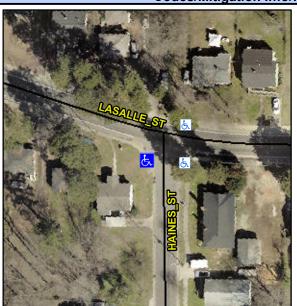

## Access Compliance Report Public Rights-of-Way (Curb Ramps)

Intersection ID: 8424 Main Street: HAINES\_ST Cross Street: LASALLE\_ST Location: SE

ADA ID: 5A9E989A42D8 Ramp Type: Perp Initial Pass/Fail: Fail Overall Compliance: No Severity Score: 26.25