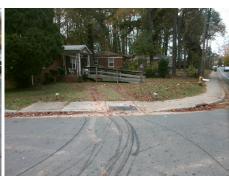

## Field Measurements/Component Compliance

Street 1 Name HAINES ST
Stop Condition-Street 2 StopSign
Street 2 Name N/A
Stop Condition-Street 1 N/A

Possible Solutions:

Remove & Replace Entire Ramp.

Surveyor Notes:

N/A

PROW/ADA:

R304.2.2, R304.5.3

Total Cost: \$ 1850.00

Compliance Description Data Compliance Description Data No N/A Ramp Length (in) 59.0 Ramp Slope (%) 13.4 No Ramp XSlope (%) Yes Ramp Width (in) 52.0 2.9 N/A N/A Flare Type LT N/A Flare Type RT N/A N/A N/A N/A Flare Slope RT (%) N/A Flare Slope LT (%) N/A Flare Traversable LT? N/A N/A Flare Traversable RT? N/A N/A N/A N/A DWS Provided? N/A Landing Length (in) N/A Landing Width (in) N/A N/A **DWS Contrast?** N/A N/A N/A N/A Landing Slope (%) DWS Length (in) N/A N/A Landing X Slope (%) N/A N/A DWS Full Width? N/A N/A Landing Curb? (Y/N) N/A N/A DWS Offset (in) N/A N/A N/A Shared Landing? N/A **Gutter Ponding?** N/A N/A Gutter Slope (%) N/A N/A Gutter Lip Ht (in) N/A N/A Gutter X Slope (%) N/A N/A Painted X Walk1? No N/A Painted X Walk2? N/A X Walk 1 Direction To W X Walk 2 Direction N/A N/A N/A X Walk 1 Width (in) N/A X Walk 2 Width (in) N/A X Walk 1 Slope (%) X Walk 2 Slope (%) N/A 0.4 X Walk 1 X Slope (%) 1.0 X Walk 2 X Slope (%) N/A N/A N/A N/A Ramp inside XWalk2? Ramp inside XWalk1? N/A Road Slope (%) N/A N/A Clear Space? N/A Road X Slope (%) N/A N/A Clear Space to XWalk (in) N/A N/A N/A Any Obstructions? N/A Storm Grate/Utility Hazard? N/A **Obstruction Type** Storm Grate/Utility Type N/A N/A