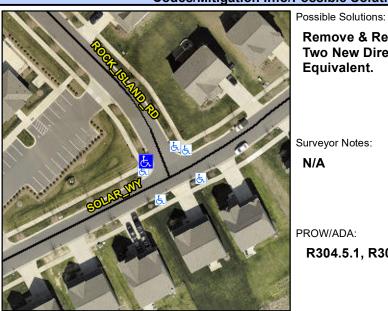

## **Access Compliance Report Public Rights-of-Way** (Curb Ramps)

Intersection ID: N/A Main Street: SOLAR WY Cross Street: ROCK ISLAND RD Location: NW ADA ID: 5AA4DF5FA500 Ramp Type: BlendTrans1 Initial Pass/Fail: Fail **Overall Compliance: No Severity Score:** 10

**Codes/Mitigation Info/Possible Solution** 

## Field Measurements/Component Compliance

**ROCK ISLAND RD** Street 1 Name Stop Condition-Street 1 StopSign Street 2 Name N/A Stop Condition-Street 2 N/A Remove & Replace Curb Ramp With Two New Directional Ramps or Equivalent.

Surveyor Notes:

N/A

PROW/ADA:

Total Cost:

R304.5.1, R304.5.3

3200.00

| Field Measurements/Component Compilance |                       |       |                        |                             |      |
|-----------------------------------------|-----------------------|-------|------------------------|-----------------------------|------|
| Compliance Description                  |                       | Data  | Compliance Description |                             | Data |
| N/A                                     | Ramp Length (in)      | 104.0 | Yes                    | BlendTrans Slope (%)        | 1.3  |
| No                                      | Ramp Width (in)       | 46.5  | No                     | BlendTrans XSlope (%)       | 3.7  |
| N/A                                     | Flare Type LT         | N/A   | N/A                    | Flare Type RT               | N/A  |
| N/A                                     | Flare Slope LT (%)    | N/A   | N/A                    | Flare Slope RT (%)          | N/A  |
| N/A                                     | Flare Traversable LT? | N/A   | N/A                    | Flare Traversable RT?       | N/A  |
| N/A                                     | Landing Length (in)   | N/A   | N/A                    | DWS Provided?               | N/A  |
| N/A                                     | Landing Width (in)    | N/A   | N/A                    | DWS Contrast?               | N/A  |
| N/A                                     | Landing Slope (%)     | N/A   | N/A                    | DWS Length (in)             | N/A  |
| N/A                                     | Landing X Slope (%)   | N/A   | N/A                    | DWS Full Width?             | N/A  |
| N/A                                     | Landing Curb? (Y/N)   | N/A   | N/A                    | DWS Offset (in)             | N/A  |
| N/A                                     | Shared Landing?       | N/A   |                        |                             |      |
| N/A                                     | Gutter Ponding?       | N/A   | N/A                    | Gutter Slope (%)            | N/A  |
| N/A                                     | Gutter Lip Ht (in)    | N/A   | N/A                    | Gutter X Slope (%)          | N/A  |
| N/A                                     | Painted X Walk1?      | No    | N/A                    | Painted X Walk2?            | N/A  |
|                                         | X Walk 1 Direction    | To NE |                        | X Walk 2 Direction          | N/A  |
|                                         | X Walk 1 Width (in)   | N/A   |                        | X Walk 2 Width (in)         | N/A  |
|                                         | X Walk 1 Slope (%)    | 3.3   |                        | X Walk 2 Slope (%)          | N/A  |
|                                         | X Walk 1 X Slope (%)  | 1.8   |                        | X Walk 2 X Slope (%)        | N/A  |
| N/A                                     | Ramp inside XWalk1?   | N/A   | N/A                    | Ramp inside XWalk2?         | N/A  |
|                                         | Road Slope (%)        | 1.8   |                        | Clear Space?                | N/A  |
|                                         | Road X Slope (%)      | 3.3   | N/A                    | Clear Space to XWalk (in)   | N/A  |
| N/A                                     | Any Obstructions?     | N/A   | N/A                    | Storm Grate/Utility Hazard? | N/A  |
|                                         | Obstruction Type      |       |                        | Storm Grate/Utility Type    |      |
|                                         |                       | N/A   |                        |                             | N/A  |
|                                         |                       |       | Yes                    | Surface Condition? (G/P)    | Good |
| 127                                     |                       |       | N/A                    | Curb Slope (%)              | 3.5  |
|                                         |                       |       | ,                      | - 1 ( )                     |      |