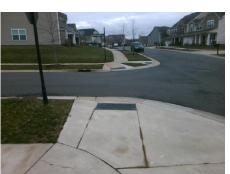

## Field Measurements/Component Compliance

**ROCK ISLAND RD** Street 1 Name Stop Condition-Street 1 StopSign Street 2 Name N/A Stop Condition-Street 2 N/A Remove & Replace Curb Ramp With Two New Directional Ramps or Equivalent.

Surveyor Notes:

N/A

PROW/ADA:

Total Cost:

R304.5.1, R304.5.3

3200.00

| Field Measurements/Component Compilance |                       |       |                        |                             |      |
|-----------------------------------------|-----------------------|-------|------------------------|-----------------------------|------|
| Compliance Description                  |                       | Data  | Compliance Description |                             | Data |
| N/A                                     | Ramp Length (in)      | 104.0 | Yes                    | BlendTrans Slope (%)        | 1.3  |
| No                                      | Ramp Width (in)       | 46.5  | No                     | BlendTrans XSlope (%)       | 3.7  |
| N/A                                     | Flare Type LT         | N/A   | N/A                    | Flare Type RT               | N/A  |
| N/A                                     | Flare Slope LT (%)    | N/A   | N/A                    | Flare Slope RT (%)          | N/A  |
| N/A                                     | Flare Traversable LT? | N/A   | N/A                    | Flare Traversable RT?       | N/A  |
| N/A                                     | Landing Length (in)   | N/A   | N/A                    | DWS Provided?               | N/A  |
| N/A                                     | Landing Width (in)    | N/A   | N/A                    | DWS Contrast?               | N/A  |
| N/A                                     | Landing Slope (%)     | N/A   | N/A                    | DWS Length (in)             | N/A  |
| N/A                                     | Landing X Slope (%)   | N/A   | N/A                    | DWS Full Width?             | N/A  |
| N/A                                     | Landing Curb? (Y/N)   | N/A   | N/A                    | DWS Offset (in)             | N/A  |
| N/A                                     | Shared Landing?       | N/A   |                        |                             |      |
| N/A                                     | Gutter Ponding?       | N/A   | N/A                    | Gutter Slope (%)            | N/A  |
| N/A                                     | Gutter Lip Ht (in)    | N/A   | N/A                    | Gutter X Slope (%)          | N/A  |
| N/A                                     | Painted X Walk1?      | No    | N/A                    | Painted X Walk2?            | N/A  |
|                                         | X Walk 1 Direction    | To NE |                        | X Walk 2 Direction          | N/A  |
|                                         | X Walk 1 Width (in)   | N/A   |                        | X Walk 2 Width (in)         | N/A  |
|                                         | X Walk 1 Slope (%)    | 3.3   |                        | X Walk 2 Slope (%)          | N/A  |
|                                         | X Walk 1 X Slope (%)  | 1.8   |                        | X Walk 2 X Slope (%)        | N/A  |
| N/A                                     | Ramp inside XWalk1?   | N/A   | N/A                    | Ramp inside XWalk2?         | N/A  |
|                                         | Road Slope (%)        | 1.8   |                        | Clear Space?                | N/A  |
|                                         | Road X Slope (%)      | 3.3   | N/A                    | Clear Space to XWalk (in)   | N/A  |
| N/A                                     | Any Obstructions?     | N/A   | N/A                    | Storm Grate/Utility Hazard? | N/A  |
|                                         | Obstruction Type      |       |                        | Storm Grate/Utility Type    |      |
|                                         |                       | N/A   |                        |                             | N/A  |
|                                         |                       |       | Yes                    | Surface Condition? (G/P)    | Good |
| 127                                     |                       |       | N/A                    | Curb Slope (%)              | 3.5  |
|                                         |                       |       | ,                      | - 1 ( )                     |      |