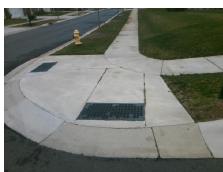

## Field Measurements/Component Compliance

**ROCK ISLAND RD** Street 1 Name Stop Condition-Street 1 StopSign Street 2 Name N/A Stop Condition-Street 2 N/A Remove & Replace Curb Ramp With Two New Directional Ramps or Equivalent.

Surveyor Notes:

N/A

PROW/ADA:

Total Cost:

R304.5.1, R304.5.3

3200.00

| Field Measurements/Component Compilance |                       |       |                        |                             |      |
|-----------------------------------------|-----------------------|-------|------------------------|-----------------------------|------|
| Compliance Description                  |                       | Data  | Compliance Description |                             | Data |
| N/A                                     | Ramp Length (in)      | 104.0 | Yes                    | BlendTrans Slope (%)        | 1.3  |
| No                                      | Ramp Width (in)       | 46.5  | No                     | BlendTrans XSlope (%)       | 3.7  |
| N/A                                     | Flare Type LT         | N/A   | N/A                    | Flare Type RT               | N/A  |
| N/A                                     | Flare Slope LT (%)    | N/A   | N/A                    | Flare Slope RT (%)          | N/A  |
| N/A                                     | Flare Traversable LT? | N/A   | N/A                    | Flare Traversable RT?       | N/A  |
| N/A                                     | Landing Length (in)   | N/A   | N/A                    | DWS Provided?               | N/A  |
| N/A                                     | Landing Width (in)    | N/A   | N/A                    | DWS Contrast?               | N/A  |
| N/A                                     | Landing Slope (%)     | N/A   | N/A                    | DWS Length (in)             | N/A  |
| N/A                                     | Landing X Slope (%)   | N/A   | N/A                    | DWS Full Width?             | N/A  |
| N/A                                     | Landing Curb? (Y/N)   | N/A   | N/A                    | DWS Offset (in)             | N/A  |
| N/A                                     | Shared Landing?       | N/A   |                        |                             |      |
| N/A                                     | Gutter Ponding?       | N/A   | N/A                    | Gutter Slope (%)            | N/A  |
| N/A                                     | Gutter Lip Ht (in)    | N/A   | N/A                    | Gutter X Slope (%)          | N/A  |
| N/A                                     | Painted X Walk1?      | No    | N/A                    | Painted X Walk2?            | N/A  |
|                                         | X Walk 1 Direction    | To NE |                        | X Walk 2 Direction          | N/A  |
|                                         | X Walk 1 Width (in)   | N/A   |                        | X Walk 2 Width (in)         | N/A  |
|                                         | X Walk 1 Slope (%)    | 3.3   |                        | X Walk 2 Slope (%)          | N/A  |
|                                         | X Walk 1 X Slope (%)  | 1.8   |                        | X Walk 2 X Slope (%)        | N/A  |
| N/A                                     | Ramp inside XWalk1?   | N/A   | N/A                    | Ramp inside XWalk2?         | N/A  |
|                                         | Road Slope (%)        | 1.8   |                        | Clear Space?                | N/A  |
|                                         | Road X Slope (%)      | 3.3   | N/A                    | Clear Space to XWalk (in)   | N/A  |
| N/A                                     | Any Obstructions?     | N/A   | N/A                    | Storm Grate/Utility Hazard? | N/A  |
|                                         | Obstruction Type      |       |                        | Storm Grate/Utility Type    |      |
|                                         |                       | N/A   |                        |                             | N/A  |
|                                         |                       |       | Yes                    | Surface Condition? (G/P)    | Good |
| 127                                     |                       |       | N/A                    | Curb Slope (%)              | 3.5  |
|                                         |                       |       | ,                      | - 1 ( )                     |      |