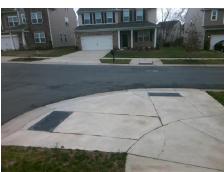

## Field Measurements/Component Compliance

**ROCK ISLAND RD** Street 1 Name Stop Condition-Street 1 StopSign Street 2 Name N/A Stop Condition-Street 2 N/A Remove & Replace Curb Ramp With Two New Directional Ramps or Equivalent.

Surveyor Notes:

N/A

PROW/ADA:

Total Cost:

R304.5.1, R304.5.3

3200.00

| Field Measurements/Component Compilance |                       |       |                        |                             |      |
|-----------------------------------------|-----------------------|-------|------------------------|-----------------------------|------|
| Compliance Description                  |                       | Data  | Compliance Description |                             | Data |
| N/A                                     | Ramp Length (in)      | 104.0 | Yes                    | BlendTrans Slope (%)        | 1.3  |
| No                                      | Ramp Width (in)       | 46.5  | No                     | BlendTrans XSlope (%)       | 3.7  |
| N/A                                     | Flare Type LT         | N/A   | N/A                    | Flare Type RT               | N/A  |
| N/A                                     | Flare Slope LT (%)    | N/A   | N/A                    | Flare Slope RT (%)          | N/A  |
| N/A                                     | Flare Traversable LT? | N/A   | N/A                    | Flare Traversable RT?       | N/A  |
| N/A                                     | Landing Length (in)   | N/A   | N/A                    | DWS Provided?               | N/A  |
| N/A                                     | Landing Width (in)    | N/A   | N/A                    | DWS Contrast?               | N/A  |
| N/A                                     | Landing Slope (%)     | N/A   | N/A                    | DWS Length (in)             | N/A  |
| N/A                                     | Landing X Slope (%)   | N/A   | N/A                    | DWS Full Width?             | N/A  |
| N/A                                     | Landing Curb? (Y/N)   | N/A   | N/A                    | DWS Offset (in)             | N/A  |
| N/A                                     | Shared Landing?       | N/A   |                        |                             |      |
| N/A                                     | Gutter Ponding?       | N/A   | N/A                    | Gutter Slope (%)            | N/A  |
| N/A                                     | Gutter Lip Ht (in)    | N/A   | N/A                    | Gutter X Slope (%)          | N/A  |
| N/A                                     | Painted X Walk1?      | No    | N/A                    | Painted X Walk2?            | N/A  |
|                                         | X Walk 1 Direction    | To NE |                        | X Walk 2 Direction          | N/A  |
|                                         | X Walk 1 Width (in)   | N/A   |                        | X Walk 2 Width (in)         | N/A  |
|                                         | X Walk 1 Slope (%)    | 3.3   |                        | X Walk 2 Slope (%)          | N/A  |
|                                         | X Walk 1 X Slope (%)  | 1.8   |                        | X Walk 2 X Slope (%)        | N/A  |
| N/A                                     | Ramp inside XWalk1?   | N/A   | N/A                    | Ramp inside XWalk2?         | N/A  |
|                                         | Road Slope (%)        | 1.8   |                        | Clear Space?                | N/A  |
|                                         | Road X Slope (%)      | 3.3   | N/A                    | Clear Space to XWalk (in)   | N/A  |
| N/A                                     | Any Obstructions?     | N/A   | N/A                    | Storm Grate/Utility Hazard? | N/A  |
|                                         | Obstruction Type      |       |                        | Storm Grate/Utility Type    |      |
|                                         |                       | N/A   |                        |                             | N/A  |
|                                         |                       |       | Yes                    | Surface Condition? (G/P)    | Good |
| 127                                     |                       |       | N/A                    | Curb Slope (%)              | 3.5  |
|                                         |                       |       | ,                      | - 1 ( )                     |      |