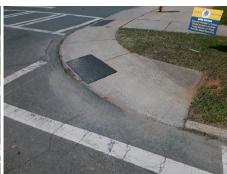

## Field Measurements/Component Compliance

Street 1 Name PARK DR
Stop Condition-Street 2 StopSign
Street 2 Name N/A
Stop Condition-Street 1 N/A

Possible Solutions:

Remove & Replace Entire Ramp.

Surveyor Notes:

N/A

PROW/ADA:

Not Found, R304.2.2

Total Cost: \$ 1850.00

| Field Measurements/Component Compliance |                       |       |                        |                             |      |
|-----------------------------------------|-----------------------|-------|------------------------|-----------------------------|------|
| Compliance Description                  |                       | Data  | Compliance Description |                             | Data |
| N/A                                     | Ramp Length (in)      | 60.0  | No                     | Ramp Slope (%)              | 10.0 |
| Yes                                     | Ramp Width (in)       | 120.0 | Yes                    | Ramp XSlope (%)             | 1.1  |
| N/A                                     | Flare Type LT         | N/A   | N/A                    | Flare Type RT               | N/A  |
| N/A                                     | Flare Slope LT (%)    | N/A   | N/A                    | Flare Slope RT (%)          | N/A  |
| N/A                                     | Flare Traversable LT? | N/A   | N/A                    | Flare Traversable RT?       | N/A  |
| N/A                                     | Landing Length (in)   | N/A   | N/A                    | DWS Provided?               | N/A  |
| N/A                                     | Landing Width (in)    | N/A   | N/A                    | DWS Contrast?               | N/A  |
| N/A                                     | Landing Slope (%)     | N/A   | N/A                    | DWS Length (in)             | N/A  |
| N/A                                     | Landing X Slope (%)   | N/A   | N/A                    | DWS Full Width?             | N/A  |
| N/A                                     | Landing Curb? (Y/N)   | N/A   | N/A                    | DWS Offset (in)             | N/A  |
| N/A                                     | Shared Landing?       | N/A   |                        |                             |      |
| N/A                                     | Gutter Ponding?       | N/A   | N/A                    | Gutter Slope (%)            | N/A  |
| N/A                                     | Gutter Lip Ht (in)    | 1.0   | N/A                    | Gutter X Slope (%)          | N/A  |
| N/A                                     | Painted X Walk1?      | Yes   | N/A                    | Painted X Walk2?            | N/A  |
|                                         | X Walk 1 Direction    | To SE |                        | X Walk 2 Direction          | N/A  |
| N/A                                     | X Walk 1 Width (in)   | 114.0 | N/A                    | X Walk 2 Width (in)         | N/A  |
|                                         | X Walk 1 Slope (%)    | 3.2   |                        | X Walk 2 Slope (%)          | N/A  |
|                                         | X Walk 1 X Slope (%)  | 1.6   |                        | X Walk 2 X Slope (%)        | N/A  |
| N/A                                     | Ramp inside XWalk1?   | Yes   | N/A                    | Ramp inside XWalk2?         | N/A  |
|                                         | Road Slope (%)        | N/A   | N/A                    | Clear Space?                | N/A  |
|                                         | Road X Slope (%)      | N/A   | N/A                    | Clear Space to XWalk (in)   | N/A  |
| N/A                                     | Any Obstructions?     | N/A   | N/A                    | Storm Grate/Utility Hazard? | N/A  |
|                                         | Obstruction Type      |       |                        | Storm Grate/Utility Type    |      |
|                                         |                       | N/A   |                        |                             | N/A  |
|                                         |                       |       | Yes                    | Surface Condition? (G/P)    | Good |
|                                         |                       |       |                        |                             |      |