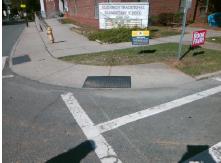

## Field Measurements/Component Compliance

Street 1 Name PARK DR
Stop Condition-Street 2 StopSign
Street 2 Name N/A
Stop Condition-Street 1 N/A

Possible Solutions:

Remove & Replace Entire Ramp.

Surveyor Notes:

N/A

PROW/ADA:

Not Found, R304.2.2

Total Cost: \$ 1850.00

| Field Measurements/Component Compliance |                       |       |                        |                             |      |
|-----------------------------------------|-----------------------|-------|------------------------|-----------------------------|------|
| Compliance Description                  |                       | Data  | Compliance Description |                             | Data |
| N/A                                     | Ramp Length (in)      | 60.0  | No                     | Ramp Slope (%)              | 10.0 |
| Yes                                     | Ramp Width (in)       | 120.0 | Yes                    | Ramp XSlope (%)             | 1.1  |
| N/A                                     | Flare Type LT         | N/A   | N/A                    | Flare Type RT               | N/A  |
| N/A                                     | Flare Slope LT (%)    | N/A   | N/A                    | Flare Slope RT (%)          | N/A  |
| N/A                                     | Flare Traversable LT? | N/A   | N/A                    | Flare Traversable RT?       | N/A  |
| N/A                                     | Landing Length (in)   | N/A   | N/A                    | DWS Provided?               | N/A  |
| N/A                                     | Landing Width (in)    | N/A   | N/A                    | DWS Contrast?               | N/A  |
| N/A                                     | Landing Slope (%)     | N/A   | N/A                    | DWS Length (in)             | N/A  |
| N/A                                     | Landing X Slope (%)   | N/A   | N/A                    | DWS Full Width?             | N/A  |
| N/A                                     | Landing Curb? (Y/N)   | N/A   | N/A                    | DWS Offset (in)             | N/A  |
| N/A                                     | Shared Landing?       | N/A   |                        |                             |      |
| N/A                                     | Gutter Ponding?       | N/A   | N/A                    | Gutter Slope (%)            | N/A  |
| N/A                                     | Gutter Lip Ht (in)    | 1.0   | N/A                    | Gutter X Slope (%)          | N/A  |
| N/A                                     | Painted X Walk1?      | Yes   | N/A                    | Painted X Walk2?            | N/A  |
|                                         | X Walk 1 Direction    | To SE |                        | X Walk 2 Direction          | N/A  |
| N/A                                     | X Walk 1 Width (in)   | 114.0 | N/A                    | X Walk 2 Width (in)         | N/A  |
|                                         | X Walk 1 Slope (%)    | 3.2   |                        | X Walk 2 Slope (%)          | N/A  |
|                                         | X Walk 1 X Slope (%)  | 1.6   |                        | X Walk 2 X Slope (%)        | N/A  |
| N/A                                     | Ramp inside XWalk1?   | Yes   | N/A                    | Ramp inside XWalk2?         | N/A  |
|                                         | Road Slope (%)        | N/A   | N/A                    | Clear Space?                | N/A  |
|                                         | Road X Slope (%)      | N/A   | N/A                    | Clear Space to XWalk (in)   | N/A  |
| N/A                                     | Any Obstructions?     | N/A   | N/A                    | Storm Grate/Utility Hazard? | N/A  |
|                                         | Obstruction Type      |       |                        | Storm Grate/Utility Type    |      |
|                                         |                       | N/A   |                        |                             | N/A  |
|                                         |                       |       | Yes                    | Surface Condition? (G/P)    | Good |
|                                         |                       |       |                        |                             |      |