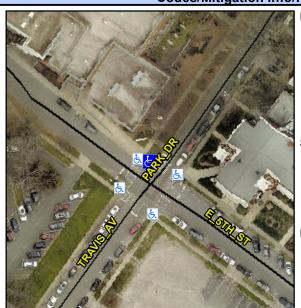

## Access Compliance Report Public Rights-of-Way (Curb Ramps)

Intersection ID: 13767 Main Street: E\_5TH\_ST Cross Street: PARK\_DR Location: N

ADA ID: 5AA94DC451DA Ramp Type: Perp Initial Pass/Fail: Fail Overall Compliance: No Severity Score: 12.5

## Field Measurements/Component Compliance

Street 1 Name PARK DR
Stop Condition-Street 2 StopSign
Street 2 Name N/A
Stop Condition-Street 1 N/A

Possible Solutions:

Remove & Replace Entire Ramp.

Surveyor Notes: