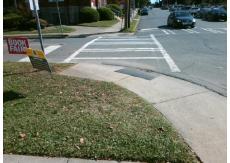

## Field Measurements/Component Compliance

Street 1 Name PARK DR
Stop Condition-Street 2 StopSign
Street 2 Name N/A
Stop Condition-Street 1 N/A

Possible Solutions:

Remove & Replace Entire Ramp.

Surveyor Notes:

N/A

PROW/ADA:

Not Found, R304.2.2

Total Cost: \$ 1850.00

| Field Measurements/Component Compliance |                       |       |                        |                             |      |
|-----------------------------------------|-----------------------|-------|------------------------|-----------------------------|------|
| Compliance Description                  |                       | Data  | Compliance Description |                             | Data |
| N/A                                     | Ramp Length (in)      | 60.0  | No                     | Ramp Slope (%)              | 10.0 |
| Yes                                     | Ramp Width (in)       | 120.0 | Yes                    | Ramp XSlope (%)             | 1.1  |
| N/A                                     | Flare Type LT         | N/A   | N/A                    | Flare Type RT               | N/A  |
| N/A                                     | Flare Slope LT (%)    | N/A   | N/A                    | Flare Slope RT (%)          | N/A  |
| N/A                                     | Flare Traversable LT? | N/A   | N/A                    | Flare Traversable RT?       | N/A  |
| N/A                                     | Landing Length (in)   | N/A   | N/A                    | DWS Provided?               | N/A  |
| N/A                                     | Landing Width (in)    | N/A   | N/A                    | DWS Contrast?               | N/A  |
| N/A                                     | Landing Slope (%)     | N/A   | N/A                    | DWS Length (in)             | N/A  |
| N/A                                     | Landing X Slope (%)   | N/A   | N/A                    | DWS Full Width?             | N/A  |
| N/A                                     | Landing Curb? (Y/N)   | N/A   | N/A                    | DWS Offset (in)             | N/A  |
| N/A                                     | Shared Landing?       | N/A   |                        |                             |      |
| N/A                                     | Gutter Ponding?       | N/A   | N/A                    | Gutter Slope (%)            | N/A  |
| N/A                                     | Gutter Lip Ht (in)    | 1.0   | N/A                    | Gutter X Slope (%)          | N/A  |
| N/A                                     | Painted X Walk1?      | Yes   | N/A                    | Painted X Walk2?            | N/A  |
|                                         | X Walk 1 Direction    | To SE |                        | X Walk 2 Direction          | N/A  |
| N/A                                     | X Walk 1 Width (in)   | 114.0 | N/A                    | X Walk 2 Width (in)         | N/A  |
|                                         | X Walk 1 Slope (%)    | 3.2   |                        | X Walk 2 Slope (%)          | N/A  |
|                                         | X Walk 1 X Slope (%)  | 1.6   |                        | X Walk 2 X Slope (%)        | N/A  |
| N/A                                     | Ramp inside XWalk1?   | Yes   | N/A                    | Ramp inside XWalk2?         | N/A  |
|                                         | Road Slope (%)        | N/A   | N/A                    | Clear Space?                | N/A  |
|                                         | Road X Slope (%)      | N/A   | N/A                    | Clear Space to XWalk (in)   | N/A  |
| N/A                                     | Any Obstructions?     | N/A   | N/A                    | Storm Grate/Utility Hazard? | N/A  |
|                                         | Obstruction Type      |       |                        | Storm Grate/Utility Type    |      |
|                                         |                       | N/A   |                        |                             | N/A  |
|                                         |                       |       | Yes                    | Surface Condition? (G/P)    | Good |
|                                         |                       |       |                        |                             |      |