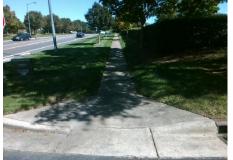

## Access Compliance Report Public Rights-of-Way (Curb Ramps)

| Intersection ID: 10020375 Main Street: BALLANTYNE_CORPORATE_PCross Street: N/A Location: |                                   |                                                                 |          |         |                                              |                      |      |                             |                             |      |
|------------------------------------------------------------------------------------------|-----------------------------------|-----------------------------------------------------------------|----------|---------|----------------------------------------------|----------------------|------|-----------------------------|-----------------------------|------|
|                                                                                          |                                   |                                                                 |          |         |                                              |                      |      | <u> </u>                    |                             |      |
| ADA ID: 5AA9CEEAD199                                                                     | CEEAD199 Ramp Type: BlendTrans2 I |                                                                 |          |         | itial Pass/Fail: Fail Overall Compliance: No |                      |      |                             | o Severity Score:           | 12.5 |
| Codes/Mitigation Info/Possible Solution                                                  |                                   |                                                                 |          |         | Field Measurements/Component Compliance      |                      |      |                             |                             |      |
|                                                                                          | actual gab                        | Possible Solutions:                                             |          |         | Compliance Description                       |                      |      | Data Compliance Description |                             |      |
| E E                                                                                      |                                   | Remove & Replace Curb<br>Two New Directional Rai<br>Equivalent. | rb Ran   | np With | N/A                                          | Ramp Length (in)     | 77.0 | Yes                         | BlendTrans Slope (%)        | 0.3  |
|                                                                                          |                                   |                                                                 | Ramps or | or      | Yes                                          | Ramp Width (in)      | 48.0 | No                          | BlendTrans XSlope (%)       | 6.1  |
|                                                                                          |                                   |                                                                 |          |         | N/A                                          | Flare Type LT        | N/A  | N/A                         | Flare Type RT               | N/A  |
|                                                                                          |                                   |                                                                 |          |         | N/A                                          | Flare Slope LT (%)   | N/A  | N/A                         | Flare Slope RT (%)          | N/A  |
|                                                                                          |                                   |                                                                 |          | N/A     | Flare Traversable LT?                        | N/A                  | N/A  | Flare Traversable RT?       | N/A                         |      |
| and the second                                                                           |                                   |                                                                 |          | N/A     | Landing Length (in)                          | N/A                  | N/A  | DWS Provided?               | N/A                         |      |
|                                                                                          |                                   | Surveyor Notes:                                                 |          |         | N/A                                          | Landing Width (in)   | N/A  | N/A                         | DWS Contrast?               | N/A  |
| E C                                                                                      |                                   | N/A                                                             |          |         | N/A                                          | Landing Slope (%)    | N/A  | N/A                         | DWS Length (in)             | N/A  |
| 6                                                                                        |                                   |                                                                 |          |         | N/A                                          | Landing X Slope (%)  | N/A  | N/A                         | DWS Full Width?             | N/A  |
|                                                                                          | 1 Ladi                            |                                                                 |          |         | N/A                                          | Landing Curb? (Y/N)  | N/A  | N/A                         | DWS Offset (in)             | N/A  |
|                                                                                          |                                   |                                                                 |          |         | N/A                                          | Shared Landing?      | N/A  |                             |                             |      |
|                                                                                          |                                   | PROW/ADA:                                                       |          |         | N/A                                          | Gutter Ponding?      | N/A  | N/A                         | Gutter Slope (%)            | N/A  |
|                                                                                          | all a                             | R304.5.3                                                        |          |         | N/A                                          | Gutter Lip Ht (in)   | N/A  | N/A                         | Gutter X Slope (%)          | N/A  |
|                                                                                          |                                   |                                                                 |          | N/A     | Painted X Walk1?                             | No                   | N/A  | Painted X Walk2?            | N/A                         |      |
| VIII PERMIT                                                                              |                                   |                                                                 |          |         | X Walk 1 Direction                           | To SW                |      | X Walk 2 Direction          | N/A                         |      |
| 1 A L ST                                                                                 |                                   |                                                                 |          |         | X Walk 1 Width (in)                          | N/A                  |      | X Walk 2 Width (in)         | N/A                         |      |
| Street 1 Name                                                                            | ENTRANCE                          |                                                                 |          |         |                                              | X Walk 1 Slope (%)   | 4.4  |                             | X Walk 2 Slope (%)          | N/A  |
| Stop Condition-Street 1                                                                  | StopSign                          |                                                                 |          |         |                                              | X Walk 1 X Slope (%) | 3.1  |                             | X Walk 2 X Slope (%)        | N/A  |
| Street 2 Name                                                                            | N/A                               |                                                                 |          |         | N/A                                          | Ramp inside XWalk1?  | N/A  | N/A                         | Ramp inside XWalk2?         | N/A  |
| Stop Condition-Street 2                                                                  | N/A                               |                                                                 |          |         |                                              | Road Slope (%)       | 3.1  |                             | Clear Space?                | N/A  |
|                                                                                          |                                   |                                                                 |          |         |                                              | Road X Slope (%)     | 4.4  | N/A                         | Clear Space to XWalk (in)   | N/A  |
|                                                                                          |                                   |                                                                 |          |         | N/A                                          | Any Obstructions?    | N/A  | N/A                         | Storm Grate/Utility Hazard? | N/A  |
|                                                                                          |                                   | Total Cost:                                                     | \$       | 3200.00 |                                              | Obstruction Type     |      |                             | Storm Grate/Utility Type    |      |
|                                                                                          |                                   |                                                                 |          |         |                                              |                      | N/A  |                             |                             | N/A  |

Yes

N/A

Surface Condition? (G/P)

Curb Slope (%)

Good

3.8