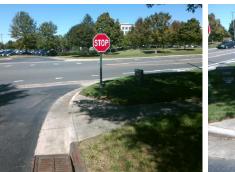

## Access Compliance Report Public Rights-of-Way (Curb Ramps)

| Intersection ID: 10020375 Main Street: BALLANTYNE_CORPORATE_PCross Street: N/A Location: |                                   |                                                                 |          |         |                                              |                      |      |                             |                             |      |
|------------------------------------------------------------------------------------------|-----------------------------------|-----------------------------------------------------------------|----------|---------|----------------------------------------------|----------------------|------|-----------------------------|-----------------------------|------|
|                                                                                          |                                   |                                                                 |          |         |                                              |                      |      | <u> </u>                    |                             |      |
| ADA ID: 5AA9CEEAD199                                                                     | CEEAD199 Ramp Type: BlendTrans2 I |                                                                 |          |         | itial Pass/Fail: Fail Overall Compliance: No |                      |      |                             | o Severity Score:           | 12.5 |
| Codes/Mitigation Info/Possible Solution                                                  |                                   |                                                                 |          |         | Field Measurements/Component Compliance      |                      |      |                             |                             |      |
|                                                                                          | actual gab                        | Possible Solutions:                                             |          |         | Compliance Description                       |                      |      | Data Compliance Description |                             |      |
| E E                                                                                      |                                   | Remove & Replace Curb<br>Two New Directional Rai<br>Equivalent. | rb Ran   | np With | N/A                                          | Ramp Length (in)     | 77.0 | Yes                         | BlendTrans Slope (%)        | 0.3  |
|                                                                                          |                                   |                                                                 | Ramps or | or      | Yes                                          | Ramp Width (in)      | 48.0 | No                          | BlendTrans XSlope (%)       | 6.1  |
|                                                                                          |                                   |                                                                 |          |         | N/A                                          | Flare Type LT        | N/A  | N/A                         | Flare Type RT               | N/A  |
|                                                                                          |                                   |                                                                 |          |         | N/A                                          | Flare Slope LT (%)   | N/A  | N/A                         | Flare Slope RT (%)          | N/A  |
|                                                                                          |                                   |                                                                 |          | N/A     | Flare Traversable LT?                        | N/A                  | N/A  | Flare Traversable RT?       | N/A                         |      |
| and the second                                                                           |                                   |                                                                 |          | N/A     | Landing Length (in)                          | N/A                  | N/A  | DWS Provided?               | N/A                         |      |
|                                                                                          |                                   | Surveyor Notes:                                                 |          |         | N/A                                          | Landing Width (in)   | N/A  | N/A                         | DWS Contrast?               | N/A  |
| E C                                                                                      |                                   | N/A                                                             |          |         | N/A                                          | Landing Slope (%)    | N/A  | N/A                         | DWS Length (in)             | N/A  |
| 6                                                                                        |                                   |                                                                 |          |         | N/A                                          | Landing X Slope (%)  | N/A  | N/A                         | DWS Full Width?             | N/A  |
|                                                                                          | 1 Ladi                            |                                                                 |          |         | N/A                                          | Landing Curb? (Y/N)  | N/A  | N/A                         | DWS Offset (in)             | N/A  |
|                                                                                          |                                   |                                                                 |          |         | N/A                                          | Shared Landing?      | N/A  |                             |                             |      |
|                                                                                          |                                   | PROW/ADA:                                                       |          |         | N/A                                          | Gutter Ponding?      | N/A  | N/A                         | Gutter Slope (%)            | N/A  |
|                                                                                          | all a                             | R304.5.3                                                        |          |         | N/A                                          | Gutter Lip Ht (in)   | N/A  | N/A                         | Gutter X Slope (%)          | N/A  |
|                                                                                          |                                   |                                                                 |          | N/A     | Painted X Walk1?                             | No                   | N/A  | Painted X Walk2?            | N/A                         |      |
| VIII PERMIT                                                                              |                                   |                                                                 |          |         | X Walk 1 Direction                           | To SW                |      | X Walk 2 Direction          | N/A                         |      |
| 1 A L ST                                                                                 |                                   |                                                                 |          |         | X Walk 1 Width (in)                          | N/A                  |      | X Walk 2 Width (in)         | N/A                         |      |
| Street 1 Name                                                                            | ENTRANCE                          |                                                                 |          |         |                                              | X Walk 1 Slope (%)   | 4.4  |                             | X Walk 2 Slope (%)          | N/A  |
| Stop Condition-Street 1                                                                  | StopSign                          |                                                                 |          |         |                                              | X Walk 1 X Slope (%) | 3.1  |                             | X Walk 2 X Slope (%)        | N/A  |
| Street 2 Name                                                                            | N/A                               |                                                                 |          |         | N/A                                          | Ramp inside XWalk1?  | N/A  | N/A                         | Ramp inside XWalk2?         | N/A  |
| Stop Condition-Street 2                                                                  | N/A                               |                                                                 |          |         |                                              | Road Slope (%)       | 3.1  |                             | Clear Space?                | N/A  |
|                                                                                          |                                   |                                                                 |          |         |                                              | Road X Slope (%)     | 4.4  | N/A                         | Clear Space to XWalk (in)   | N/A  |
|                                                                                          |                                   |                                                                 |          |         | N/A                                          | Any Obstructions?    | N/A  | N/A                         | Storm Grate/Utility Hazard? | N/A  |
|                                                                                          |                                   | Total Cost:                                                     | \$       | 3200.00 |                                              | Obstruction Type     |      |                             | Storm Grate/Utility Type    |      |
|                                                                                          |                                   |                                                                 |          |         |                                              |                      | N/A  |                             |                             | N/A  |

Yes

N/A

Surface Condition? (G/P)

Curb Slope (%)

Good

3.8