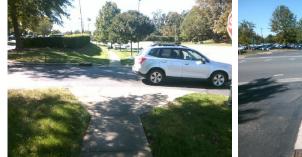

## Access Compliance Report Public Rights-of-Way (Curb Ramps)

| Intersection ID: 10020375 Main Street: BALLANTYNE_CORPORATE_PCross Street: N/A Location: |                                   |                                                                 |          |         |                                              |                      |      |                             |                             |      |
|------------------------------------------------------------------------------------------|-----------------------------------|-----------------------------------------------------------------|----------|---------|----------------------------------------------|----------------------|------|-----------------------------|-----------------------------|------|
|                                                                                          |                                   |                                                                 |          |         |                                              |                      |      | <u> </u>                    |                             |      |
| ADA ID: 5AA9CEEAD199                                                                     | CEEAD199 Ramp Type: BlendTrans2 I |                                                                 |          |         | itial Pass/Fail: Fail Overall Compliance: No |                      |      |                             | o Severity Score:           | 12.5 |
| Codes/Mitigation Info/Possible Solution                                                  |                                   |                                                                 |          |         | Field Measurements/Component Compliance      |                      |      |                             |                             |      |
|                                                                                          | actual gab                        | Possible Solutions:                                             |          |         | Compliance Description                       |                      |      | Data Compliance Description |                             |      |
| E E                                                                                      |                                   | Remove & Replace Curb<br>Two New Directional Rai<br>Equivalent. | rb Ran   | np With | N/A                                          | Ramp Length (in)     | 77.0 | Yes                         | BlendTrans Slope (%)        | 0.3  |
|                                                                                          |                                   |                                                                 | Ramps or | or      | Yes                                          | Ramp Width (in)      | 48.0 | No                          | BlendTrans XSlope (%)       | 6.1  |
|                                                                                          |                                   |                                                                 |          |         | N/A                                          | Flare Type LT        | N/A  | N/A                         | Flare Type RT               | N/A  |
|                                                                                          |                                   |                                                                 |          |         | N/A                                          | Flare Slope LT (%)   | N/A  | N/A                         | Flare Slope RT (%)          | N/A  |
|                                                                                          |                                   |                                                                 |          | N/A     | Flare Traversable LT?                        | N/A                  | N/A  | Flare Traversable RT?       | N/A                         |      |
| and the second                                                                           |                                   |                                                                 |          | N/A     | Landing Length (in)                          | N/A                  | N/A  | DWS Provided?               | N/A                         |      |
|                                                                                          |                                   | Surveyor Notes:                                                 |          |         | N/A                                          | Landing Width (in)   | N/A  | N/A                         | DWS Contrast?               | N/A  |
| E C                                                                                      |                                   | N/A                                                             |          |         | N/A                                          | Landing Slope (%)    | N/A  | N/A                         | DWS Length (in)             | N/A  |
| 6                                                                                        |                                   |                                                                 |          |         | N/A                                          | Landing X Slope (%)  | N/A  | N/A                         | DWS Full Width?             | N/A  |
|                                                                                          | 1 Ladi                            |                                                                 |          |         | N/A                                          | Landing Curb? (Y/N)  | N/A  | N/A                         | DWS Offset (in)             | N/A  |
|                                                                                          |                                   |                                                                 |          |         | N/A                                          | Shared Landing?      | N/A  |                             |                             |      |
|                                                                                          |                                   | PROW/ADA:                                                       |          |         | N/A                                          | Gutter Ponding?      | N/A  | N/A                         | Gutter Slope (%)            | N/A  |
|                                                                                          | all a                             | R304.5.3                                                        |          |         | N/A                                          | Gutter Lip Ht (in)   | N/A  | N/A                         | Gutter X Slope (%)          | N/A  |
|                                                                                          |                                   |                                                                 |          | N/A     | Painted X Walk1?                             | No                   | N/A  | Painted X Walk2?            | N/A                         |      |
| VIII PERMIT                                                                              |                                   |                                                                 |          |         | X Walk 1 Direction                           | To SW                |      | X Walk 2 Direction          | N/A                         |      |
| 1 A L ST                                                                                 |                                   |                                                                 |          |         | X Walk 1 Width (in)                          | N/A                  |      | X Walk 2 Width (in)         | N/A                         |      |
| Street 1 Name                                                                            | ENTRANCE                          |                                                                 |          |         |                                              | X Walk 1 Slope (%)   | 4.4  |                             | X Walk 2 Slope (%)          | N/A  |
| Stop Condition-Street 1                                                                  | StopSign                          |                                                                 |          |         |                                              | X Walk 1 X Slope (%) | 3.1  |                             | X Walk 2 X Slope (%)        | N/A  |
| Street 2 Name                                                                            | N/A                               |                                                                 |          |         | N/A                                          | Ramp inside XWalk1?  | N/A  | N/A                         | Ramp inside XWalk2?         | N/A  |
| Stop Condition-Street 2                                                                  | N/A                               |                                                                 |          |         |                                              | Road Slope (%)       | 3.1  |                             | Clear Space?                | N/A  |
|                                                                                          |                                   |                                                                 |          |         |                                              | Road X Slope (%)     | 4.4  | N/A                         | Clear Space to XWalk (in)   | N/A  |
|                                                                                          |                                   |                                                                 |          |         | N/A                                          | Any Obstructions?    | N/A  | N/A                         | Storm Grate/Utility Hazard? | N/A  |
|                                                                                          |                                   | Total Cost:                                                     | \$       | 3200.00 |                                              | Obstruction Type     |      |                             | Storm Grate/Utility Type    |      |
|                                                                                          |                                   |                                                                 |          |         |                                              |                      | N/A  |                             |                             | N/A  |

Yes

N/A

Surface Condition? (G/P)

Curb Slope (%)

Good

3.8