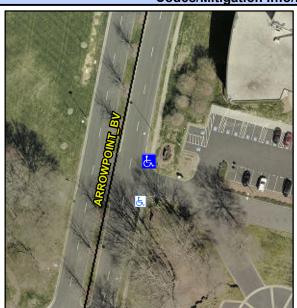

Main Street: ARROWPOINT BV Cross Street: N/A Location: Intersection ID: 10020012 NE Initial Pass/Fail: Fail **Overall Compliance: No** 25 **ADA ID: 5AABB2E9AAF2** Ramp Type: Directional2 **Severity Score:** 