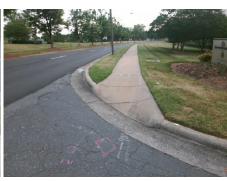

Main Street: ARROWPOINT BV Cross Street: N/A Location: Intersection ID: 10020012 NE Initial Pass/Fail: Fail **Overall Compliance: No** 25 **ADA ID: 5AABB2E9AAF2** Ramp Type: Directional2 **Severity Score:** 