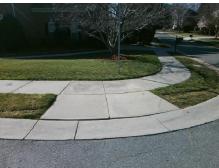

## Field Measurements/Component Compliance

Street 1 Name GRAHAMSON DR
Stop Condition-Street 2 StopSign
Street 2 Name N/A
Stop Condition-Street 1 N/A

Possible Solutions:

Remove & Replace Entire Ramp.

Surveyor Notes:

N/A

PROW/ADA:

R304.5.3

Compliance Description Data Compliance Description Data Yes N/A Ramp Length (in) 48.0 Ramp Slope (%) 5.2 100.0 No Ramp XSlope (%) Yes Ramp Width (in) 2.2 N/A N/A Flare Type LT N/A Flare Type RT N/A N/A N/A N/A Flare Slope RT (%) N/A Flare Slope LT (%) N/A Flare Traversable LT? N/A N/A Flare Traversable RT? N/A N/A N/A N/A DWS Provided? N/A Landing Length (in) Landing Width (in) N/A N/A **DWS Contrast?** N/A N/A N/A Landing Slope (%) DWS Length (in) N/A Landing X Slope (%) N/A N/A DWS Full Width? N/A Landing Curb? (Y/N) N/A N/A DWS Offset (in) N/A N/A Shared Landing? **Gutter Ponding?** N/A N/A Gutter Slope (%) N/A Gutter Lip Ht (in) N/A N/A Gutter X Slope (%) N/A Painted X Walk1? No N/A Painted X Walk2? N/A X Walk 1 Direction To NE X Walk 2 Direction N/A N/A X Walk 1 Width (in) X Walk 2 Width (in) N/A X Walk 1 Slope (%) 2.8 X Walk 2 Slope (%) N/A X Walk 1 X Slope (%) 2.8 X Walk 2 X Slope (%) N/A N/A N/A Ramp inside XWalk2? Ramp inside XWalk1? N/A Road Slope (%) N/A N/A Clear Space? N/A N/A Road X Slope (%) N/A Clear Space to XWalk (in) N/A N/A Any Obstructions? N/A Storm Grate/Utility Hazard? N/A **Obstruction Type** Storm Grate/Utility Type N/A N/A Yes Surface Condition? (G/P) Good