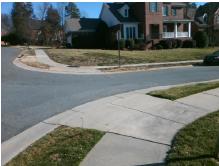

## Field Measurements/Component Compliance

Street 1 Name GRAHAMSON DR
Stop Condition-Street 2 StopSign
Street 2 Name N/A
Stop Condition-Street 1 N/A

Possible Solutions:

Remove & Replace Entire Ramp.

Surveyor Notes:

N/A

PROW/ADA:

R304.5.3

Compliance Description Data Compliance Description Data Yes N/A Ramp Length (in) 48.0 Ramp Slope (%) 5.2 100.0 No Ramp XSlope (%) Yes Ramp Width (in) 2.2 N/A N/A Flare Type LT N/A Flare Type RT N/A N/A N/A N/A Flare Slope RT (%) N/A Flare Slope LT (%) N/A Flare Traversable LT? N/A N/A Flare Traversable RT? N/A N/A N/A N/A DWS Provided? N/A Landing Length (in) Landing Width (in) N/A N/A **DWS Contrast?** N/A N/A N/A Landing Slope (%) DWS Length (in) N/A Landing X Slope (%) N/A N/A DWS Full Width? N/A Landing Curb? (Y/N) N/A N/A DWS Offset (in) N/A N/A Shared Landing? **Gutter Ponding?** N/A N/A Gutter Slope (%) N/A Gutter Lip Ht (in) N/A N/A Gutter X Slope (%) N/A Painted X Walk1? No N/A Painted X Walk2? N/A X Walk 1 Direction To NE X Walk 2 Direction N/A N/A X Walk 1 Width (in) X Walk 2 Width (in) N/A X Walk 1 Slope (%) 2.8 X Walk 2 Slope (%) N/A X Walk 1 X Slope (%) 2.8 X Walk 2 X Slope (%) N/A N/A N/A Ramp inside XWalk2? Ramp inside XWalk1? N/A Road Slope (%) N/A N/A Clear Space? N/A N/A Road X Slope (%) N/A Clear Space to XWalk (in) N/A N/A Any Obstructions? N/A Storm Grate/Utility Hazard? N/A **Obstruction Type** Storm Grate/Utility Type N/A N/A Yes Surface Condition? (G/P) Good