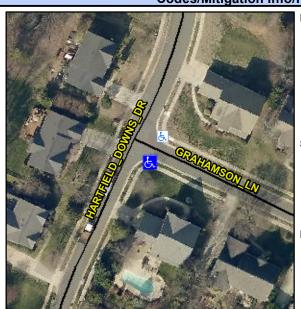

## Access Compliance Report Public Rights-of-Way (Curb Ramps)

Intersection ID: 2639 Main Street: GRAHAMSON\_LN Cross Street: HARTFIELD\_DOWNS\_DR Location: S

ADA ID: 5AB0B51298F5 Ramp Type: Perp Initial Pass/Fail: Fail Overall Compliance: No Severity Score: 1.25

## Field Measurements/Component Compliance

Street 1 Name GRAHAMSON DR
Stop Condition-Street 2 StopSign
Street 2 Name N/A
Stop Condition-Street 1 N/A

Possible Solutions:

Remove & Replace Entire Ramp.

Surveyor Notes: