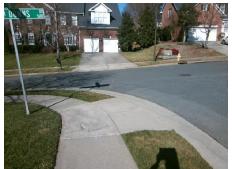

## Field Measurements/Component Compliance

Street 1 Name GRAHAMSON DR
Stop Condition-Street 2 StopSign
Street 2 Name N/A
Stop Condition-Street 1 N/A

Possible Solutions:

Remove & Replace Entire Ramp.

Surveyor Notes:

N/A

PROW/ADA:

R304.5.3

Compliance Description Data Compliance Description Data Yes N/A Ramp Length (in) 48.0 Ramp Slope (%) 5.2 100.0 No Ramp XSlope (%) Yes Ramp Width (in) 2.2 N/A N/A Flare Type LT N/A Flare Type RT N/A N/A N/A N/A Flare Slope RT (%) N/A Flare Slope LT (%) N/A Flare Traversable LT? N/A N/A Flare Traversable RT? N/A N/A N/A N/A DWS Provided? N/A Landing Length (in) Landing Width (in) N/A N/A **DWS Contrast?** N/A N/A N/A Landing Slope (%) DWS Length (in) N/A Landing X Slope (%) N/A N/A DWS Full Width? N/A Landing Curb? (Y/N) N/A N/A DWS Offset (in) N/A N/A Shared Landing? **Gutter Ponding?** N/A N/A Gutter Slope (%) N/A Gutter Lip Ht (in) N/A N/A Gutter X Slope (%) N/A Painted X Walk1? No N/A Painted X Walk2? N/A X Walk 1 Direction To NE X Walk 2 Direction N/A N/A X Walk 1 Width (in) X Walk 2 Width (in) N/A X Walk 1 Slope (%) 2.8 X Walk 2 Slope (%) N/A X Walk 1 X Slope (%) 2.8 X Walk 2 X Slope (%) N/A N/A N/A Ramp inside XWalk2? Ramp inside XWalk1? N/A Road Slope (%) N/A N/A Clear Space? N/A N/A Road X Slope (%) N/A Clear Space to XWalk (in) N/A N/A Any Obstructions? N/A Storm Grate/Utility Hazard? N/A **Obstruction Type** Storm Grate/Utility Type N/A N/A Yes Surface Condition? (G/P) Good