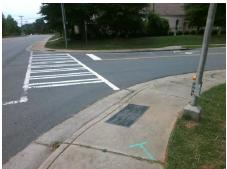

## Field Measurements/Component Compliance

FREDERICK PL Street 1 Name Stop Condition-Street 2 Signal Street 2 Name **PARK RD** Stop Condition-Street 1 Signal

Possible Solutions: Remove & Replace Curb Ramp With Two New Directional Ramps or Equivalent. Surveyor Notes: N/A PROW/ADA:

Not Found, R304.5.1, R304.5.3

Total Cost: 3200.00

| Compliance Description Data Compliance Description Data |                       |       |     |                             |       |
|---------------------------------------------------------|-----------------------|-------|-----|-----------------------------|-------|
| N/A                                                     | Ramp Length (in)      | 59.0  | Yes | Ramp Slope (%)              | 7.9   |
| No                                                      | Ramp Width (in)       | 41.0  | No  | Ramp XSlope (%)             | 3.9   |
| N/A                                                     | Flare Type LT         | N/A   | N/A | Flare Type RT               | N/A   |
| N/A                                                     | Flare Slope LT (%)    | N/A   | N/A | Flare Slope RT (%)          | N/A   |
| N/A                                                     | Flare Traversable LT? | N/A   | N/A | Flare Traversable RT?       | N/A   |
| N/A                                                     | Landing Length (in)   | N/A   | N/A | DWS Provided?               | N/A   |
| N/A                                                     | Landing Width (in)    | N/A   | N/A | DWS Contrast?               | N/A   |
| N/A                                                     | Landing Slope (%)     | N/A   | N/A | DWS Length (in)             | N/A   |
| N/A                                                     | Landing X Slope (%)   | N/A   | N/A | DWS Full Width?             | N/A   |
| N/A                                                     | Landing Curb? (Y/N)   | N/A   | N/A | DWS Offset (in)             | N/A   |
| N/A                                                     | Shared Landing?       | N/A   |     |                             |       |
| N/A                                                     | Gutter Ponding?       | N/A   | N/A | Gutter Slope (%)            | N/A   |
| N/A                                                     | Gutter Lip Ht (in)    | N/A   | N/A | Gutter X Slope (%)          | N/A   |
| N/A                                                     | Painted X Walk1?      | Yes   | N/A | Painted X Walk2?            | Yes   |
|                                                         | X Walk 1 Direction    | To SW |     | X Walk 2 Direction          | To SE |
| N/A                                                     | X Walk 1 Width (in)   | 110.0 | N/A | X Walk 2 Width (in)         | 110.0 |
|                                                         | X Walk 1 Slope (%)    | 0.2   |     | X Walk 2 Slope (%)          | 2.8   |
|                                                         | X Walk 1 X Slope (%)  | 2.7   |     | X Walk 2 X Slope (%)        | 1.1   |
| N/A                                                     | Ramp inside XWalk1?   | Yes   | N/A | Ramp inside XWalk2?         | Yes   |
|                                                         | Road Slope (%)        | 2.2   | N/A | Clear Space?                | N/A   |
|                                                         | Road X Slope (%)      | 2.0   | N/A | Clear Space to XWalk (in)   | N/A   |
| N/A                                                     | Any Obstructions?     | N/A   | N/A | Storm Grate/Utility Hazard? | N/A   |
|                                                         | Obstruction Type      |       |     | Storm Grate/Utility Type    |       |
|                                                         |                       | N/A   |     |                             | N/A   |
|                                                         |                       |       | Yes | Surface Condition? (G/P)    | Good  |
| *                                                       |                       |       |     |                             |       |