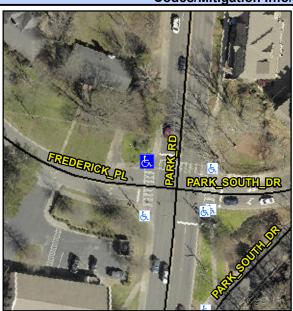

## **Access Compliance Report Public Rights-of-Way** (Curb Ramps)

Intersection ID: 21320 Main Street: FREDERICK PL Cross Street: PARK\_RD Location: NW ADA ID: 5AB155EFE6FE Ramp Type: PerpDiag Initial Pass/Fail: Fail **Overall Compliance: No Severity Score:** 10

## Field Measurements/Component Compliance

FREDERICK PL Street 1 Name Stop Condition-Street 2 Signal Street 2 Name **PARK RD** Stop Condition-Street 1 Signal

Possible Solutions: Remove & Replace Curb Ramp With Two New Directional Ramps or Equivalent. Surveyor Notes: N/A PROW/ADA: