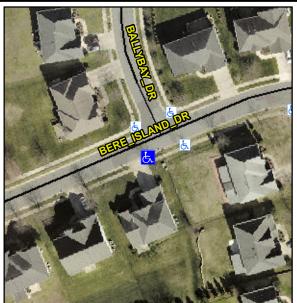

## **Access Compliance Report Public Rights-of-Way** (Curb Ramps)

Intersection ID: 46490 Main Street: BERE ISLAND DR **Cross Street: BALLYBAY DR** Location: SW **ADA ID: 5AB38DDE5678** Ramp Type: Perp Initial Pass/Fail: Fail **Overall Compliance: No Severity Score:** 8.75