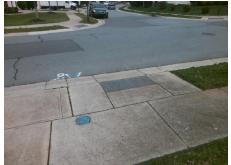

## **Access Compliance Report Public Rights-of-Way** (Curb Ramps)

Intersection ID: 46490 Main Street: BERE ISLAND DR **Cross Street: BALLYBAY DR** Location: SW **ADA ID: 5AB38DDE5678** Ramp Type: Perp Initial Pass/Fail: Fail **Overall Compliance: No Severity Score:** 8.75

**Codes/Mitigation Info/Possible Solution** 

**BERE ISLAND DR** Street 1 Name Stop Condition-Street 2 None Street 2 Name N/A Stop Condition-Street 1 N/A

Possible Solutions: Remove & Replace Entire Ramp. Surveyor Notes: N/A PROW/ADA: Not Found, R304.5.1

Total Cost: 1850.00

| Field Measurements/Component Compliance |                       |       |        |                    |                         |      |
|-----------------------------------------|-----------------------|-------|--------|--------------------|-------------------------|------|
| Compli                                  | ance Description      | Data  | Compli | ance               | Description             | Data |
| N/A                                     | Ramp Length (in)      | 50.0  | Yes    | Ramp               | Slope (%)               | 6.1  |
| No                                      | Ramp Width (in)       | 47.0  | Yes    | Ramp               | XSlope (%)              | 1.5  |
| N/A                                     | Flare Type LT         | N/A   | N/A    | Flare              | Type RT                 | N/A  |
| N/A                                     | Flare Slope LT (%)    |       | N/A    | Flare Slope RT (%) |                         | N/A  |
| N/A                                     | Flare Traversable LT? | N/A   | N/A    | Flare              | Traversable RT?         | N/A  |
| N/A                                     | Landing Length (in)   | N/A   | N/A    | DWS                | Provided?               | N/A  |
| N/A                                     | Landing Width (in)    | N/A   | N/A    | DWS                | Contrast?               | N/A  |
| N/A                                     | Landing Slope (%)     | N/A   | N/A    | DWS                | Length (in)             | N/A  |
| N/A                                     | Landing X Slope (%)   | N/A   | N/A    | DWS                | Full Width?             | N/A  |
| N/A                                     | Landing Curb? (Y/N)   | N/A   | N/A    | DWS                | Offset (in)             | N/A  |
| N/A                                     | Shared Landing?       | N/A   |        |                    |                         |      |
| N/A                                     | Gutter Ponding?       | N/A   | N/A    | Gutte              | r Slope (%)             | N/A  |
| N/A                                     | Gutter Lip Ht (in)    | N/A   | N/A    | Gutte              | r X Slope (%)           | N/A  |
| N/A                                     | Painted X Walk1?      | No    | N/A    | Paint              | ed X Walk2?             | N/A  |
|                                         | X Walk 1 Direction    | To NW |        | X Wa               | lk 2 Direction          | N/A  |
| N/A                                     | X Walk 1 Width (in)   | N/A   | N/A    | X Wa               | lk 2 Width (in)         | N/A  |
|                                         | X Walk 1 Slope (%)    | 1.4   |        | X Wa               | lk 2 Slope (%)          | N/A  |
|                                         | X Walk 1 X Slope (%)  | 1.0   |        | X Wa               | lk 2 X Slope (%)        | N/A  |
| N/A                                     | Ramp inside XWalk1?   | N/A   | N/A    | Ramp               | inside XWalk2?          | N/A  |
|                                         | Road Slope (%)        | N/A   | N/A    | Clear              | Space?                  | N/A  |
|                                         | Road X Slope (%)      | N/A   | N/A    | Clear              | Space to XWalk (in)     | N/A  |
| N/A                                     | Any Obstructions?     | N/A   | N/A    | Storm              | n Grate/Utility Hazard? | N/A  |
|                                         | Obstruction Type      |       |        | Storm              | n Grate/Utility Type    |      |
|                                         |                       | N/A   |        |                    |                         | N/A  |
|                                         |                       |       | Yes    | Surfa              | ce Condition? (G/P)     | Good |