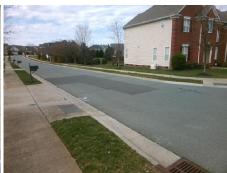

## **Access Compliance Report Public Rights-of-Way** (Curb Ramps)

Intersection ID: 46490 Main Street: BERE ISLAND DR **Cross Street: BALLYBAY DR** Location: SW **ADA ID: 5AB38DDE5678** Ramp Type: Perp Initial Pass/Fail: Fail **Overall Compliance: No Severity Score:** 8.75

**Codes/Mitigation Info/Possible Solution** 

**BERE ISLAND DR** Street 1 Name Stop Condition-Street 2 None Street 2 Name N/A Stop Condition-Street 1 N/A

Possible Solutions: Remove & Replace Entire Ramp. Surveyor Notes: N/A PROW/ADA: Not Found, R304.5.1

Total Cost: 1850.00

| Field Measurements/Component Compliance |                       |       |        |                    |                         |      |
|-----------------------------------------|-----------------------|-------|--------|--------------------|-------------------------|------|
| Compli                                  | ance Description      | Data  | Compli | ance               | Description             | Data |
| N/A                                     | Ramp Length (in)      | 50.0  | Yes    | Ramp               | Slope (%)               | 6.1  |
| No                                      | Ramp Width (in)       | 47.0  | Yes    | Ramp               | XSlope (%)              | 1.5  |
| N/A                                     | Flare Type LT         | N/A   | N/A    | Flare              | Type RT                 | N/A  |
| N/A                                     | Flare Slope LT (%)    |       | N/A    | Flare Slope RT (%) |                         | N/A  |
| N/A                                     | Flare Traversable LT? | N/A   | N/A    | Flare              | Traversable RT?         | N/A  |
| N/A                                     | Landing Length (in)   | N/A   | N/A    | DWS                | Provided?               | N/A  |
| N/A                                     | Landing Width (in)    | N/A   | N/A    | DWS                | Contrast?               | N/A  |
| N/A                                     | Landing Slope (%)     | N/A   | N/A    | DWS                | Length (in)             | N/A  |
| N/A                                     | Landing X Slope (%)   | N/A   | N/A    | DWS                | Full Width?             | N/A  |
| N/A                                     | Landing Curb? (Y/N)   | N/A   | N/A    | DWS                | Offset (in)             | N/A  |
| N/A                                     | Shared Landing?       | N/A   |        |                    |                         |      |
| N/A                                     | Gutter Ponding?       | N/A   | N/A    | Gutte              | r Slope (%)             | N/A  |
| N/A                                     | Gutter Lip Ht (in)    | N/A   | N/A    | Gutte              | r X Slope (%)           | N/A  |
| N/A                                     | Painted X Walk1?      | No    | N/A    | Paint              | ed X Walk2?             | N/A  |
|                                         | X Walk 1 Direction    | To NW |        | X Wa               | lk 2 Direction          | N/A  |
| N/A                                     | X Walk 1 Width (in)   | N/A   | N/A    | X Wa               | lk 2 Width (in)         | N/A  |
|                                         | X Walk 1 Slope (%)    | 1.4   |        | X Wa               | lk 2 Slope (%)          | N/A  |
|                                         | X Walk 1 X Slope (%)  | 1.0   |        | X Wa               | lk 2 X Slope (%)        | N/A  |
| N/A                                     | Ramp inside XWalk1?   | N/A   | N/A    | Ramp               | inside XWalk2?          | N/A  |
|                                         | Road Slope (%)        | N/A   | N/A    | Clear              | Space?                  | N/A  |
|                                         | Road X Slope (%)      | N/A   | N/A    | Clear              | Space to XWalk (in)     | N/A  |
| N/A                                     | Any Obstructions?     | N/A   | N/A    | Storm              | n Grate/Utility Hazard? | N/A  |
|                                         | Obstruction Type      |       |        | Storm              | n Grate/Utility Type    |      |
|                                         |                       | N/A   |        |                    |                         | N/A  |
|                                         |                       |       | Yes    | Surfa              | ce Condition? (G/P)     | Good |