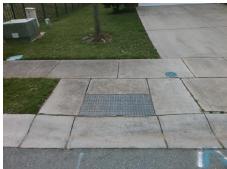

## **Access Compliance Report Public Rights-of-Way** (Curb Ramps)

Intersection ID: 46490 Main Street: BERE ISLAND DR **Cross Street: BALLYBAY DR** Location: SW **ADA ID: 5AB38DDE5678** Ramp Type: Perp Initial Pass/Fail: Fail **Overall Compliance: No Severity Score:** 8.75

**Codes/Mitigation Info/Possible Solution** 

**BERE ISLAND DR** Street 1 Name Stop Condition-Street 2 None Street 2 Name N/A Stop Condition-Street 1 N/A

Possible Solutions: Remove & Replace Entire Ramp. Surveyor Notes: N/A PROW/ADA: Not Found, R304.5.1

Total Cost: 1850.00

| Field Measurements/Component Compliance |                       |       |        |                    |                         |      |
|-----------------------------------------|-----------------------|-------|--------|--------------------|-------------------------|------|
| Compli                                  | ance Description      | Data  | Compli | ance               | Description             | Data |
| N/A                                     | Ramp Length (in)      | 50.0  | Yes    | Ramp               | Slope (%)               | 6.1  |
| No                                      | Ramp Width (in)       | 47.0  | Yes    | Ramp               | XSlope (%)              | 1.5  |
| N/A                                     | Flare Type LT         | N/A   | N/A    | Flare              | Type RT                 | N/A  |
| N/A                                     | Flare Slope LT (%)    |       | N/A    | Flare Slope RT (%) |                         | N/A  |
| N/A                                     | Flare Traversable LT? | N/A   | N/A    | Flare              | Traversable RT?         | N/A  |
| N/A                                     | Landing Length (in)   | N/A   | N/A    | DWS                | Provided?               | N/A  |
| N/A                                     | Landing Width (in)    | N/A   | N/A    | DWS                | Contrast?               | N/A  |
| N/A                                     | Landing Slope (%)     | N/A   | N/A    | DWS                | Length (in)             | N/A  |
| N/A                                     | Landing X Slope (%)   | N/A   | N/A    | DWS                | Full Width?             | N/A  |
| N/A                                     | Landing Curb? (Y/N)   | N/A   | N/A    | DWS                | Offset (in)             | N/A  |
| N/A                                     | Shared Landing?       | N/A   |        |                    |                         |      |
| N/A                                     | Gutter Ponding?       | N/A   | N/A    | Gutte              | r Slope (%)             | N/A  |
| N/A                                     | Gutter Lip Ht (in)    | N/A   | N/A    | Gutte              | r X Slope (%)           | N/A  |
| N/A                                     | Painted X Walk1?      | No    | N/A    | Paint              | ed X Walk2?             | N/A  |
|                                         | X Walk 1 Direction    | To NW |        | X Wa               | lk 2 Direction          | N/A  |
| N/A                                     | X Walk 1 Width (in)   | N/A   | N/A    | X Wa               | lk 2 Width (in)         | N/A  |
|                                         | X Walk 1 Slope (%)    | 1.4   |        | X Wa               | lk 2 Slope (%)          | N/A  |
|                                         | X Walk 1 X Slope (%)  | 1.0   |        | X Wa               | lk 2 X Slope (%)        | N/A  |
| N/A                                     | Ramp inside XWalk1?   | N/A   | N/A    | Ramp               | inside XWalk2?          | N/A  |
|                                         | Road Slope (%)        | N/A   | N/A    | Clear              | Space?                  | N/A  |
|                                         | Road X Slope (%)      | N/A   | N/A    | Clear              | Space to XWalk (in)     | N/A  |
| N/A                                     | Any Obstructions?     | N/A   | N/A    | Storm              | n Grate/Utility Hazard? | N/A  |
|                                         | Obstruction Type      |       |        | Storm              | n Grate/Utility Type    |      |
|                                         |                       | N/A   |        |                    |                         | N/A  |
|                                         |                       |       | Yes    | Surfa              | ce Condition? (G/P)     | Good |