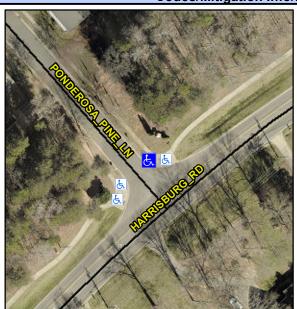

## **Access Compliance Report Public Rights-of-Way** (Curb Ramps)

Intersection ID: 46914 Main Street: PONDEROSA\_PINE\_LN **Cross Street: HARRISBURG RD** Location: NW ADA ID: 5AB45D4DC90F Ramp Type: BlendTrans1 Initial Pass/Fail: Fail **Overall Compliance: No** Severity Score: 21.25

## Field Measurements/Component Compliance

**PONDEROSA PINE LN** Street 1 Name Stop Condition-Street 1 StopSign Street 2 Name N/A Stop Condition-Street 2 N/A Remove & Replace Curb Ramp With Two New Directional Ramps or Equivalent.