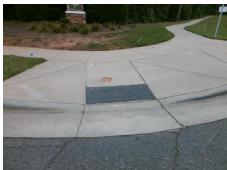

## Field Measurements/Component Compliance

**PONDEROSA PINE LN** Street 1 Name Stop Condition-Street 1 StopSign Street 2 Name N/A Stop Condition-Street 2 N/A Remove & Replace Curb Ramp With Two New Directional Ramps or Equivalent.

Surveyor Notes:

Possible Solutions:

N/A

PROW/ADA:

Not Found, R304.5.1, R304.5.3

3200.00

Total Cost:

| Compliance Description |                       | Data  | Comp | liance Description          | Data |
|------------------------|-----------------------|-------|------|-----------------------------|------|
| N/A                    | Ramp Length (in)      | 84.5  | Yes  | BlendTrans Slope (%)        | 2.2  |
| No                     | Ramp Width (in)       | 47.5  | No   | BlendTrans XSlope (%)       | 6.5  |
| N/A                    | Flare Type LT         | N/A   | N/A  | Flare Type RT               | N/A  |
| N/A                    | Flare Slope LT (%)    | N/A   | N/A  | Flare Slope RT (%)          | N/A  |
| N/A                    | Flare Traversable LT? | N/A   | N/A  | Flare Traversable RT?       | N/A  |
| N/A                    | Landing Length (in)   | N/A   | N/A  | DWS Provided?               | N/A  |
| N/A                    | Landing Width (in)    | N/A   | N/A  | DWS Contrast?               | N/A  |
| N/A                    | Landing Slope (%)     | N/A   | N/A  | DWS Length (in)             | N/A  |
| N/A                    | Landing X Slope (%)   | N/A   | N/A  | DWS Full Width?             | N/A  |
| N/A                    | Landing Curb? (Y/N)   | N/A   | N/A  | DWS Offset (in)             | N/A  |
| N/A                    | Shared Landing?       | N/A   |      |                             |      |
| N/A                    | Gutter Ponding?       | N/A   | N/A  | Gutter Slope (%)            | N/A  |
| N/A                    | Gutter Lip Ht (in)    | N/A   | N/A  | Gutter X Slope (%)          | N/A  |
| N/A                    | Painted X Walk1?      | No    | N/A  | Painted X Walk2?            | N/A  |
|                        | X Walk 1 Direction    | To SW |      | X Walk 2 Direction          | N/A  |
|                        | X Walk 1 Width (in)   | N/A   |      | X Walk 2 Width (in)         | N/A  |
|                        | X Walk 1 Slope (%)    | 5.4   |      | X Walk 2 Slope (%)          | N/A  |
|                        | X Walk 1 X Slope (%)  | 5.2   |      | X Walk 2 X Slope (%)        | N/A  |
| N/A                    | Ramp inside XWalk1?   | N/A   | N/A  | Ramp inside XWalk2?         | N/A  |
|                        | Road Slope (%)        | 5.2   |      | Clear Space?                | N/A  |
|                        | Road X Slope (%)      | 5.4   | N/A  | Clear Space to XWalk (in)   | N/A  |
| N/A                    | Any Obstructions?     | N/A   | N/A  | Storm Grate/Utility Hazard? | N/A  |
|                        | Obstruction Type      |       |      | Storm Grate/Utility Type    |      |
|                        |                       | N/A   |      |                             | N/A  |
|                        |                       |       | Yes  | Surface Condition? (G/P)    | Good |
|                        |                       |       | No   | Curb Slope (%)              | 18.6 |