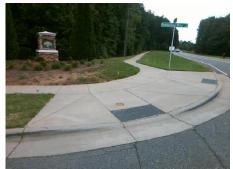

## Field Measurements/Component Compliance

**PONDEROSA PINE LN** Street 1 Name Stop Condition-Street 1 StopSign Street 2 Name N/A Stop Condition-Street 2 N/A Remove & Replace Curb Ramp With Two New Directional Ramps or Equivalent.

Surveyor Notes:

Possible Solutions:

N/A

PROW/ADA:

Not Found, R304.5.1, R304.5.3

3200.00

Total Cost:

| Compliance Description |                       | Data  | Comp | liance Description          | Data |
|------------------------|-----------------------|-------|------|-----------------------------|------|
| N/A                    | Ramp Length (in)      | 84.5  | Yes  | BlendTrans Slope (%)        | 2.2  |
| No                     | Ramp Width (in)       | 47.5  | No   | BlendTrans XSlope (%)       | 6.5  |
| N/A                    | Flare Type LT         | N/A   | N/A  | Flare Type RT               | N/A  |
| N/A                    | Flare Slope LT (%)    | N/A   | N/A  | Flare Slope RT (%)          | N/A  |
| N/A                    | Flare Traversable LT? | N/A   | N/A  | Flare Traversable RT?       | N/A  |
| N/A                    | Landing Length (in)   | N/A   | N/A  | DWS Provided?               | N/A  |
| N/A                    | Landing Width (in)    | N/A   | N/A  | DWS Contrast?               | N/A  |
| N/A                    | Landing Slope (%)     | N/A   | N/A  | DWS Length (in)             | N/A  |
| N/A                    | Landing X Slope (%)   | N/A   | N/A  | DWS Full Width?             | N/A  |
| N/A                    | Landing Curb? (Y/N)   | N/A   | N/A  | DWS Offset (in)             | N/A  |
| N/A                    | Shared Landing?       | N/A   |      |                             |      |
| N/A                    | Gutter Ponding?       | N/A   | N/A  | Gutter Slope (%)            | N/A  |
| N/A                    | Gutter Lip Ht (in)    | N/A   | N/A  | Gutter X Slope (%)          | N/A  |
| N/A                    | Painted X Walk1?      | No    | N/A  | Painted X Walk2?            | N/A  |
|                        | X Walk 1 Direction    | To SW |      | X Walk 2 Direction          | N/A  |
|                        | X Walk 1 Width (in)   | N/A   |      | X Walk 2 Width (in)         | N/A  |
|                        | X Walk 1 Slope (%)    | 5.4   |      | X Walk 2 Slope (%)          | N/A  |
|                        | X Walk 1 X Slope (%)  | 5.2   |      | X Walk 2 X Slope (%)        | N/A  |
| N/A                    | Ramp inside XWalk1?   | N/A   | N/A  | Ramp inside XWalk2?         | N/A  |
|                        | Road Slope (%)        | 5.2   |      | Clear Space?                | N/A  |
|                        | Road X Slope (%)      | 5.4   | N/A  | Clear Space to XWalk (in)   | N/A  |
| N/A                    | Any Obstructions?     | N/A   | N/A  | Storm Grate/Utility Hazard? | N/A  |
|                        | Obstruction Type      |       |      | Storm Grate/Utility Type    |      |
|                        |                       | N/A   |      |                             | N/A  |
|                        |                       |       | Yes  | Surface Condition? (G/P)    | Good |
|                        |                       |       | No   | Curb Slope (%)              | 18.6 |