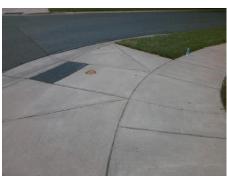

## Field Measurements/Component Compliance

**PONDEROSA PINE LN** Street 1 Name Stop Condition-Street 1 StopSign Street 2 Name N/A Stop Condition-Street 2 N/A Remove & Replace Curb Ramp With Two New Directional Ramps or Equivalent.

Surveyor Notes:

Possible Solutions:

N/A

PROW/ADA:

Not Found, R304.5.1, R304.5.3

3200.00

Total Cost:

| Compliance Description |                       | Data  | Comp | liance Description          | Data |
|------------------------|-----------------------|-------|------|-----------------------------|------|
| N/A                    | Ramp Length (in)      | 84.5  | Yes  | BlendTrans Slope (%)        | 2.2  |
| No                     | Ramp Width (in)       | 47.5  | No   | BlendTrans XSlope (%)       | 6.5  |
| N/A                    | Flare Type LT         | N/A   | N/A  | Flare Type RT               | N/A  |
| N/A                    | Flare Slope LT (%)    | N/A   | N/A  | Flare Slope RT (%)          | N/A  |
| N/A                    | Flare Traversable LT? | N/A   | N/A  | Flare Traversable RT?       | N/A  |
| N/A                    | Landing Length (in)   | N/A   | N/A  | DWS Provided?               | N/A  |
| N/A                    | Landing Width (in)    | N/A   | N/A  | DWS Contrast?               | N/A  |
| N/A                    | Landing Slope (%)     | N/A   | N/A  | DWS Length (in)             | N/A  |
| N/A                    | Landing X Slope (%)   | N/A   | N/A  | DWS Full Width?             | N/A  |
| N/A                    | Landing Curb? (Y/N)   | N/A   | N/A  | DWS Offset (in)             | N/A  |
| N/A                    | Shared Landing?       | N/A   |      |                             |      |
| N/A                    | Gutter Ponding?       | N/A   | N/A  | Gutter Slope (%)            | N/A  |
| N/A                    | Gutter Lip Ht (in)    | N/A   | N/A  | Gutter X Slope (%)          | N/A  |
| N/A                    | Painted X Walk1?      | No    | N/A  | Painted X Walk2?            | N/A  |
|                        | X Walk 1 Direction    | To SW |      | X Walk 2 Direction          | N/A  |
|                        | X Walk 1 Width (in)   | N/A   |      | X Walk 2 Width (in)         | N/A  |
|                        | X Walk 1 Slope (%)    | 5.4   |      | X Walk 2 Slope (%)          | N/A  |
|                        | X Walk 1 X Slope (%)  | 5.2   |      | X Walk 2 X Slope (%)        | N/A  |
| N/A                    | Ramp inside XWalk1?   | N/A   | N/A  | Ramp inside XWalk2?         | N/A  |
|                        | Road Slope (%)        | 5.2   |      | Clear Space?                | N/A  |
|                        | Road X Slope (%)      | 5.4   | N/A  | Clear Space to XWalk (in)   | N/A  |
| N/A                    | Any Obstructions?     | N/A   | N/A  | Storm Grate/Utility Hazard? | N/A  |
|                        | Obstruction Type      |       |      | Storm Grate/Utility Type    |      |
|                        |                       | N/A   |      |                             | N/A  |
|                        |                       |       | Yes  | Surface Condition? (G/P)    | Good |
|                        |                       |       | No   | Curb Slope (%)              | 18.6 |