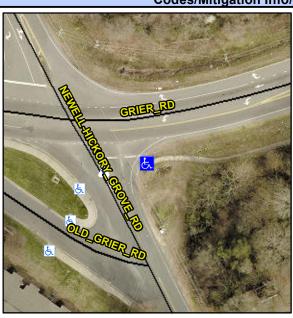

## **Access Compliance Report Public Rights-of-Way** (Curb Ramps)

Intersection ID: 8289 Main Street: GRIER RD Cross Street: NEWELL-HICKORY GROVE RD Location: SE ADA ID: 5AB4FE2E66D8 Ramp Type: BlendTrans1 Initial Pass/Fail: Fail **Overall Compliance: No Severity Score:** 25

**Codes/Mitigation Info/Possible Solution** 

**NEWELL HICKORY GROVE RD** Street 1 Name Stop Condition-Street 1 StopSign Street 2 Name N/A Stop Condition-Street 2 N/A

Possible Solutions: Remove & Replace Curb Ramp With **Two New Directional Ramps or** Equivalent. Surveyor Notes: N/A