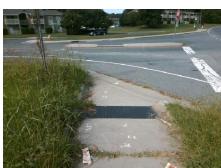

## **Access Compliance Report Public Rights-of-Way** (Curb Ramps)

Intersection ID: 8289 Main Street: GRIER RD Cross Street: NEWELL-HICKORY GROVE RD Location: SE ADA ID: 5AB4FE2E66D8 Ramp Type: BlendTrans1 Initial Pass/Fail: Fail **Overall Compliance: No Severity Score:** 25

Not Found, R304.5.3

PROW/ADA:

Total Cost:

3200.00

| Field Measurements/Component Compliance |                       |       |      |                             |      |
|-----------------------------------------|-----------------------|-------|------|-----------------------------|------|
| Compliance Description                  |                       | Data  | Comp | liance Description          | Data |
| N/A                                     | Ramp Length (in)      | 43.5  | Yes  | BlendTrans Slope (%)        | 1.6  |
| Yes                                     | Ramp Width (in)       | 72.0  | No   | BlendTrans XSlope (%)       | 7.7  |
| N/A                                     | Flare Type LT         | N/A   | N/A  | Flare Type RT               | N/A  |
| N/A                                     | Flare Slope LT (%)    | N/A   | N/A  | Flare Slope RT (%)          | N/A  |
| N/A                                     | Flare Traversable LT? | N/A   | N/A  | Flare Traversable RT?       | N/A  |
| N/A                                     | Landing Length (in)   | N/A   | N/A  | DWS Provided?               | N/A  |
| N/A                                     | Landing Width (in)    | N/A   | N/A  | DWS Contrast?               | N/A  |
| N/A                                     | Landing Slope (%)     | N/A   | N/A  | DWS Length (in)             | N/A  |
| N/A                                     | Landing X Slope (%)   | N/A   | N/A  | DWS Full Width?             | N/A  |
| N/A                                     | Landing Curb? (Y/N)   | N/A   | N/A  | DWS Offset (in)             | N/A  |
| N/A                                     | Shared Landing?       | N/A   |      |                             |      |
| N/A                                     | Gutter Ponding?       | N/A   | N/A  | Gutter Slope (%)            | N/A  |
| N/A                                     | Gutter Lip Ht (in)    | N/A   | N/A  | Gutter X Slope (%)          | N/A  |
| N/A                                     | Painted X Walk1?      | No    | N/A  | Painted X Walk2?            | N/A  |
|                                         | X Walk 1 Direction    | To SW |      | X Walk 2 Direction          | N/A  |
|                                         | X Walk 1 Width (in)   | N/A   |      | X Walk 2 Width (in)         | N/A  |
|                                         | X Walk 1 Slope (%)    | 3.7   |      | X Walk 2 Slope (%)          | N/A  |
|                                         | X Walk 1 X Slope (%)  | 4.8   |      | X Walk 2 X Slope (%)        | N/A  |
| N/A                                     | Ramp inside XWalk1?   | N/A   | N/A  | Ramp inside XWalk2?         | N/A  |
|                                         | Road Slope (%)        | 4.8   |      | Clear Space?                | N/A  |
|                                         | Road X Slope (%)      | 3.7   | N/A  | Clear Space to XWalk (in)   | N/A  |
| N/A                                     | Any Obstructions?     | N/A   | N/A  | Storm Grate/Utility Hazard? | N/A  |
|                                         | Obstruction Type      |       |      | Storm Grate/Utility Type    |      |
|                                         |                       | N/A   |      |                             | N/A  |
|                                         |                       |       | Yes  | Surface Condition? (G/P)    | Good |
|                                         | 1111111               |       | No   | Curb Slope (%)              | 10.7 |