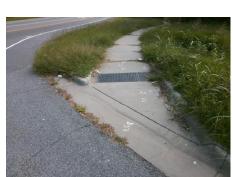

## **Access Compliance Report Public Rights-of-Way** (Curb Ramps)

Intersection ID: 8289 Main Street: GRIER RD Cross Street: NEWELL-HICKORY GROVE RD Location: SE ADA ID: 5AB4FE2E66D8 Ramp Type: BlendTrans1 Initial Pass/Fail: Fail **Overall Compliance: No Severity Score:** 25

Not Found, R304.5.3

PROW/ADA:

Total Cost:

3200.00

| Field Measurements/Component Compliance |                       |       |      |                             |      |
|-----------------------------------------|-----------------------|-------|------|-----------------------------|------|
| Compliance Description                  |                       | Data  | Comp | liance Description          | Data |
| N/A                                     | Ramp Length (in)      | 43.5  | Yes  | BlendTrans Slope (%)        | 1.6  |
| Yes                                     | Ramp Width (in)       | 72.0  | No   | BlendTrans XSlope (%)       | 7.7  |
| N/A                                     | Flare Type LT         | N/A   | N/A  | Flare Type RT               | N/A  |
| N/A                                     | Flare Slope LT (%)    | N/A   | N/A  | Flare Slope RT (%)          | N/A  |
| N/A                                     | Flare Traversable LT? | N/A   | N/A  | Flare Traversable RT?       | N/A  |
| N/A                                     | Landing Length (in)   | N/A   | N/A  | DWS Provided?               | N/A  |
| N/A                                     | Landing Width (in)    | N/A   | N/A  | DWS Contrast?               | N/A  |
| N/A                                     | Landing Slope (%)     | N/A   | N/A  | DWS Length (in)             | N/A  |
| N/A                                     | Landing X Slope (%)   | N/A   | N/A  | DWS Full Width?             | N/A  |
| N/A                                     | Landing Curb? (Y/N)   | N/A   | N/A  | DWS Offset (in)             | N/A  |
| N/A                                     | Shared Landing?       | N/A   |      |                             |      |
| N/A                                     | Gutter Ponding?       | N/A   | N/A  | Gutter Slope (%)            | N/A  |
| N/A                                     | Gutter Lip Ht (in)    | N/A   | N/A  | Gutter X Slope (%)          | N/A  |
| N/A                                     | Painted X Walk1?      | No    | N/A  | Painted X Walk2?            | N/A  |
|                                         | X Walk 1 Direction    | To SW |      | X Walk 2 Direction          | N/A  |
|                                         | X Walk 1 Width (in)   | N/A   |      | X Walk 2 Width (in)         | N/A  |
|                                         | X Walk 1 Slope (%)    | 3.7   |      | X Walk 2 Slope (%)          | N/A  |
|                                         | X Walk 1 X Slope (%)  | 4.8   |      | X Walk 2 X Slope (%)        | N/A  |
| N/A                                     | Ramp inside XWalk1?   | N/A   | N/A  | Ramp inside XWalk2?         | N/A  |
|                                         | Road Slope (%)        | 4.8   |      | Clear Space?                | N/A  |
|                                         | Road X Slope (%)      | 3.7   | N/A  | Clear Space to XWalk (in)   | N/A  |
| N/A                                     | Any Obstructions?     | N/A   | N/A  | Storm Grate/Utility Hazard? | N/A  |
|                                         | Obstruction Type      |       |      | Storm Grate/Utility Type    |      |
|                                         |                       | N/A   |      |                             | N/A  |
|                                         |                       |       | Yes  | Surface Condition? (G/P)    | Good |
|                                         | 1111111               |       | No   | Curb Slope (%)              | 10.7 |