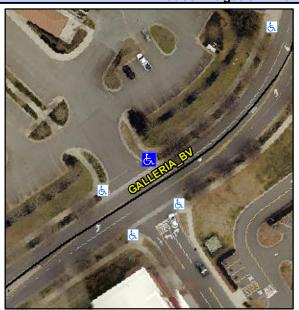

## **Access Compliance Report Public Rights-of-Way** (Curb Ramps)

Intersection ID: 10027081 Main Street: GALLERIA BV **Cross Street: N/A** Location: NE **ADA ID: 5AB577B490AC** Ramp Type: PerpDiag Initial Pass/Fail: Fail **Overall Compliance: No Severity Score:** 42.5

## Field Measurements/Component Compliance

**ENTRANCE** Street 1 Name Stop Condition-Street 2 Street 2 Name **GALLERIA BV** Stop Condition-Street 1

Possible Solutions: Remove & Replace Curb Ramp With Two New Directional Ramps or Equivalent. Surveyor Notes: N/A PROW/ADA: Not Found, R304.5.1, R304.2.2, R304.5.3