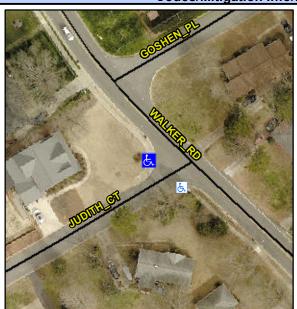

## Access Compliance Report Public Rights-of-Way (Curb Ramps)

 Intersection ID: 16973
 Main Street: JUDITH\_CT
 Cross Street: WALKER\_RD
 Location: NW

 ADA ID: 5ABDCA03B7F6
 Ramp Type: PerpDiag
 Initial Pass/Fail: Fail Overall Compliance: No Severity Score: 10

## Field Measurements/Component Compliance

Street 1 Name
Stop Condition-Street 2
Street 2 Name
Stop Condition-Street 1

JUDITH CT StopSign WALKER RD None Possible Solutions:

Remove & Replace Curb Ramp With Two New Directional Ramps or Equivalent.