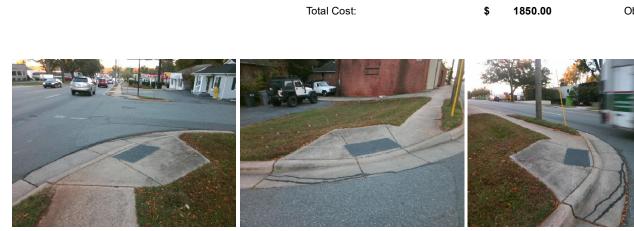

## Access Compliance Report Public Rights-of-Way (Curb Ramps)

| Intersection ID: 15187                  | Main Street: FORTUNE_ST |                      |           |                                         | Street:                                        | MONROE_RD             | Location: | Е   |                             |      |
|-----------------------------------------|-------------------------|----------------------|-----------|-----------------------------------------|------------------------------------------------|-----------------------|-----------|-----|-----------------------------|------|
| ADA ID: 5AC2E7D79757                    | Ramp Type: Perp         |                      |           |                                         | Initial Pass/Fail: Fail Overall Compliance: No |                       |           |     |                             |      |
| Codes/Mitigation Info/Possible Solution |                         |                      |           | Field Measurements/Component Compliance |                                                |                       |           |     |                             |      |
| Possible Solutions:                     |                         |                      |           |                                         |                                                |                       |           |     | liance Description          | Data |
|                                         | the second              | Remove & Replace En  | tire Ram  | n                                       | N/A                                            | Ramp Length (in)      | 73.0      | No  | Ramp Slope (%)              | 9.5  |
| Star 1                                  |                         |                      |           | P.                                      | No                                             | Ramp Width (in)       | 24.0      | No  | Ramp XSlope (%)             | 4.8  |
| A A A A A A A A A A A A A A A A A A A   | We have                 |                      |           |                                         | N/A                                            | Flare Type LT         | N/A       | N/A | Flare Type RT               | N/A  |
| 53                                      | - Starley               |                      |           |                                         | N/A                                            | Flare Slope LT (%)    | N/A       | N/A | Flare Slope RT (%)          | N/A  |
| V V V                                   |                         |                      |           |                                         | N/A                                            | Flare Traversable LT? | N/A       | N/A | Flare Traversable RT?       | N/A  |
|                                         |                         |                      |           |                                         | N/A                                            | Landing Length (in)   | N/A       | N/A | DWS Provided?               | N/A  |
| 6.                                      |                         | Surveyor Notes:      |           |                                         | N/A                                            | Landing Width (in)    | N/A       | N/A | DWS Contrast?               | N/A  |
|                                         |                         | N/A                  |           |                                         | N/A                                            | Landing Slope (%)     | N/A       | N/A | DWS Length (in)             | N/A  |
| Rom V                                   |                         |                      |           |                                         | N/A                                            | Landing X Slope (%)   | N/A       | N/A | DWS Full Width?             | N/A  |
| Sector Sector                           | Contra a                |                      |           |                                         | N/A                                            | Landing Curb? (Y/N)   | N/A       | N/A | DWS Offset (in)             | N/A  |
|                                         |                         |                      |           |                                         | N/A                                            | Shared Landing?       | N/A       |     |                             |      |
| 1 Margasa                               | and the                 | PROW/ADA:            |           |                                         | N/A                                            | Gutter Ponding?       | N/A       | N/A | Gutter Slope (%)            | N/A  |
|                                         | 1 m                     | Not Found, R304.5.1, | R304 2 2  |                                         | N/A                                            | Gutter Lip Ht (in)    | 2.0       | N/A | Gutter X Slope (%)          | N/A  |
|                                         |                         | R304.5.3             | 1.004.2.2 | ,                                       | N/A                                            | Painted X Walk1?      | No        | N/A | Painted X Walk2?            | N/A  |
|                                         | 1. 1                    |                      |           |                                         |                                                | X Walk 1 Direction    | To NW     |     | X Walk 2 Direction          | N/A  |
|                                         |                         |                      |           |                                         | N/A                                            | X Walk 1 Width (in)   | N/A       | N/A | X Walk 2 Width (in)         | N/A  |
| Street 1 Name FO                        | RTUNE ST                | •                    |           |                                         |                                                | X Walk 1 Slope (%)    | 0.0       |     | X Walk 2 Slope (%)          | N/A  |
| Stop Condition-Street 2                 | StopSign                |                      |           |                                         |                                                | X Walk 1 X Slope (%)  | 6.1       |     | X Walk 2 X Slope (%)        | N/A  |
| Street 2 Name                           | N/A                     |                      |           |                                         | N/A                                            | Ramp inside XWalk1?   | N/A       | N/A | Ramp inside XWalk2?         | N/A  |
| Stop Condition-Street 1                 | N/A                     |                      |           |                                         |                                                | ,<br>Road Slope (%)   | N/A       | N/A | Clear Space?                | N/A  |
|                                         |                         |                      |           |                                         |                                                | Road X Slope (%)      | N/A       | N/A | Clear Space to XWalk (in)   | N/A  |
|                                         |                         |                      |           |                                         | N/A                                            | Any Obstructions?     | N/A       | N/A | Storm Grate/Utility Hazard? | N/A  |
|                                         |                         | Total Cost:          | \$        | 1850.00                                 |                                                | Obstruction Type      |           |     | Storm Grate/Utility Type    |      |
|                                         |                         |                      |           |                                         |                                                | 2.                    | N/A       |     |                             | N/A  |