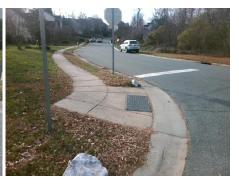

## Field Measurements/Component Compliance

Street 1 Name
Stop Condition-Street 2
StopSign
Street 2 Name
N/A
Stop Condition-Street 1
N/A

Possible Solutions:

Remove & Replace Entire Ramp.

Surveyor Notes:

N/A

PROW/ADA:

R304.5.1, R304.5.3

PROW/ADA: N/
R304.5.1, R304.5.3 N/
N/
N/
Total Cost: \$ 1850.00

| Compliance Description |                       | Data  |     |       | Description             | Data |
|------------------------|-----------------------|-------|-----|-------|-------------------------|------|
| N/A                    | Ramp Length (in)      | 54.0  | Yes | Ramp  | Slope (%)               | 6.6  |
| No                     | Ramp Width (in)       | 47.0  | No  | Ramp  | XSlope (%)              | 3.0  |
| N/A                    | Flare Type LT         | N/A   | N/A | Flare | Type RT                 | N/A  |
| N/A                    | Flare Slope LT (%)    | N/A   | N/A | Flare | Slope RT (%)            | N/A  |
| N/A                    | Flare Traversable LT? | N/A   | N/A | Flare | Traversable RT?         | N/A  |
| N/A                    | Landing Length (in)   | N/A   | N/A | DWS   | Provided?               | N/A  |
| N/A                    | Landing Width (in)    | N/A   | N/A | DWS   | Contrast?               | N/A  |
| N/A                    | Landing Slope (%)     | N/A   | N/A | DWS   | Length (in)             | N/A  |
| N/A                    | Landing X Slope (%)   | N/A   | N/A | DWS   | Full Width?             | N/A  |
| N/A                    | Landing Curb? (Y/N)   | N/A   | N/A | DWS   | Offset (in)             | N/A  |
| N/A                    | Shared Landing?       | N/A   |     |       |                         |      |
| N/A                    | Gutter Ponding?       | N/A   | N/A | Gutte | r Slope (%)             | N/A  |
| N/A                    | Gutter Lip Ht (in)    | N/A   | N/A | Gutte | er X Slope (%)          | N/A  |
| N/A                    | Painted X Walk1?      | No    | N/A | Paint | ed X Walk2?             | N/A  |
|                        | X Walk 1 Direction    | To NE |     | X Wa  | lk 2 Direction          | N/A  |
| N/A                    | X Walk 1 Width (in)   | N/A   | N/A | X Wa  | lk 2 Width (in)         | N/A  |
|                        | X Walk 1 Slope (%)    | 1.2   |     | X Wa  | lk 2 Slope (%)          | N/A  |
|                        | X Walk 1 X Slope (%)  | 1.0   |     | X Wa  | lk 2 X Slope (%)        | N/A  |
| N/A                    | Ramp inside XWalk1?   | N/A   | N/A | Ramp  | inside XWalk2?          | N/A  |
|                        | Road Slope (%)        | N/A   | N/A | Clear | Space?                  | N/A  |
|                        | Road X Slope (%)      | N/A   | N/A | Clear | Space to XWalk (in)     | N/A  |
| N/A                    | Any Obstructions?     | N/A   | N/A | Storm | n Grate/Utility Hazard? | N/A  |
|                        | Obstruction Type      |       |     | Storm | n Grate/Utility Type    |      |
|                        |                       | N/A   |     |       |                         | N/A  |