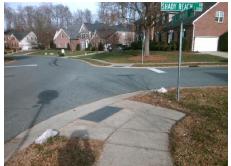

## Field Measurements/Component Compliance

Street 1 Name
Stop Condition-Street 2
StopSign
Street 2 Name
N/A
Stop Condition-Street 1
N/A

Possible Solutions:

Remove & Replace Entire Ramp.

Surveyor Notes:

N/A

PROW/ADA:

R304.5.1, R304.5.3

PROW/ADA: N/
R304.5.1, R304.5.3 N/
N/
N/
Total Cost: \$ 1850.00

| Compliance Description |                       | Data  |     |       | Description             | Data |
|------------------------|-----------------------|-------|-----|-------|-------------------------|------|
| N/A                    | Ramp Length (in)      | 54.0  | Yes | Ramp  | Slope (%)               | 6.6  |
| No                     | Ramp Width (in)       | 47.0  | No  | Ramp  | XSlope (%)              | 3.0  |
| N/A                    | Flare Type LT         | N/A   | N/A | Flare | Type RT                 | N/A  |
| N/A                    | Flare Slope LT (%)    | N/A   | N/A | Flare | Slope RT (%)            | N/A  |
| N/A                    | Flare Traversable LT? | N/A   | N/A | Flare | Traversable RT?         | N/A  |
| N/A                    | Landing Length (in)   | N/A   | N/A | DWS   | Provided?               | N/A  |
| N/A                    | Landing Width (in)    | N/A   | N/A | DWS   | Contrast?               | N/A  |
| N/A                    | Landing Slope (%)     | N/A   | N/A | DWS   | Length (in)             | N/A  |
| N/A                    | Landing X Slope (%)   | N/A   | N/A | DWS   | Full Width?             | N/A  |
| N/A                    | Landing Curb? (Y/N)   | N/A   | N/A | DWS   | Offset (in)             | N/A  |
| N/A                    | Shared Landing?       | N/A   |     |       |                         |      |
| N/A                    | Gutter Ponding?       | N/A   | N/A | Gutte | r Slope (%)             | N/A  |
| N/A                    | Gutter Lip Ht (in)    | N/A   | N/A | Gutte | er X Slope (%)          | N/A  |
| N/A                    | Painted X Walk1?      | No    | N/A | Paint | ed X Walk2?             | N/A  |
|                        | X Walk 1 Direction    | To NE |     | X Wa  | lk 2 Direction          | N/A  |
| N/A                    | X Walk 1 Width (in)   | N/A   | N/A | X Wa  | lk 2 Width (in)         | N/A  |
|                        | X Walk 1 Slope (%)    | 1.2   |     | X Wa  | lk 2 Slope (%)          | N/A  |
|                        | X Walk 1 X Slope (%)  | 1.0   |     | X Wa  | lk 2 X Slope (%)        | N/A  |
| N/A                    | Ramp inside XWalk1?   | N/A   | N/A | Ramp  | inside XWalk2?          | N/A  |
|                        | Road Slope (%)        | N/A   | N/A | Clear | Space?                  | N/A  |
|                        | Road X Slope (%)      | N/A   | N/A | Clear | Space to XWalk (in)     | N/A  |
| N/A                    | Any Obstructions?     | N/A   | N/A | Storm | n Grate/Utility Hazard? | N/A  |
|                        | Obstruction Type      |       |     | Storm | n Grate/Utility Type    |      |
|                        |                       | N/A   |     |       |                         | N/A  |