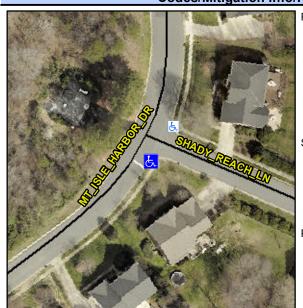

## Access Compliance Report Public Rights-of-Way (Curb Ramps)

Intersection ID: 4051 Main Street: MT\_ISLE\_HARBOR\_DR Cross Street: SHADY\_REACH\_LN Location: S

ADA ID: 5AC32A6ECD8D Ramp Type: Perp Initial Pass/Fail: Fail Overall Compliance: No Severity Score: 10