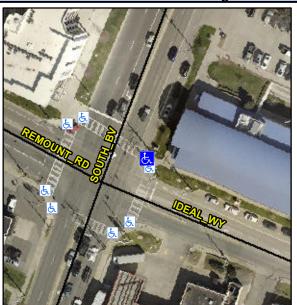

## **Access Compliance Report Public Rights-of-Way** (Curb Ramps)

Intersection ID: 15070 Main Street: IDEAL\_WY **Cross Street: REMOUNT\_RD** Location: NE **Severity Score: Overall Compliance: No** ADA ID: 5AC79641723E Ramp Type: Perp Initial Pass/Fail: Fail 25

## Codes/Mitigation Info/Po

| Street 1 Name           | SOUTH BV |
|-------------------------|----------|
| Stop Condition-Street 2 | Signal   |
| Street 2 Name           | N/A      |
| Stop Condition-Street 1 | N/A      |