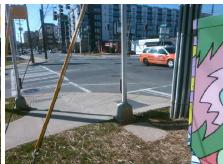

| Possible Solution   |           |         | Field Measurements/Component Compliance |                       |       |                        |                             |      |  |
|---------------------|-----------|---------|-----------------------------------------|-----------------------|-------|------------------------|-----------------------------|------|--|
| Possible Solutions: |           |         | Compliance Description                  |                       | Data  | Compliance Description |                             | Data |  |
| Remove & Replace E  | ntire Ran | ıp.     | N/A                                     | Ramp Length (in)      | 72.0  | Yes                    | Ramp Slope (%)              | 6.5  |  |
| •                   |           | •       | Yes                                     | Ramp Width (in)       | 48.0  | No                     | Ramp XSlope (%)             | 11.6 |  |
|                     |           |         | N/A                                     | Flare Type LT         | N/A   | N/A                    | Flare Type RT               | N/A  |  |
|                     |           |         | N/A                                     | Flare Slope LT (%)    | N/A   | N/A                    | Flare Slope RT (%)          | N/A  |  |
|                     |           |         | N/A                                     | Flare Traversable LT? | N/A   | N/A                    | Flare Traversable RT?       | N/A  |  |
|                     |           |         | N/A                                     | Landing Length (in)   | N/A   | N/A                    | DWS Provided?               | N/A  |  |
| Surveyor Notes:     |           |         | N/A                                     | Landing Width (in)    | N/A   | N/A                    | DWS Contrast?               | N/A  |  |
| N/A                 |           | N/A     | Landing Slope (%)                       | N/A                   | N/A   | DWS Length (in)        | N/A                         |      |  |
|                     |           |         | N/A                                     | Landing X Slope (%)   | N/A   | N/A                    | DWS Full Width?             | N/A  |  |
|                     |           |         | N/A                                     | Landing Curb? (Y/N)   | N/A   | N/A                    | DWS Offset (in)             | N/A  |  |
|                     |           |         | N/A                                     | Shared Landing?       | N/A   |                        |                             |      |  |
| PROW/ADA:           |           |         | N/A                                     | Gutter Ponding?       | N/A   | N/A                    | Gutter Slope (%)            | N/A  |  |
| Not Found, R304.5.3 |           | N/A     | Gutter Lip Ht (in)                      | N/A                   | N/A   | Gutter X Slope (%)     | N/A                         |      |  |
|                     |           |         | N/A                                     | Painted X Walk1?      | Yes   | N/A                    | Painted X Walk2?            | N/A  |  |
|                     |           |         |                                         | X Walk 1 Direction    | To NW |                        | X Walk 2 Direction          | N/A  |  |
|                     |           |         | N/A                                     | X Walk 1 Width (in)   | 112.0 | N/A                    | X Walk 2 Width (in)         | N/A  |  |
|                     |           |         |                                         | X Walk 1 Slope (%)    | 3.8   |                        | X Walk 2 Slope (%)          | N/A  |  |
|                     |           |         |                                         | X Walk 1 X Slope (%)  | 5.5   |                        | X Walk 2 X Slope (%)        | N/A  |  |
|                     |           |         | N/A                                     | Ramp inside XWalk1?   | Yes   | N/A                    | Ramp inside XWalk2?         | N/A  |  |
|                     |           |         |                                         | Road Slope (%)        | N/A   | N/A                    | Clear Space?                | N/A  |  |
|                     |           |         |                                         | Road X Slope (%)      | N/A   | N/A                    | Clear Space to XWalk (in)   | N/A  |  |
|                     |           |         | N/A                                     | Any Obstructions?     | N/A   | N/A                    | Storm Grate/Utility Hazard? | N/A  |  |
| Total Cost:         | \$        | 1850.00 |                                         | Obstruction Type      |       |                        | Storm Grate/Utility Type    |      |  |
|                     |           |         |                                         |                       | N/A   |                        |                             | N/A  |  |
|                     |           |         |                                         |                       |       | Yes                    | Surface Condition? (G/P)    | Good |  |
|                     |           |         |                                         |                       |       |                        |                             |      |  |