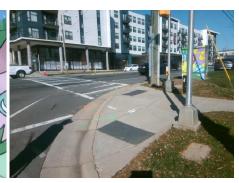

| Possible Solution   |           |         | Field Measurements/Component Compliance |                       |       |                        |                             |      |  |
|---------------------|-----------|---------|-----------------------------------------|-----------------------|-------|------------------------|-----------------------------|------|--|
| Possible Solutions: |           |         | Compliance Description                  |                       | Data  | Compliance Description |                             | Data |  |
| Remove & Replace E  | ntire Ran | ıp.     | N/A                                     | Ramp Length (in)      | 72.0  | Yes                    | Ramp Slope (%)              | 6.5  |  |
| •                   |           | •       | Yes                                     | Ramp Width (in)       | 48.0  | No                     | Ramp XSlope (%)             | 11.6 |  |
|                     |           |         | N/A                                     | Flare Type LT         | N/A   | N/A                    | Flare Type RT               | N/A  |  |
|                     |           |         | N/A                                     | Flare Slope LT (%)    | N/A   | N/A                    | Flare Slope RT (%)          | N/A  |  |
|                     |           |         | N/A                                     | Flare Traversable LT? | N/A   | N/A                    | Flare Traversable RT?       | N/A  |  |
|                     |           |         | N/A                                     | Landing Length (in)   | N/A   | N/A                    | DWS Provided?               | N/A  |  |
| Surveyor Notes:     |           |         | N/A                                     | Landing Width (in)    | N/A   | N/A                    | DWS Contrast?               | N/A  |  |
| N/A                 |           | N/A     | Landing Slope (%)                       | N/A                   | N/A   | DWS Length (in)        | N/A                         |      |  |
|                     |           |         | N/A                                     | Landing X Slope (%)   | N/A   | N/A                    | DWS Full Width?             | N/A  |  |
|                     |           |         | N/A                                     | Landing Curb? (Y/N)   | N/A   | N/A                    | DWS Offset (in)             | N/A  |  |
|                     |           |         | N/A                                     | Shared Landing?       | N/A   |                        |                             |      |  |
| PROW/ADA:           |           |         | N/A                                     | Gutter Ponding?       | N/A   | N/A                    | Gutter Slope (%)            | N/A  |  |
| Not Found, R304.5.3 |           | N/A     | Gutter Lip Ht (in)                      | N/A                   | N/A   | Gutter X Slope (%)     | N/A                         |      |  |
|                     |           |         | N/A                                     | Painted X Walk1?      | Yes   | N/A                    | Painted X Walk2?            | N/A  |  |
|                     |           |         |                                         | X Walk 1 Direction    | To NW |                        | X Walk 2 Direction          | N/A  |  |
|                     |           |         | N/A                                     | X Walk 1 Width (in)   | 112.0 | N/A                    | X Walk 2 Width (in)         | N/A  |  |
|                     |           |         |                                         | X Walk 1 Slope (%)    | 3.8   |                        | X Walk 2 Slope (%)          | N/A  |  |
|                     |           |         |                                         | X Walk 1 X Slope (%)  | 5.5   |                        | X Walk 2 X Slope (%)        | N/A  |  |
|                     |           |         | N/A                                     | Ramp inside XWalk1?   | Yes   | N/A                    | Ramp inside XWalk2?         | N/A  |  |
|                     |           |         |                                         | Road Slope (%)        | N/A   | N/A                    | Clear Space?                | N/A  |  |
|                     |           |         |                                         | Road X Slope (%)      | N/A   | N/A                    | Clear Space to XWalk (in)   | N/A  |  |
|                     |           |         | N/A                                     | Any Obstructions?     | N/A   | N/A                    | Storm Grate/Utility Hazard? | N/A  |  |
| Total Cost:         | \$        | 1850.00 |                                         | Obstruction Type      |       |                        | Storm Grate/Utility Type    |      |  |
|                     |           |         |                                         |                       | N/A   |                        |                             | N/A  |  |
|                     |           |         |                                         |                       |       | Yes                    | Surface Condition? (G/P)    | Good |  |
|                     |           |         |                                         |                       |       |                        |                             |      |  |