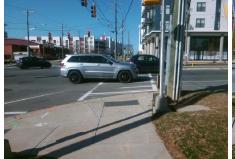

| Possible Solution   |           |         | Field Measurements/Component Compliance |                       |       |                        |                             |      |  |
|---------------------|-----------|---------|-----------------------------------------|-----------------------|-------|------------------------|-----------------------------|------|--|
| Possible Solutions: |           |         | Compliance Description                  |                       | Data  | Compliance Description |                             | Data |  |
| Remove & Replace E  | ntire Ran | ıp.     | N/A                                     | Ramp Length (in)      | 72.0  | Yes                    | Ramp Slope (%)              | 6.5  |  |
| •                   |           | •       | Yes                                     | Ramp Width (in)       | 48.0  | No                     | Ramp XSlope (%)             | 11.6 |  |
|                     |           |         | N/A                                     | Flare Type LT         | N/A   | N/A                    | Flare Type RT               | N/A  |  |
|                     |           |         | N/A                                     | Flare Slope LT (%)    | N/A   | N/A                    | Flare Slope RT (%)          | N/A  |  |
|                     |           |         | N/A                                     | Flare Traversable LT? | N/A   | N/A                    | Flare Traversable RT?       | N/A  |  |
|                     |           |         | N/A                                     | Landing Length (in)   | N/A   | N/A                    | DWS Provided?               | N/A  |  |
| Surveyor Notes:     |           |         | N/A                                     | Landing Width (in)    | N/A   | N/A                    | DWS Contrast?               | N/A  |  |
| N/A                 |           | N/A     | Landing Slope (%)                       | N/A                   | N/A   | DWS Length (in)        | N/A                         |      |  |
|                     |           |         | N/A                                     | Landing X Slope (%)   | N/A   | N/A                    | DWS Full Width?             | N/A  |  |
|                     |           |         | N/A                                     | Landing Curb? (Y/N)   | N/A   | N/A                    | DWS Offset (in)             | N/A  |  |
|                     |           |         | N/A                                     | Shared Landing?       | N/A   |                        |                             |      |  |
| PROW/ADA:           |           |         | N/A                                     | Gutter Ponding?       | N/A   | N/A                    | Gutter Slope (%)            | N/A  |  |
| Not Found, R304.5.3 |           | N/A     | Gutter Lip Ht (in)                      | N/A                   | N/A   | Gutter X Slope (%)     | N/A                         |      |  |
|                     |           |         | N/A                                     | Painted X Walk1?      | Yes   | N/A                    | Painted X Walk2?            | N/A  |  |
|                     |           |         |                                         | X Walk 1 Direction    | To NW |                        | X Walk 2 Direction          | N/A  |  |
|                     |           |         | N/A                                     | X Walk 1 Width (in)   | 112.0 | N/A                    | X Walk 2 Width (in)         | N/A  |  |
|                     |           |         |                                         | X Walk 1 Slope (%)    | 3.8   |                        | X Walk 2 Slope (%)          | N/A  |  |
|                     |           |         |                                         | X Walk 1 X Slope (%)  | 5.5   |                        | X Walk 2 X Slope (%)        | N/A  |  |
|                     |           |         | N/A                                     | Ramp inside XWalk1?   | Yes   | N/A                    | Ramp inside XWalk2?         | N/A  |  |
|                     |           |         |                                         | Road Slope (%)        | N/A   | N/A                    | Clear Space?                | N/A  |  |
|                     |           |         |                                         | Road X Slope (%)      | N/A   | N/A                    | Clear Space to XWalk (in)   | N/A  |  |
|                     |           |         | N/A                                     | Any Obstructions?     | N/A   | N/A                    | Storm Grate/Utility Hazard? | N/A  |  |
| Total Cost:         | \$        | 1850.00 |                                         | Obstruction Type      |       |                        | Storm Grate/Utility Type    |      |  |
|                     |           |         |                                         |                       | N/A   |                        |                             | N/A  |  |
|                     |           |         |                                         |                       |       | Yes                    | Surface Condition? (G/P)    | Good |  |
|                     |           |         |                                         |                       |       |                        |                             |      |  |