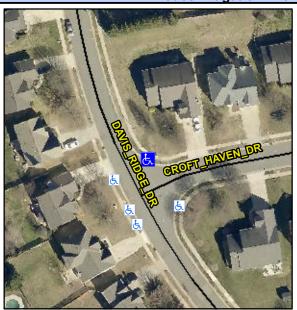

## Access Compliance Report Public Rights-of-Way (Curb Ramps)

Intersection ID: 31190 Main Street: CROFT\_HAVEN\_DR Cross Street: DAVIS\_RIDGE\_DR Location: NE

ADA ID: 5ACD35BC6CAC Ramp Type: PerpDiag Initial Pass/Fail: Fail Overall Compliance: No Severity Score: 25

## Field Measurements/Component Compliance

Street 1 Name
Stop Condition-Street 2
Street 2 Name
Stop Condition-Street 1

DAVIS RIDGE DR None CROFT HAVEN DR StopSign Possible Solutions:

Remove & Replace Curb Ramp With
Two New Directional Ramps or
Equivalent.