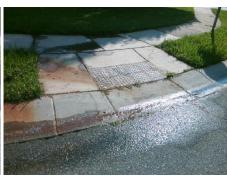

Surveyor Notes:

N/A

PROW/ADA:

Not Found, R304.5.3

Total Cost: \$ 3200.00

Compliance Description Data Compliance Description Data Yes Ramp Slope (%) N/A Ramp Length (in) 48.0 8.3 No Ramp XSlope (%) Yes Ramp Width (in) 48.0 7.3 N/A Flare Type LT N/A N/A Flare Type RT N/A N/A N/A N/A Flare Slope RT (%) N/A Flare Slope LT (%) N/A Flare Traversable LT? N/A N/A Flare Traversable RT? N/A N/A N/A N/A DWS Provided? N/A Landing Length (in) N/A Landing Width (in) N/A N/A **DWS Contrast?** N/A N/A N/A N/A Landing Slope (%) DWS Length (in) N/A N/A Landing X Slope (%) N/A N/A DWS Full Width? N/A N/A Landing Curb? (Y/N) N/A N/A DWS Offset (in) N/A N/A N/A Shared Landing? N/A **Gutter Ponding?** N/A N/A Gutter Slope (%) N/A N/A Gutter Lip Ht (in) N/A N/A Gutter X Slope (%) N/A N/A Painted X Walk1? No N/A Painted X Walk2? No X Walk 1 Direction To W X Walk 2 Direction To S N/A N/A X Walk 1 Width (in) N/A X Walk 2 Width (in) N/A X Walk 1 Slope (%) X Walk 2 Slope (%) 5.9 5.6 X Walk 2 X Slope (%) X Walk 1 X Slope (%) 6.4 4.7 N/A N/A N/A Ramp inside XWalk2? N/A Ramp inside XWalk1? Road Slope (%) 5.9 N/A Clear Space? N/A N/A Road X Slope (%) 0.8 Clear Space to XWalk (in) N/A N/A N/A N/A Any Obstructions? Storm Grate/Utility Hazard? N/A **Obstruction Type** Storm Grate/Utility Type N/A N/A Yes Surface Condition? (G/P) Good