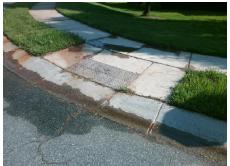

Surveyor Notes:

N/A

PROW/ADA:

Not Found, R304.5.3

Total Cost: \$ 3200.00

Compliance Description Data Compliance Description Data Yes Ramp Slope (%) N/A Ramp Length (in) 48.0 8.3 No Ramp XSlope (%) Yes Ramp Width (in) 48.0 7.3 N/A Flare Type LT N/A N/A Flare Type RT N/A N/A N/A N/A Flare Slope RT (%) N/A Flare Slope LT (%) N/A Flare Traversable LT? N/A N/A Flare Traversable RT? N/A N/A N/A N/A DWS Provided? N/A Landing Length (in) N/A Landing Width (in) N/A N/A **DWS Contrast?** N/A N/A N/A N/A Landing Slope (%) DWS Length (in) N/A N/A Landing X Slope (%) N/A N/A DWS Full Width? N/A N/A Landing Curb? (Y/N) N/A N/A DWS Offset (in) N/A N/A N/A Shared Landing? N/A **Gutter Ponding?** N/A N/A Gutter Slope (%) N/A N/A Gutter Lip Ht (in) N/A N/A Gutter X Slope (%) N/A N/A Painted X Walk1? No N/A Painted X Walk2? No X Walk 1 Direction To W X Walk 2 Direction To S N/A N/A X Walk 1 Width (in) N/A X Walk 2 Width (in) N/A X Walk 1 Slope (%) X Walk 2 Slope (%) 5.9 5.6 X Walk 2 X Slope (%) X Walk 1 X Slope (%) 6.4 4.7 N/A N/A N/A Ramp inside XWalk2? N/A Ramp inside XWalk1? Road Slope (%) 5.9 N/A Clear Space? N/A N/A Road X Slope (%) 0.8 Clear Space to XWalk (in) N/A N/A N/A N/A Any Obstructions? Storm Grate/Utility Hazard? N/A **Obstruction Type** Storm Grate/Utility Type N/A N/A Yes Surface Condition? (G/P) Good