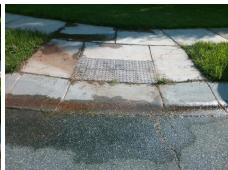

Surveyor Notes:

N/A

PROW/ADA:

Not Found, R304.5.3

Total Cost: \$ 3200.00

Compliance Description Data Compliance Description Data Yes Ramp Slope (%) N/A Ramp Length (in) 48.0 8.3 No Ramp XSlope (%) Yes Ramp Width (in) 48.0 7.3 N/A Flare Type LT N/A N/A Flare Type RT N/A N/A N/A N/A Flare Slope RT (%) N/A Flare Slope LT (%) N/A Flare Traversable LT? N/A N/A Flare Traversable RT? N/A N/A N/A N/A DWS Provided? N/A Landing Length (in) N/A Landing Width (in) N/A N/A **DWS Contrast?** N/A N/A N/A N/A Landing Slope (%) DWS Length (in) N/A N/A Landing X Slope (%) N/A N/A DWS Full Width? N/A N/A Landing Curb? (Y/N) N/A N/A DWS Offset (in) N/A N/A N/A Shared Landing? N/A **Gutter Ponding?** N/A N/A Gutter Slope (%) N/A N/A Gutter Lip Ht (in) N/A N/A Gutter X Slope (%) N/A N/A Painted X Walk1? No N/A Painted X Walk2? No X Walk 1 Direction To W X Walk 2 Direction To S N/A N/A X Walk 1 Width (in) N/A X Walk 2 Width (in) N/A X Walk 1 Slope (%) X Walk 2 Slope (%) 5.9 5.6 X Walk 2 X Slope (%) X Walk 1 X Slope (%) 6.4 4.7 N/A N/A N/A Ramp inside XWalk2? N/A Ramp inside XWalk1? Road Slope (%) 5.9 N/A Clear Space? N/A N/A Road X Slope (%) 0.8 Clear Space to XWalk (in) N/A N/A N/A N/A Any Obstructions? Storm Grate/Utility Hazard? N/A **Obstruction Type** Storm Grate/Utility Type N/A N/A Yes Surface Condition? (G/P) Good