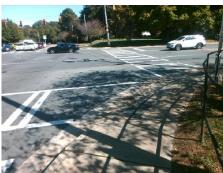

Total Cost: 1850.00

| Field Measurements/Component Compliance |                       |       |      |                             |      |
|-----------------------------------------|-----------------------|-------|------|-----------------------------|------|
| Comp                                    | oliance Description   | Data  | Comp | liance Description          | Data |
| N/A                                     | Ramp Length (in)      | 61.0  | Yes  | Ramp Slope (%)              | 6.9  |
| No                                      | Ramp Width (in)       | 42.0  | No   | Ramp XSlope (%)             | 3.0  |
| N/A                                     | Flare Type LT         | N/A   | N/A  | Flare Type RT               | N/A  |
| N/A                                     | Flare Slope LT (%)    | N/A   | N/A  | Flare Slope RT (%)          | N/A  |
| N/A                                     | Flare Traversable LT? | N/A   | N/A  | Flare Traversable RT?       | N/A  |
| N/A                                     | Landing Length (in)   | N/A   | N/A  | DWS Provided?               | N/A  |
| N/A                                     | Landing Width (in)    | N/A   | N/A  | DWS Contrast?               | N/A  |
| N/A                                     | Landing Slope (%)     | N/A   | N/A  | DWS Length (in)             | N/A  |
| N/A                                     | Landing X Slope (%)   | N/A   | N/A  | DWS Full Width?             | N/A  |
| N/A                                     | Landing Curb? (Y/N)   | N/A   | N/A  | DWS Offset (in)             | N/A  |
| N/A                                     | Shared Landing?       | N/A   |      |                             |      |
| N/A                                     | Gutter Ponding?       | N/A   | N/A  | Gutter Slope (%)            | N/A  |
| N/A                                     | Gutter Lip Ht (in)    | N/A   | N/A  | Gutter X Slope (%)          | N/A  |
| N/A                                     | Painted X Walk1?      | Yes   | N/A  | Painted X Walk2?            | N/A  |
|                                         | X Walk 1 Direction    | To NW |      | X Walk 2 Direction          | N/A  |
| N/A                                     | X Walk 1 Width (in)   | 112.0 | N/A  | X Walk 2 Width (in)         | N/A  |
|                                         | X Walk 1 Slope (%)    | 5.5   |      | X Walk 2 Slope (%)          | N/A  |
|                                         | X Walk 1 X Slope (%)  | 0.9   |      | X Walk 2 X Slope (%)        | N/A  |
| N/A                                     | Ramp inside XWalk1?   | Yes   | N/A  | Ramp inside XWalk2?         | N/A  |
|                                         | Road Slope (%)        | N/A   | N/A  | Clear Space?                | N/A  |
|                                         | Road X Slope (%)      | N/A   | N/A  | Clear Space to XWalk (in)   | N/A  |
| N/A                                     | Any Obstructions?     | N/A   | N/A  | Storm Grate/Utility Hazard? | N/A  |
|                                         | Obstruction Type      |       |      | Storm Grate/Utility Type    |      |
|                                         |                       | N/A   |      | ,                           | N/A  |
|                                         |                       |       | Yes  | Surface Condition? (G/P)    | Good |
| Will profession                         |                       |       | -    | . ,                         |      |