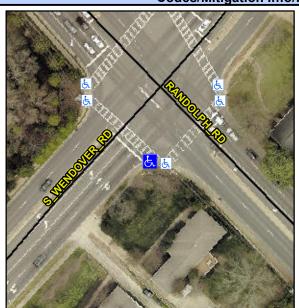

## **Access Compliance Report Public Rights-of-Way** (Curb Ramps)

Intersection ID: 17009 Main Street: N\_WENDOVER\_RD **Cross Street: RANDOLPH RD** Location: SW ADA ID: 5AD5EC7C0B41 Ramp Type: Perp Initial Pass/Fail: Fail **Overall Compliance: No Severity Score:** 10

## Field Measurements/Component Compliance

N WENDOVER RD Street 1 Name Stop Condition-Street 2 Signal Street 2 Name N/A Stop Condition-Street 1 N/A

Possible Solutions: Remove & Replace Entire Ramp. Surveyor Notes: N/A PROW/ADA: R304.5.1, R304.5.3