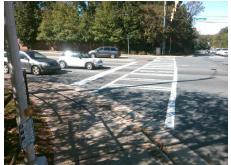

## Field Measurements/Component Compliance

N WENDOVER RD Street 1 Name Stop Condition-Street 2 Signal Street 2 Name N/A Stop Condition-Street 1 N/A

Possible Solutions: Remove & Replace Entire Ramp. Surveyor Notes: N/A PROW/ADA: R304.5.1, R304.5.3

Total Cost: 1850.00

| Field Measurements/Component Compliance |                       |       |      |                             |      |
|-----------------------------------------|-----------------------|-------|------|-----------------------------|------|
| Comp                                    | oliance Description   | Data  | Comp | liance Description          | Data |
| N/A                                     | Ramp Length (in)      | 61.0  | Yes  | Ramp Slope (%)              | 6.9  |
| No                                      | Ramp Width (in)       | 42.0  | No   | Ramp XSlope (%)             | 3.0  |
| N/A                                     | Flare Type LT         | N/A   | N/A  | Flare Type RT               | N/A  |
| N/A                                     | Flare Slope LT (%)    | N/A   | N/A  | Flare Slope RT (%)          | N/A  |
| N/A                                     | Flare Traversable LT? | N/A   | N/A  | Flare Traversable RT?       | N/A  |
| N/A                                     | Landing Length (in)   | N/A   | N/A  | DWS Provided?               | N/A  |
| N/A                                     | Landing Width (in)    | N/A   | N/A  | DWS Contrast?               | N/A  |
| N/A                                     | Landing Slope (%)     | N/A   | N/A  | DWS Length (in)             | N/A  |
| N/A                                     | Landing X Slope (%)   | N/A   | N/A  | DWS Full Width?             | N/A  |
| N/A                                     | Landing Curb? (Y/N)   | N/A   | N/A  | DWS Offset (in)             | N/A  |
| N/A                                     | Shared Landing?       | N/A   |      |                             |      |
| N/A                                     | Gutter Ponding?       | N/A   | N/A  | Gutter Slope (%)            | N/A  |
| N/A                                     | Gutter Lip Ht (in)    | N/A   | N/A  | Gutter X Slope (%)          | N/A  |
| N/A                                     | Painted X Walk1?      | Yes   | N/A  | Painted X Walk2?            | N/A  |
|                                         | X Walk 1 Direction    | To NW |      | X Walk 2 Direction          | N/A  |
| N/A                                     | X Walk 1 Width (in)   | 112.0 | N/A  | X Walk 2 Width (in)         | N/A  |
|                                         | X Walk 1 Slope (%)    | 5.5   |      | X Walk 2 Slope (%)          | N/A  |
|                                         | X Walk 1 X Slope (%)  | 0.9   |      | X Walk 2 X Slope (%)        | N/A  |
| N/A                                     | Ramp inside XWalk1?   | Yes   | N/A  | Ramp inside XWalk2?         | N/A  |
|                                         | Road Slope (%)        | N/A   | N/A  | Clear Space?                | N/A  |
|                                         | Road X Slope (%)      | N/A   | N/A  | Clear Space to XWalk (in)   | N/A  |
| N/A                                     | Any Obstructions?     | N/A   | N/A  | Storm Grate/Utility Hazard? | N/A  |
|                                         | Obstruction Type      |       |      | Storm Grate/Utility Type    |      |
|                                         |                       | N/A   |      | ,                           | N/A  |
|                                         |                       |       | Yes  | Surface Condition? (G/P)    | Good |
| Will profession                         |                       |       | -    | . ,                         |      |