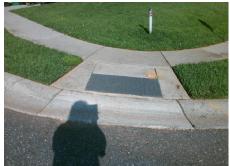

## Field Measurements/Component Compliance

Street 1 Name Stop Condition-Street 2 Street 2 Name Stop Condition-Street 1 **OSCEOLA LN** None **ANKENY CT**  Possible Solutions: **Remove & Replace Curb Ramp With Two New Directional Ramps or** Equivalent.

Surveyor Notes: N/A

PROW/ADA:

Not Found, R304.2.2, R304.5.3

StopSign

Total Cost: 3200.00

| Compliance Description |                       | Data  | Compli | ance Description            | Data  |
|------------------------|-----------------------|-------|--------|-----------------------------|-------|
| N/A                    | Ramp Length (in)      | 46.5  | No     | Ramp Slope (%)              | 9.5   |
| Yes                    | Ramp Width (in)       | 48.0  | No     | Ramp XSlope (%)             | 8.1   |
| N/A                    | Flare Type LT         | N/A   | N/A    | Flare Type RT               | N/A   |
| N/A                    | Flare Slope LT (%)    | N/A   | N/A    | Flare Slope RT (%)          | N/A   |
| N/A                    | Flare Traversable LT? | N/A   | N/A    | Flare Traversable RT?       | N/A   |
| N/A                    | Landing Length (in)   | N/A   | N/A    | DWS Provided?               | N/A   |
| N/A                    | Landing Width (in)    | N/A   | N/A    | DWS Contrast?               | N/A   |
| N/A                    | Landing Slope (%)     | N/A   | N/A    | DWS Length (in)             | N/A   |
| N/A                    | Landing X Slope (%)   | N/A   | N/A    | DWS Full Width?             | N/A   |
| N/A                    | Landing Curb? (Y/N)   | N/A   | N/A    | DWS Offset (in)             | N/A   |
| N/A                    | Shared Landing?       | N/A   |        |                             |       |
| N/A                    | Gutter Ponding?       | N/A   | N/A    | Gutter Slope (%)            | N/A   |
| N/A                    | Gutter Lip Ht (in)    | N/A   | N/A    | Gutter X Slope (%)          | N/A   |
| N/A                    | Painted X Walk1?      | No    | N/A    | Painted X Walk2?            | No    |
|                        | X Walk 1 Direction    | To NE |        | X Walk 2 Direction          | To SE |
| N/A                    | X Walk 1 Width (in)   | N/A   | N/A    | X Walk 2 Width (in)         | N/A   |
|                        | X Walk 1 Slope (%)    | 4.7   |        | X Walk 2 Slope (%)          | 2.9   |
|                        | X Walk 1 X Slope (%)  | 5.5   |        | X Walk 2 X Slope (%)        | 6.3   |
| N/A                    | Ramp inside XWalk1?   | N/A   | N/A    | Ramp inside XWalk2?         | N/A   |
|                        | Road Slope (%)        | 7.1   | N/A    | Clear Space?                | N/A   |
|                        | Road X Slope (%)      | 1.2   | N/A    | Clear Space to XWalk (in)   | N/A   |
| N/A                    | Any Obstructions?     | N/A   | N/A    | Storm Grate/Utility Hazard? | N/A   |
|                        | Obstruction Type      |       |        | Storm Grate/Utility Type    |       |
|                        |                       | N/A   |        |                             | N/A   |

Yes

Surface Condition? (G/P)

Good