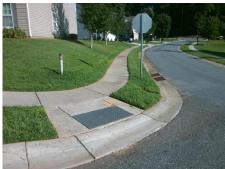

## Field Measurements/Component Compliance

Street 1 Name Stop Condition-Street 2 Street 2 Name Stop Condition-Street 1 **OSCEOLA LN** None **ANKENY CT**  Possible Solutions: **Remove & Replace Curb Ramp With Two New Directional Ramps or** Equivalent.

Surveyor Notes: N/A

PROW/ADA:

Not Found, R304.2.2, R304.5.3

StopSign

Total Cost: 3200.00

| Compliance Description |                       | Data  | Compli | ance Description            | Data  |
|------------------------|-----------------------|-------|--------|-----------------------------|-------|
| N/A                    | Ramp Length (in)      | 46.5  | No     | Ramp Slope (%)              | 9.5   |
| Yes                    | Ramp Width (in)       | 48.0  | No     | Ramp XSlope (%)             | 8.1   |
| N/A                    | Flare Type LT         | N/A   | N/A    | Flare Type RT               | N/A   |
| N/A                    | Flare Slope LT (%)    | N/A   | N/A    | Flare Slope RT (%)          | N/A   |
| N/A                    | Flare Traversable LT? | N/A   | N/A    | Flare Traversable RT?       | N/A   |
| N/A                    | Landing Length (in)   | N/A   | N/A    | DWS Provided?               | N/A   |
| N/A                    | Landing Width (in)    | N/A   | N/A    | DWS Contrast?               | N/A   |
| N/A                    | Landing Slope (%)     | N/A   | N/A    | DWS Length (in)             | N/A   |
| N/A                    | Landing X Slope (%)   | N/A   | N/A    | DWS Full Width?             | N/A   |
| N/A                    | Landing Curb? (Y/N)   | N/A   | N/A    | DWS Offset (in)             | N/A   |
| N/A                    | Shared Landing?       | N/A   |        |                             |       |
| N/A                    | Gutter Ponding?       | N/A   | N/A    | Gutter Slope (%)            | N/A   |
| N/A                    | Gutter Lip Ht (in)    | N/A   | N/A    | Gutter X Slope (%)          | N/A   |
| N/A                    | Painted X Walk1?      | No    | N/A    | Painted X Walk2?            | No    |
|                        | X Walk 1 Direction    | To NE |        | X Walk 2 Direction          | To SE |
| N/A                    | X Walk 1 Width (in)   | N/A   | N/A    | X Walk 2 Width (in)         | N/A   |
|                        | X Walk 1 Slope (%)    | 4.7   |        | X Walk 2 Slope (%)          | 2.9   |
|                        | X Walk 1 X Slope (%)  | 5.5   |        | X Walk 2 X Slope (%)        | 6.3   |
| N/A                    | Ramp inside XWalk1?   | N/A   | N/A    | Ramp inside XWalk2?         | N/A   |
|                        | Road Slope (%)        | 7.1   | N/A    | Clear Space?                | N/A   |
|                        | Road X Slope (%)      | 1.2   | N/A    | Clear Space to XWalk (in)   | N/A   |
| N/A                    | Any Obstructions?     | N/A   | N/A    | Storm Grate/Utility Hazard? | N/A   |
|                        | Obstruction Type      |       |        | Storm Grate/Utility Type    |       |
|                        |                       | N/A   |        |                             | N/A   |

Yes

Surface Condition? (G/P)

Good