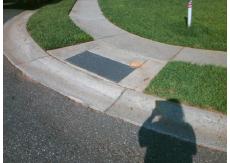

## Field Measurements/Component Compliance

Street 1 Name Stop Condition-Street 2 Street 2 Name Stop Condition-Street 1 **OSCEOLA LN** None **ANKENY CT**  Possible Solutions: **Remove & Replace Curb Ramp With Two New Directional Ramps or** Equivalent.

Surveyor Notes: N/A

PROW/ADA:

Not Found, R304.2.2, R304.5.3

StopSign

Total Cost: 3200.00

| Compliance Description |                       | Data  | Compli | ance Description            | Data  |
|------------------------|-----------------------|-------|--------|-----------------------------|-------|
| N/A                    | Ramp Length (in)      | 46.5  | No     | Ramp Slope (%)              | 9.5   |
| Yes                    | Ramp Width (in)       | 48.0  | No     | Ramp XSlope (%)             | 8.1   |
| N/A                    | Flare Type LT         | N/A   | N/A    | Flare Type RT               | N/A   |
| N/A                    | Flare Slope LT (%)    | N/A   | N/A    | Flare Slope RT (%)          | N/A   |
| N/A                    | Flare Traversable LT? | N/A   | N/A    | Flare Traversable RT?       | N/A   |
| N/A                    | Landing Length (in)   | N/A   | N/A    | DWS Provided?               | N/A   |
| N/A                    | Landing Width (in)    | N/A   | N/A    | DWS Contrast?               | N/A   |
| N/A                    | Landing Slope (%)     | N/A   | N/A    | DWS Length (in)             | N/A   |
| N/A                    | Landing X Slope (%)   | N/A   | N/A    | DWS Full Width?             | N/A   |
| N/A                    | Landing Curb? (Y/N)   | N/A   | N/A    | DWS Offset (in)             | N/A   |
| N/A                    | Shared Landing?       | N/A   |        |                             |       |
| N/A                    | Gutter Ponding?       | N/A   | N/A    | Gutter Slope (%)            | N/A   |
| N/A                    | Gutter Lip Ht (in)    | N/A   | N/A    | Gutter X Slope (%)          | N/A   |
| N/A                    | Painted X Walk1?      | No    | N/A    | Painted X Walk2?            | No    |
|                        | X Walk 1 Direction    | To NE |        | X Walk 2 Direction          | To SE |
| N/A                    | X Walk 1 Width (in)   | N/A   | N/A    | X Walk 2 Width (in)         | N/A   |
|                        | X Walk 1 Slope (%)    | 4.7   |        | X Walk 2 Slope (%)          | 2.9   |
|                        | X Walk 1 X Slope (%)  | 5.5   |        | X Walk 2 X Slope (%)        | 6.3   |
| N/A                    | Ramp inside XWalk1?   | N/A   | N/A    | Ramp inside XWalk2?         | N/A   |
|                        | Road Slope (%)        | 7.1   | N/A    | Clear Space?                | N/A   |
|                        | Road X Slope (%)      | 1.2   | N/A    | Clear Space to XWalk (in)   | N/A   |
| N/A                    | Any Obstructions?     | N/A   | N/A    | Storm Grate/Utility Hazard? | N/A   |
|                        | Obstruction Type      |       |        | Storm Grate/Utility Type    |       |
|                        |                       | N/A   |        |                             | N/A   |

Yes

Surface Condition? (G/P)

Good