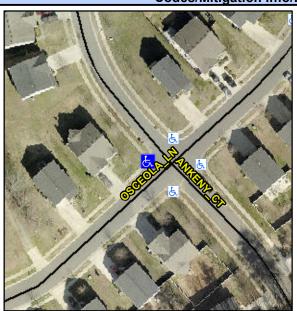

## **Access Compliance Report Public Rights-of-Way** (Curb Ramps)

Intersection ID: 49507 Main Street: OSCEOLA LN **Cross Street: ANKENY CT** Location: W **ADA ID: 5ADEB6FAAC54** Ramp Type: PerpDiag Initial Pass/Fail: Fail **Overall Compliance: No Severity Score:** 37.5

## Field Measurements/Component Compliance

Street 1 Name Stop Condition-Street 2 Street 2 Name Stop Condition-Street 1 **OSCEOLA LN** None **ANKENY CT**  Possible Solutions: **Remove & Replace Curb Ramp With Two New Directional Ramps or** Equivalent.

Surveyor Notes: N/A

PROW/ADA:

Not Found, R304.2.2, R304.5.3

StopSign

Total Cost: 3200.00

| Compliance Description |                       | Data  | Compli | ance Description            | Data  |
|------------------------|-----------------------|-------|--------|-----------------------------|-------|
| N/A                    | Ramp Length (in)      | 46.5  | No     | Ramp Slope (%)              | 9.5   |
| Yes                    | Ramp Width (in)       | 48.0  | No     | Ramp XSlope (%)             | 8.1   |
| N/A                    | Flare Type LT         | N/A   | N/A    | Flare Type RT               | N/A   |
| N/A                    | Flare Slope LT (%)    | N/A   | N/A    | Flare Slope RT (%)          | N/A   |
| N/A                    | Flare Traversable LT? | N/A   | N/A    | Flare Traversable RT?       | N/A   |
| N/A                    | Landing Length (in)   | N/A   | N/A    | DWS Provided?               | N/A   |
| N/A                    | Landing Width (in)    | N/A   | N/A    | DWS Contrast?               | N/A   |
| N/A                    | Landing Slope (%)     | N/A   | N/A    | DWS Length (in)             | N/A   |
| N/A                    | Landing X Slope (%)   | N/A   | N/A    | DWS Full Width?             | N/A   |
| N/A                    | Landing Curb? (Y/N)   | N/A   | N/A    | DWS Offset (in)             | N/A   |
| N/A                    | Shared Landing?       | N/A   |        |                             |       |
| N/A                    | Gutter Ponding?       | N/A   | N/A    | Gutter Slope (%)            | N/A   |
| N/A                    | Gutter Lip Ht (in)    | N/A   | N/A    | Gutter X Slope (%)          | N/A   |
| N/A                    | Painted X Walk1?      | No    | N/A    | Painted X Walk2?            | No    |
|                        | X Walk 1 Direction    | To NE |        | X Walk 2 Direction          | To SE |
| N/A                    | X Walk 1 Width (in)   | N/A   | N/A    | X Walk 2 Width (in)         | N/A   |
|                        | X Walk 1 Slope (%)    | 4.7   |        | X Walk 2 Slope (%)          | 2.9   |
|                        | X Walk 1 X Slope (%)  | 5.5   |        | X Walk 2 X Slope (%)        | 6.3   |
| N/A                    | Ramp inside XWalk1?   | N/A   | N/A    | Ramp inside XWalk2?         | N/A   |
|                        | Road Slope (%)        | 7.1   | N/A    | Clear Space?                | N/A   |
|                        | Road X Slope (%)      | 1.2   | N/A    | Clear Space to XWalk (in)   | N/A   |
| N/A                    | Any Obstructions?     | N/A   | N/A    | Storm Grate/Utility Hazard? | N/A   |
|                        | Obstruction Type      |       |        | Storm Grate/Utility Type    |       |
|                        |                       | N/A   |        |                             | N/A   |