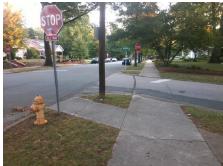

## Field Measurements/Component Compliance

**DILWORTH RD EAST** Street 1 Name Stop Condition-Street 1 StopSign Street 2 Name N/A Stop Condition-Street 2 N/A Remove & Replace Curb Ramp With Two New Directional Ramps or Equivalent. Remove & Replace Gutter.

Surveyor Notes:

**LNDG NOT SHARED** 

PROW/ADA:

Not Found, R304.2.2-Perp, R304.3.2-Para, R304.5.3, R305, R302.7.2, R304.5.4

|   | N/A | FI |
|---|-----|----|
|   | N/A | FI |
|   | N/A | FI |
|   | Yes | La |
|   | Yes | La |
|   | No  | La |
|   | No  | La |
|   | N/A | La |
|   | N/A | SI |
|   | Yes | G  |
| - | No  | G  |
|   | N/A | Pa |
|   |     | Χ  |
|   |     | Χ  |
|   |     | Х  |
|   |     | Χ  |
|   | N/A | R  |
|   |     | R  |
|   |     | R  |
|   | Yes | Ar |
|   |     | _  |

| Comp | liance Description    | Data   | Comp | liance Description          | Data   |
|------|-----------------------|--------|------|-----------------------------|--------|
| N/A  | Ramp Length (in)      | 45.0   | Yes  | BlendTrans Slope (%)        | 3.9    |
| Yes  | Ramp Width (in)       | 48.0   | Yes  | BlendTrans XSlope (%)       | 1.4    |
| N/A  | Flare Type LT         | Sloped | N/A  | Flare Type RT               | Sloped |
| N/A  | Flare Slope LT (%)    | 15.1   | N/A  | Flare Slope RT (%)          | 28.2   |
| N/A  | Flare Traversable LT? | No     | N/A  | Flare Traversable RT?       | No     |
| Yes  | Landing Length (in)   | 48.0   | No   | DWS Provided?               | No     |
| Yes  | Landing Width (in)    | 60.0   | N/A  | DWS Contrast?               | No     |
| No   | Landing Slope (%)     | 2.6    | N/A  | DWS Length (in)             | N/A    |
| No   | Landing X Slope (%)   | 2.9    | N/A  | DWS Full Width?             | No     |
| N/A  | Landing Curb? (Y/N)   | No     | N/A  | DWS Offset (in)             | N/A    |
| N/A  | Shared Landing?       | No     |      |                             |        |
| Yes  | Gutter Ponding?       | No     | No   | Gutter Slope (%)            | 5.7    |
| No   | Gutter Lip Ht (in)    | 0.5    | No   | Gutter X Slope (%)          | 2.8    |
| N/A  | Painted X Walk1?      | No     | N/A  | Painted X Walk2?            | N/A    |
|      | X Walk 1 Direction    | To W   |      | X Walk 2 Direction          | N/A    |
|      | X Walk 1 Width (in)   | N/A    |      | X Walk 2 Width (in)         | N/A    |
|      | X Walk 1 Slope (%)    | 3.7    |      | X Walk 2 Slope (%)          | N/A    |
|      | X Walk 1 X Slope (%)  | 0.8    |      | X Walk 2 X Slope (%)        | N/A    |
| N/A  | Ramp inside XWalk1?   | N/A    | N/A  | Ramp inside XWalk2?         | N/A    |
|      | Road Slope (%)        | 0.8    |      | Clear Space?                | Yes    |
|      | Road X Slope (%)      | 3.7    | N/A  | Clear Space to XWalk (in)   | N/A    |
| Yes  | Any Obstructions?     | No     | Yes  | Storm Grate/Utility Hazard? | No     |
|      | Obstruction Type      |        |      | Storm Grate/Utility Type    |        |
|      |                       | N/A    |      |                             | N/A    |
|      |                       |        | Yes  | Surface Condition? (G/P)    | Good   |
| 070  |                       |        | No   | Curb Slope (%)              | 5.2    |