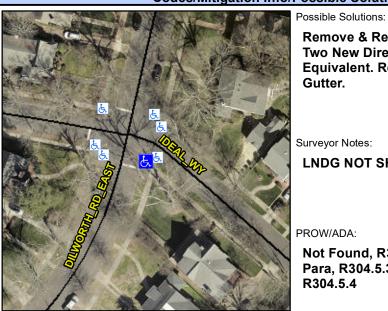

## **Access Compliance Report Public Rights-of-Way** (Curb Ramps)

Intersection ID: 15178 Main Street: DILWORTH RD EAST **Cross Street: IDEAL WY** Location: SE **Overall Compliance: No** Ramp Type: BlendTrans1 Initial Pass/Fail: Pass **Severity Score:** 22.5 ADA ID: 5ADF047535B6

## Field Measurements/Component Compliance

**DILWORTH RD EAST** Street 1 Name Stop Condition-Street 1 StopSign Street 2 Name N/A Stop Condition-Street 2 N/A Remove & Replace Curb Ramp With Two New Directional Ramps or Equivalent. Remove & Replace Gutter.

Surveyor Notes:

**LNDG NOT SHARED** 

PROW/ADA:

Not Found, R304.2.2-Perp, R304.3.2-Para, R304.5.3, R305, R302.7.2, R304.5.4

|   | N/A | FI |
|---|-----|----|
|   | N/A | FI |
|   | N/A | FI |
|   | Yes | La |
|   | Yes | La |
|   | No  | La |
|   | No  | La |
|   | N/A | La |
|   | N/A | SI |
|   | Yes | G  |
| - | No  | G  |
|   | N/A | Pa |
|   |     | Χ  |
|   |     | Χ  |
|   |     | Х  |
|   |     | Χ  |
|   | N/A | R  |
|   |     | R  |
|   |     | R  |
|   | Yes | Ar |
|   |     | _  |