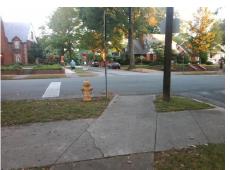

## Field Measurements/Component Compliance

**DILWORTH RD EAST** Street 1 Name Stop Condition-Street 1 StopSign Street 2 Name N/A Stop Condition-Street 2 N/A Remove & Replace Curb Ramp With Two New Directional Ramps or Equivalent. Remove & Replace Gutter.

Surveyor Notes:

**LNDG NOT SHARED** 

PROW/ADA:

Not Found, R304.2.2-Perp, R304.3.2-Para, R304.5.3, R305, R302.7.2, R304.5.4

|   | N/A | FI |
|---|-----|----|
|   | N/A | FI |
|   | N/A | FI |
|   | Yes | La |
|   | Yes | La |
|   | No  | La |
|   | No  | La |
|   | N/A | La |
|   | N/A | SI |
|   | Yes | G  |
| - | No  | G  |
|   | N/A | Pa |
|   |     | Χ  |
|   |     | Χ  |
|   |     | Х  |
|   |     | Χ  |
|   | N/A | R  |
|   |     | R  |
|   |     | R  |
|   | Yes | Ar |
|   |     | _  |

| Comp | liance Description    | Data   | Comp | liance Description          | Data   |
|------|-----------------------|--------|------|-----------------------------|--------|
| N/A  | Ramp Length (in)      | 45.0   | Yes  | BlendTrans Slope (%)        | 3.9    |
| Yes  | Ramp Width (in)       | 48.0   | Yes  | BlendTrans XSlope (%)       | 1.4    |
| N/A  | Flare Type LT         | Sloped | N/A  | Flare Type RT               | Sloped |
| N/A  | Flare Slope LT (%)    | 15.1   | N/A  | Flare Slope RT (%)          | 28.2   |
| N/A  | Flare Traversable LT? | No     | N/A  | Flare Traversable RT?       | No     |
| Yes  | Landing Length (in)   | 48.0   | No   | DWS Provided?               | No     |
| Yes  | Landing Width (in)    | 60.0   | N/A  | DWS Contrast?               | No     |
| No   | Landing Slope (%)     | 2.6    | N/A  | DWS Length (in)             | N/A    |
| No   | Landing X Slope (%)   | 2.9    | N/A  | DWS Full Width?             | No     |
| N/A  | Landing Curb? (Y/N)   | No     | N/A  | DWS Offset (in)             | N/A    |
| N/A  | Shared Landing?       | No     |      |                             |        |
| Yes  | Gutter Ponding?       | No     | No   | Gutter Slope (%)            | 5.7    |
| No   | Gutter Lip Ht (in)    | 0.5    | No   | Gutter X Slope (%)          | 2.8    |
| N/A  | Painted X Walk1?      | No     | N/A  | Painted X Walk2?            | N/A    |
|      | X Walk 1 Direction    | To W   |      | X Walk 2 Direction          | N/A    |
|      | X Walk 1 Width (in)   | N/A    |      | X Walk 2 Width (in)         | N/A    |
|      | X Walk 1 Slope (%)    | 3.7    |      | X Walk 2 Slope (%)          | N/A    |
|      | X Walk 1 X Slope (%)  | 0.8    |      | X Walk 2 X Slope (%)        | N/A    |
| N/A  | Ramp inside XWalk1?   | N/A    | N/A  | Ramp inside XWalk2?         | N/A    |
|      | Road Slope (%)        | 0.8    |      | Clear Space?                | Yes    |
|      | Road X Slope (%)      | 3.7    | N/A  | Clear Space to XWalk (in)   | N/A    |
| Yes  | Any Obstructions?     | No     | Yes  | Storm Grate/Utility Hazard? | No     |
|      | Obstruction Type      |        |      | Storm Grate/Utility Type    |        |
|      |                       | N/A    |      |                             | N/A    |
|      |                       |        | Yes  | Surface Condition? (G/P)    | Good   |
| 070  |                       |        | No   | Curb Slope (%)              | 5.2    |