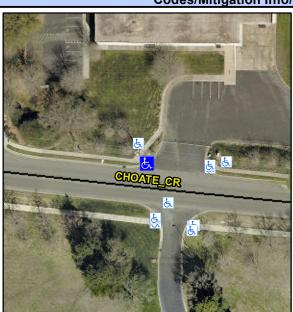

N/A

N/A

N/A

N/A

N/A

N/A

Intersection ID: 10023411 Main Street: CHOATE\_CR Cross Street: N/A Location: W

ADA ID: 5AE0969AE54F Ramp Type: Combination2Diag Initial Pass/Fail: Fail Overall Compliance: No Severity Score: 0

48.0

N/A

N/A

N/A

N/A

N/A

Street 1 Name
Stop Condition-Street 1
CHOATE CR
Street 2 Name
StopSign
Stop Condition-Street 2
ENTRANCE

Possible Solutions:

Remove & Replace Curb Ramp With Two New Directional Ramps or Equivalent.

Surveyor Notes:

N/A

PROW/ADA:

Not Found, R304.5.3, R304.3.2

Total Cost:

3200.00

|                      |      |     | _ : :                       |      |
|----------------------|------|-----|-----------------------------|------|
| Landing X Slope (%)  | N/A  | N/A | DWS Full Width?             | N/A  |
| Landing Curb? (Y/N)  | N/A  | N/A | DWS Offset (in)             | N/A  |
| Shared Landing?      | N/A  |     |                             |      |
| Gutter Ponding?      | N/A  | N/A | Gutter Slope (%)            | N/A  |
| Gutter Lip Ht (in)   | N/A  | N/A | Gutter X Slope (%)          | N/A  |
| Painted X Walk1?     | No   | N/A | Painted X Walk2?            | No   |
| X Walk 1 Direction   | To S |     | X Walk 2 Direction          | То Е |
| X Walk 1 Width (in)  | N/A  |     | X Walk 2 Width (in)         | N/A  |
| X Walk 1 Slope (%)   | 2.8  |     | X Walk 2 Slope (%)          | 2.3  |
| X Walk 1 X Slope (%) | 0.1  |     | X Walk 2 X Slope (%)        | 6.3  |
| Ramp inside XWalk1?  | N/A  | N/A | Ramp inside XWalk2?         | N/A  |
| Road Slope (%)       | 3.2  |     | Clear Space?                | N/A  |
| Road X Slope (%)     | 4.0  | N/A | Clear Space to XWalk (in)   | N/A  |
|                      |      | N/A | Any Obstruction?            | N/A  |
|                      |      |     | Obstruction Type            |      |
|                      |      |     |                             | N/A  |
|                      |      | N/A | Storm Grate/Utility Hazard? | N/A  |
|                      |      |     | Storm Grate/Utility Type    | IVA  |
|                      |      |     |                             | N/A  |
|                      |      | Yes | Surface Condition? (G/P)    | Good |
|                      |      |     | Curb Slope (%)              | 17.0 |
|                      |      |     |                             |      |