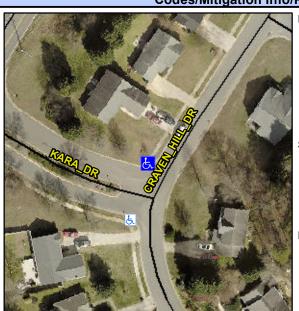

## Access Compliance Report Public Rights-of-Way (Curb Ramps)

Intersection ID: 4539Main Street: CRAVEN\_HILL\_DRCross Street: KARA\_DRLocation:NADA ID: 5AE257C18714Ramp Type: PerpInitial Pass/Fail: FailOverall Compliance: NoSeverity Score:35

Codes/Mitigation Info/Possible Solution

| Street 1 Name           | KARA DR  |
|-------------------------|----------|
| Stop Condition-Street 2 | StopSign |
| Street 2 Name           | N/A      |
| Stop Condition-Street 1 | N/A      |