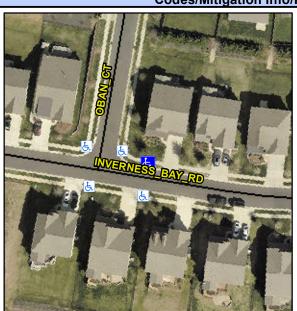

## Access Compliance Report Public Rights-of-Way (Curb Ramps)

Intersection ID: N/AMain Street:INVERNESS\_BAY\_RDCross Street:OBAN\_PASSAGE\_DRLocation:NEADA ID: 5AE35F2D01C8Ramp Type:PerpInitial Pass/Fail:FailOverall Compliance:NoSeverity Score:21.25

**Codes/Mitigation Info/Possible Solution** 

Field Measurements/Component Compliance

|                         | <b>工作的</b> 图的逻辑。 "我 |
|-------------------------|---------------------|
| Street 1 Name           | INVERNESS BAY RD    |
| Stop Condition-Street 2 | None                |
| Street 2 Name           | N/A                 |
| Stop Condition-Street 1 | N/A                 |