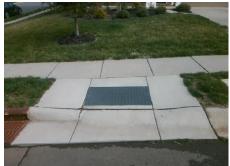

| Total Cost: | \$<br>1850.00 |
|-------------|---------------|
|             |               |

| Field Measurements/Component Compliance |                       |       |       |        |                       |      |  |  |  |
|-----------------------------------------|-----------------------|-------|-------|--------|-----------------------|------|--|--|--|
| Compli                                  | ance Description      | Data  | Compl | iance  | Description           | Data |  |  |  |
| N/A                                     | Ramp Length (in)      | 44.5  | Yes   | Ramp   | Slope (%)             | 7.7  |  |  |  |
| No                                      | Ramp Width (in)       | 47.5  | No    | Ramp   | XSlope (%)            | 5.6  |  |  |  |
| N/A                                     | Flare Type LT         | N/A   | N/A   | Flare  | Type RT               | N/A  |  |  |  |
| N/A                                     | Flare Slope LT (%)    | N/A   | N/A   | Flare  | Slope RT (%)          | N/A  |  |  |  |
| N/A                                     | Flare Traversable LT? | N/A   | N/A   | Flare  | Traversable RT?       | N/A  |  |  |  |
| N/A                                     | Landing Length (in)   | N/A   | N/A   | DWS    | Provided?             | N/A  |  |  |  |
| N/A                                     | Landing Width (in)    | N/A   | N/A   | DWS    | Contrast?             | N/A  |  |  |  |
| N/A                                     | Landing Slope (%)     | N/A   | N/A   | DWS    | Length (in)           | N/A  |  |  |  |
| N/A                                     | Landing X Slope (%)   | N/A   | N/A   | DWS    | Full Width?           | N/A  |  |  |  |
| N/A                                     | Landing Curb? (Y/N)   | N/A   | N/A   | DWS    | Offset (in)           | N/A  |  |  |  |
| N/A                                     | Shared Landing?       | N/A   |       |        |                       |      |  |  |  |
| N/A                                     | Gutter Ponding?       | N/A   | N/A   | Gutte  | r Slope (%)           | N/A  |  |  |  |
| N/A                                     | Gutter Lip Ht (in)    | 1.0   | N/A   | Gutte  | r X Slope (%)         | N/A  |  |  |  |
| N/A                                     | Painted X Walk1?      | No    | N/A   | Painte | ed X Walk2?           | N/A  |  |  |  |
|                                         | X Walk 1 Direction    | To SW |       | X Wal  | k 2 Direction         | N/A  |  |  |  |
| N/A                                     | X Walk 1 Width (in)   | N/A   | N/A   | X Wal  | k 2 Width (in)        | N/A  |  |  |  |
|                                         | X Walk 1 Slope (%)    | 3.8   |       | X Wal  | k 2 Slope (%)         | N/A  |  |  |  |
|                                         | X Walk 1 X Slope (%)  | 4.5   |       | X Wal  | k 2 X Slope (%)       | N/A  |  |  |  |
| N/A                                     | Ramp inside XWalk1?   | N/A   | N/A   | Ramp   | inside XWalk2?        | N/A  |  |  |  |
|                                         | Road Slope (%)        | N/A   | N/A   | Clear  | Space?                | N/A  |  |  |  |
|                                         | Road X Slope (%)      | N/A   | N/A   | Clear  | Space to XWalk (in)   | N/A  |  |  |  |
| N/A                                     | Any Obstructions?     | N/A   | N/A   | Storm  | Grate/Utility Hazard? | N/A  |  |  |  |
|                                         | Obstruction Type      |       |       | Storm  | Grate/Utility Type    |      |  |  |  |
|                                         |                       | N/A   |       |        |                       | N/A  |  |  |  |
|                                         |                       |       | Yes   | Surfac | ce Condition? (G/P)   | Good |  |  |  |
| West the se                             | and the last          |       |       |        |                       |      |  |  |  |