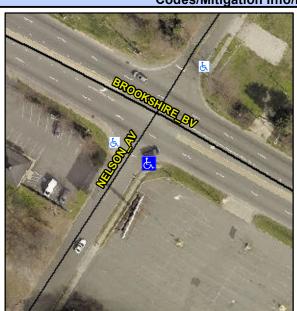

## **Access Compliance Report Public Rights-of-Way** (Curb Ramps)

Data

9.2

0.9

N/A

Good

Intersection ID: 8535 Main Street: BROOKSHIRE BV **Cross Street: NELSON AV** Location: S Initial Pass/Fail: Fail **Overall Compliance: No Severity Score:** 12.5 ADA ID: 5AE42C637ABD Ramp Type: Perp

Flare Traversable LT?

Flare Type LT

**NELSON AV** Street 1 Name Stop Condition-Street 2 StopSign N/A Street 2 Name Stop Condition-Street 1 N/A Possible Solutions: Compliance Description N/A Remove & Replace Entire Ramp. Yes N/A N/A N/A N/A Surveyor Notes: N/A N/A N/A N/A N/A N/A PROW/ADA: N/A Not Found, R304.2.2 N/A N/A N/A