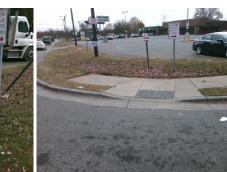

## **Access Compliance Report Public Rights-of-Way** (Curb Ramps)

Data

9.2

0.9

N/A

Good

Intersection ID: 8535 Main Street: BROOKSHIRE BV **Cross Street: NELSON AV** Location: S Initial Pass/Fail: Fail **Overall Compliance: No Severity Score:** 12.5 ADA ID: 5AE42C637ABD Ramp Type: Perp

Flare Traversable LT?

Flare Type LT

**NELSON AV** Street 1 Name Stop Condition-Street 2 StopSign N/A Street 2 Name Stop Condition-Street 1 N/A Possible Solutions: Compliance Description N/A Remove & Replace Entire Ramp. Yes N/A N/A N/A N/A Surveyor Notes: N/A N/A N/A N/A N/A N/A PROW/ADA: N/A Not Found, R304.2.2 N/A N/A N/A