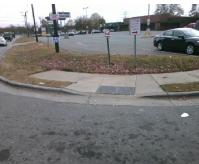

## **Access Compliance Report Public Rights-of-Way** (Curb Ramps)

Data

9.2

0.9

N/A

Good

Intersection ID: 8535 Main Street: BROOKSHIRE BV **Cross Street: NELSON AV** Location: S Initial Pass/Fail: Fail **Overall Compliance: No Severity Score:** 12.5 ADA ID: 5AE42C637ABD Ramp Type: Perp

Flare Traversable LT?

Flare Type LT

**NELSON AV** Street 1 Name Stop Condition-Street 2 StopSign N/A Street 2 Name Stop Condition-Street 1 N/A Possible Solutions: Compliance Description N/A Remove & Replace Entire Ramp. Yes N/A N/A N/A N/A Surveyor Notes: N/A N/A N/A N/A N/A N/A PROW/ADA: N/A Not Found, R304.2.2 N/A N/A N/A