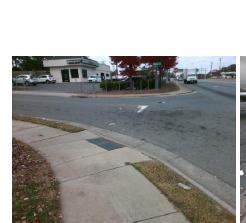

## **Access Compliance Report Public Rights-of-Way** (Curb Ramps)

Data

9.2

0.9

N/A

Good

Intersection ID: 8535 Main Street: BROOKSHIRE BV **Cross Street: NELSON AV** Location: S Initial Pass/Fail: Fail **Overall Compliance: No Severity Score:** 12.5 ADA ID: 5AE42C637ABD Ramp Type: Perp

Flare Traversable LT?

Flare Type LT

**NELSON AV** Street 1 Name Stop Condition-Street 2 StopSign N/A Street 2 Name Stop Condition-Street 1 N/A Possible Solutions: Compliance Description N/A Remove & Replace Entire Ramp. Yes N/A N/A N/A N/A Surveyor Notes: N/A N/A N/A N/A N/A N/A PROW/ADA: N/A Not Found, R304.2.2 N/A N/A N/A