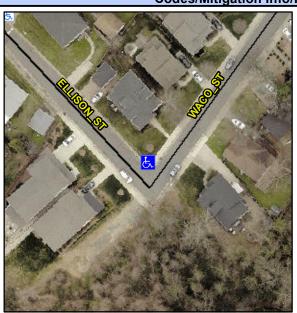

## Access Compliance Report Public Rights-of-Way (Curb Ramps)

Intersection ID: 10025941 Main Street: ELLISON\_ST Cross Street: WACO\_ST Location: N

ADA ID: 5AE89F93282A Ramp Type: PerpDiag Initial Pass/Fail: Fail Overall Compliance: No Severity Score: 22.5

## Field Measurements/Component Compliance

Street 1 Name ELLISON ST
Stop Condition-Street 2 None
Street 2 Name WACO ST
Stop Condition-Street 1 None

Possible Solutions:

Remove & Replace Curb Ramp With
Two New Directional Ramps or
Equivalent.